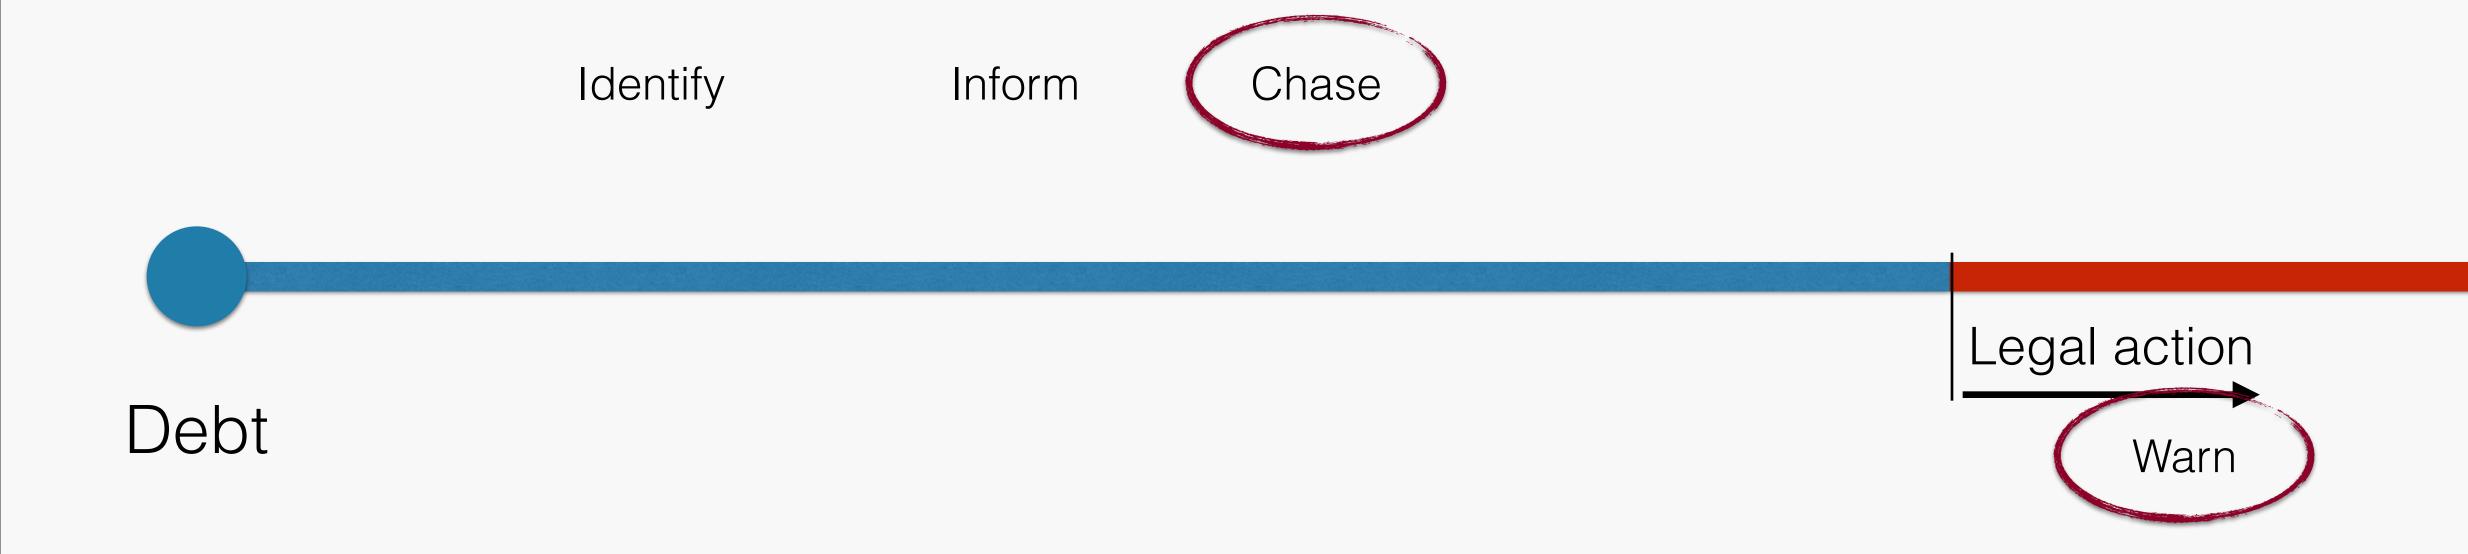

### What is the weakest link in the income collection process?

#### How can we make the process more efficient and effective?

A

Identify Inform Chase

Identify Inform Chase

Human

Vs

Machine