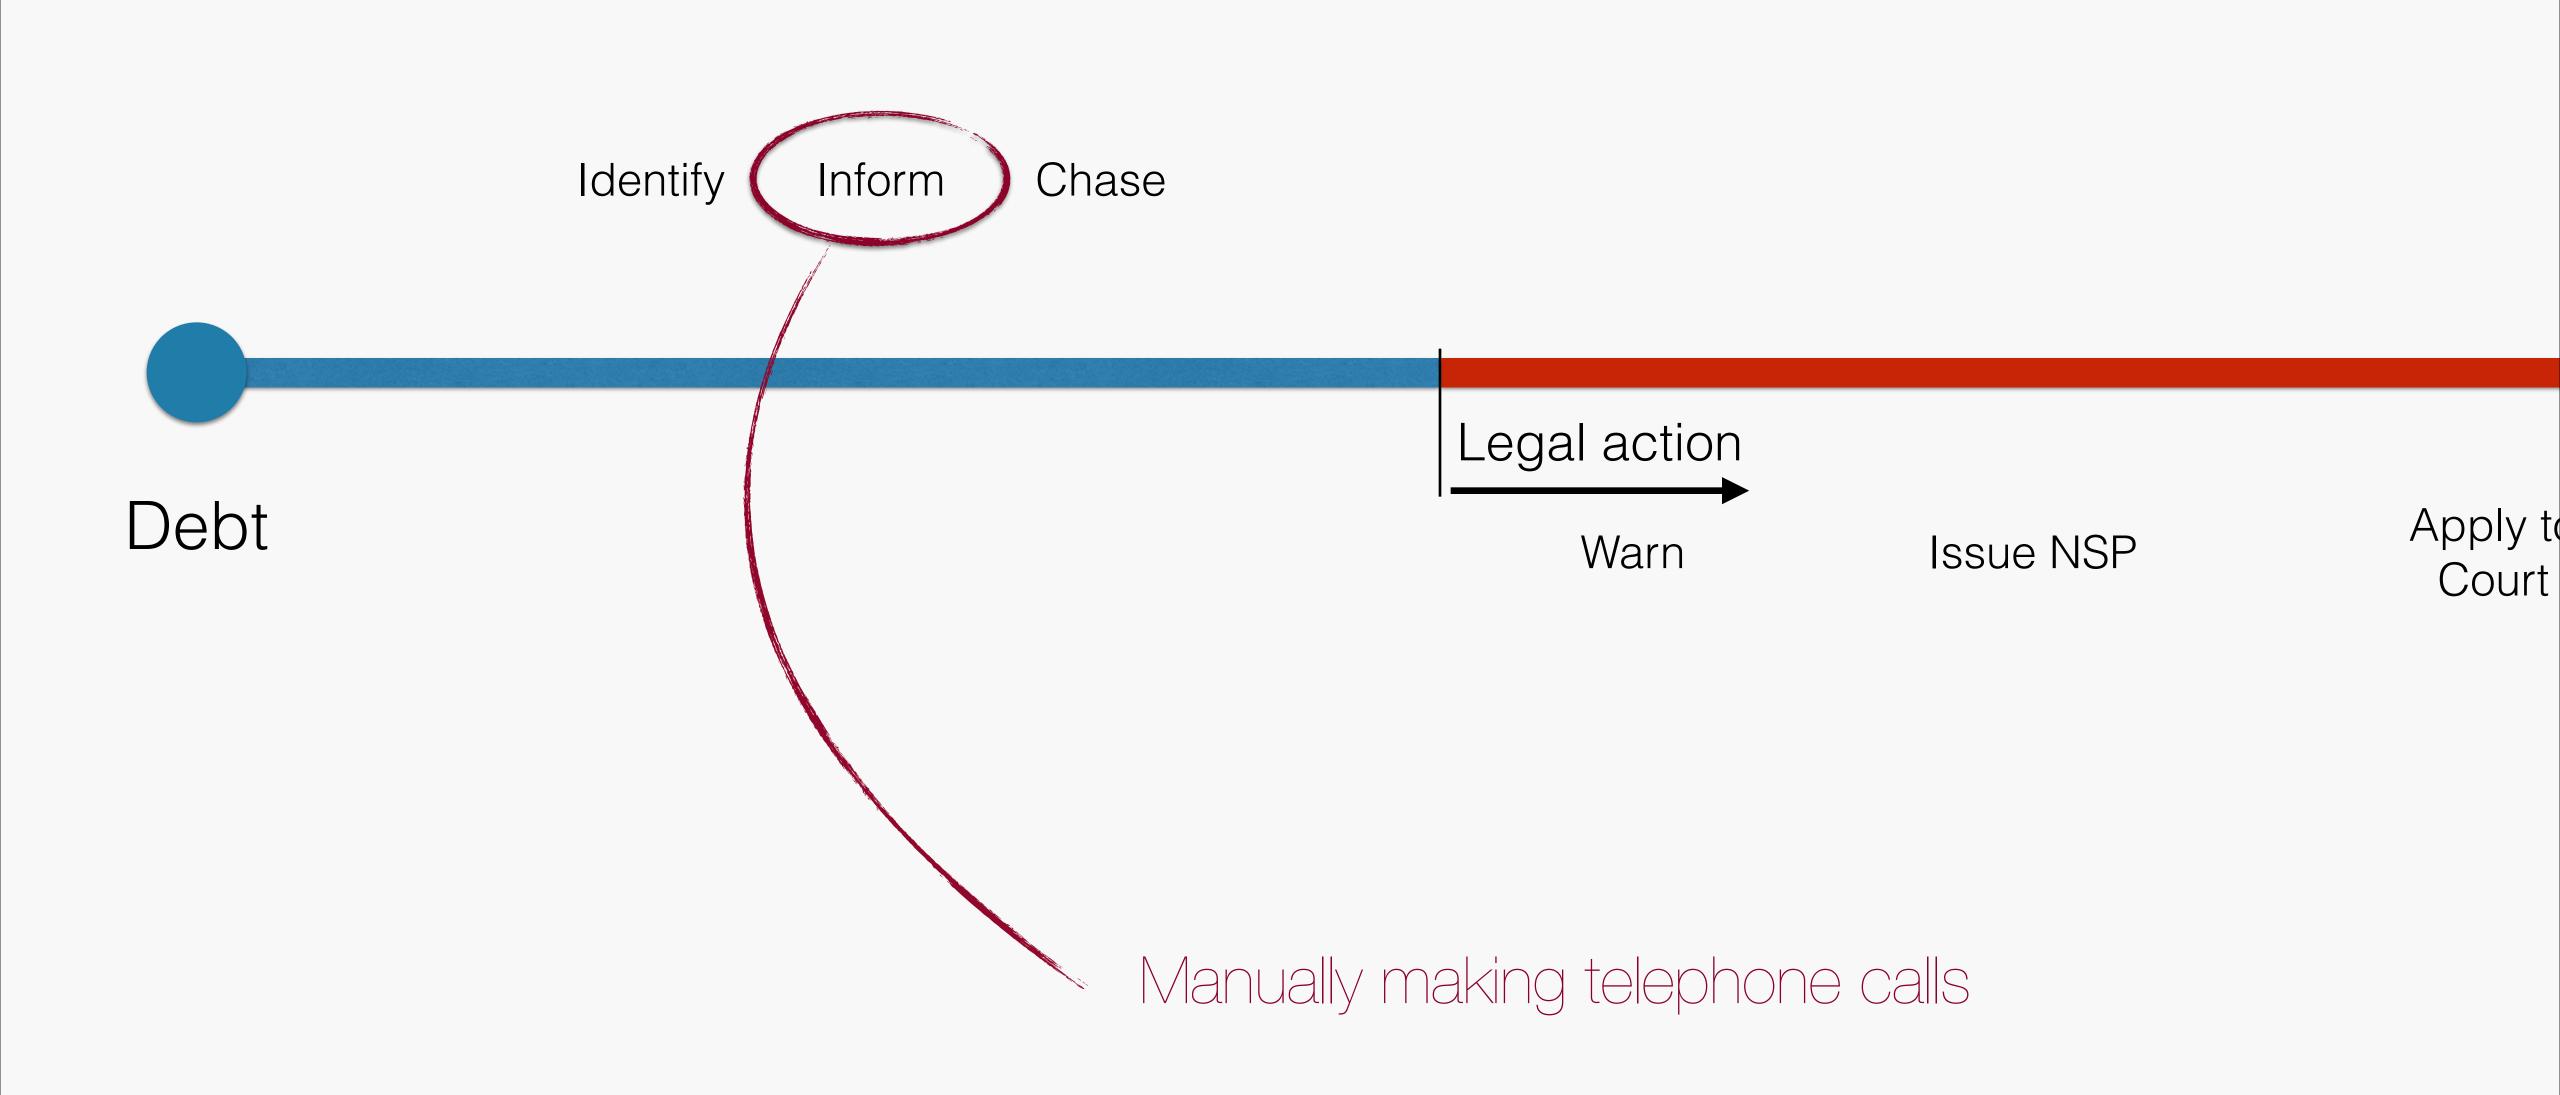

#### Machine

Human

Identify Inform Chase

Tuesday 4 March

Data file received from Mobysoft

10:30
Tuesday 4 March

Data file received from Mobysoft

Automatic import into housing management system

Automatic export to Housing Contact Company

Calls begin to all early stage arrears cases

# "Please call Adactus about your rent account"

141

Tuesday 4 March

Data file received from Mobysoft

Automatic import into housing management system

c260 arrears cases automatically escalated

Export to Housing Contact Company

Calls begin to all early stage arrears cases

A human presses a button to print the letters

7 . 0

Tuesday 4 March

Automatic import into housing management system

c260 arrears cases automatically escalated

Export to Housing Contact Company