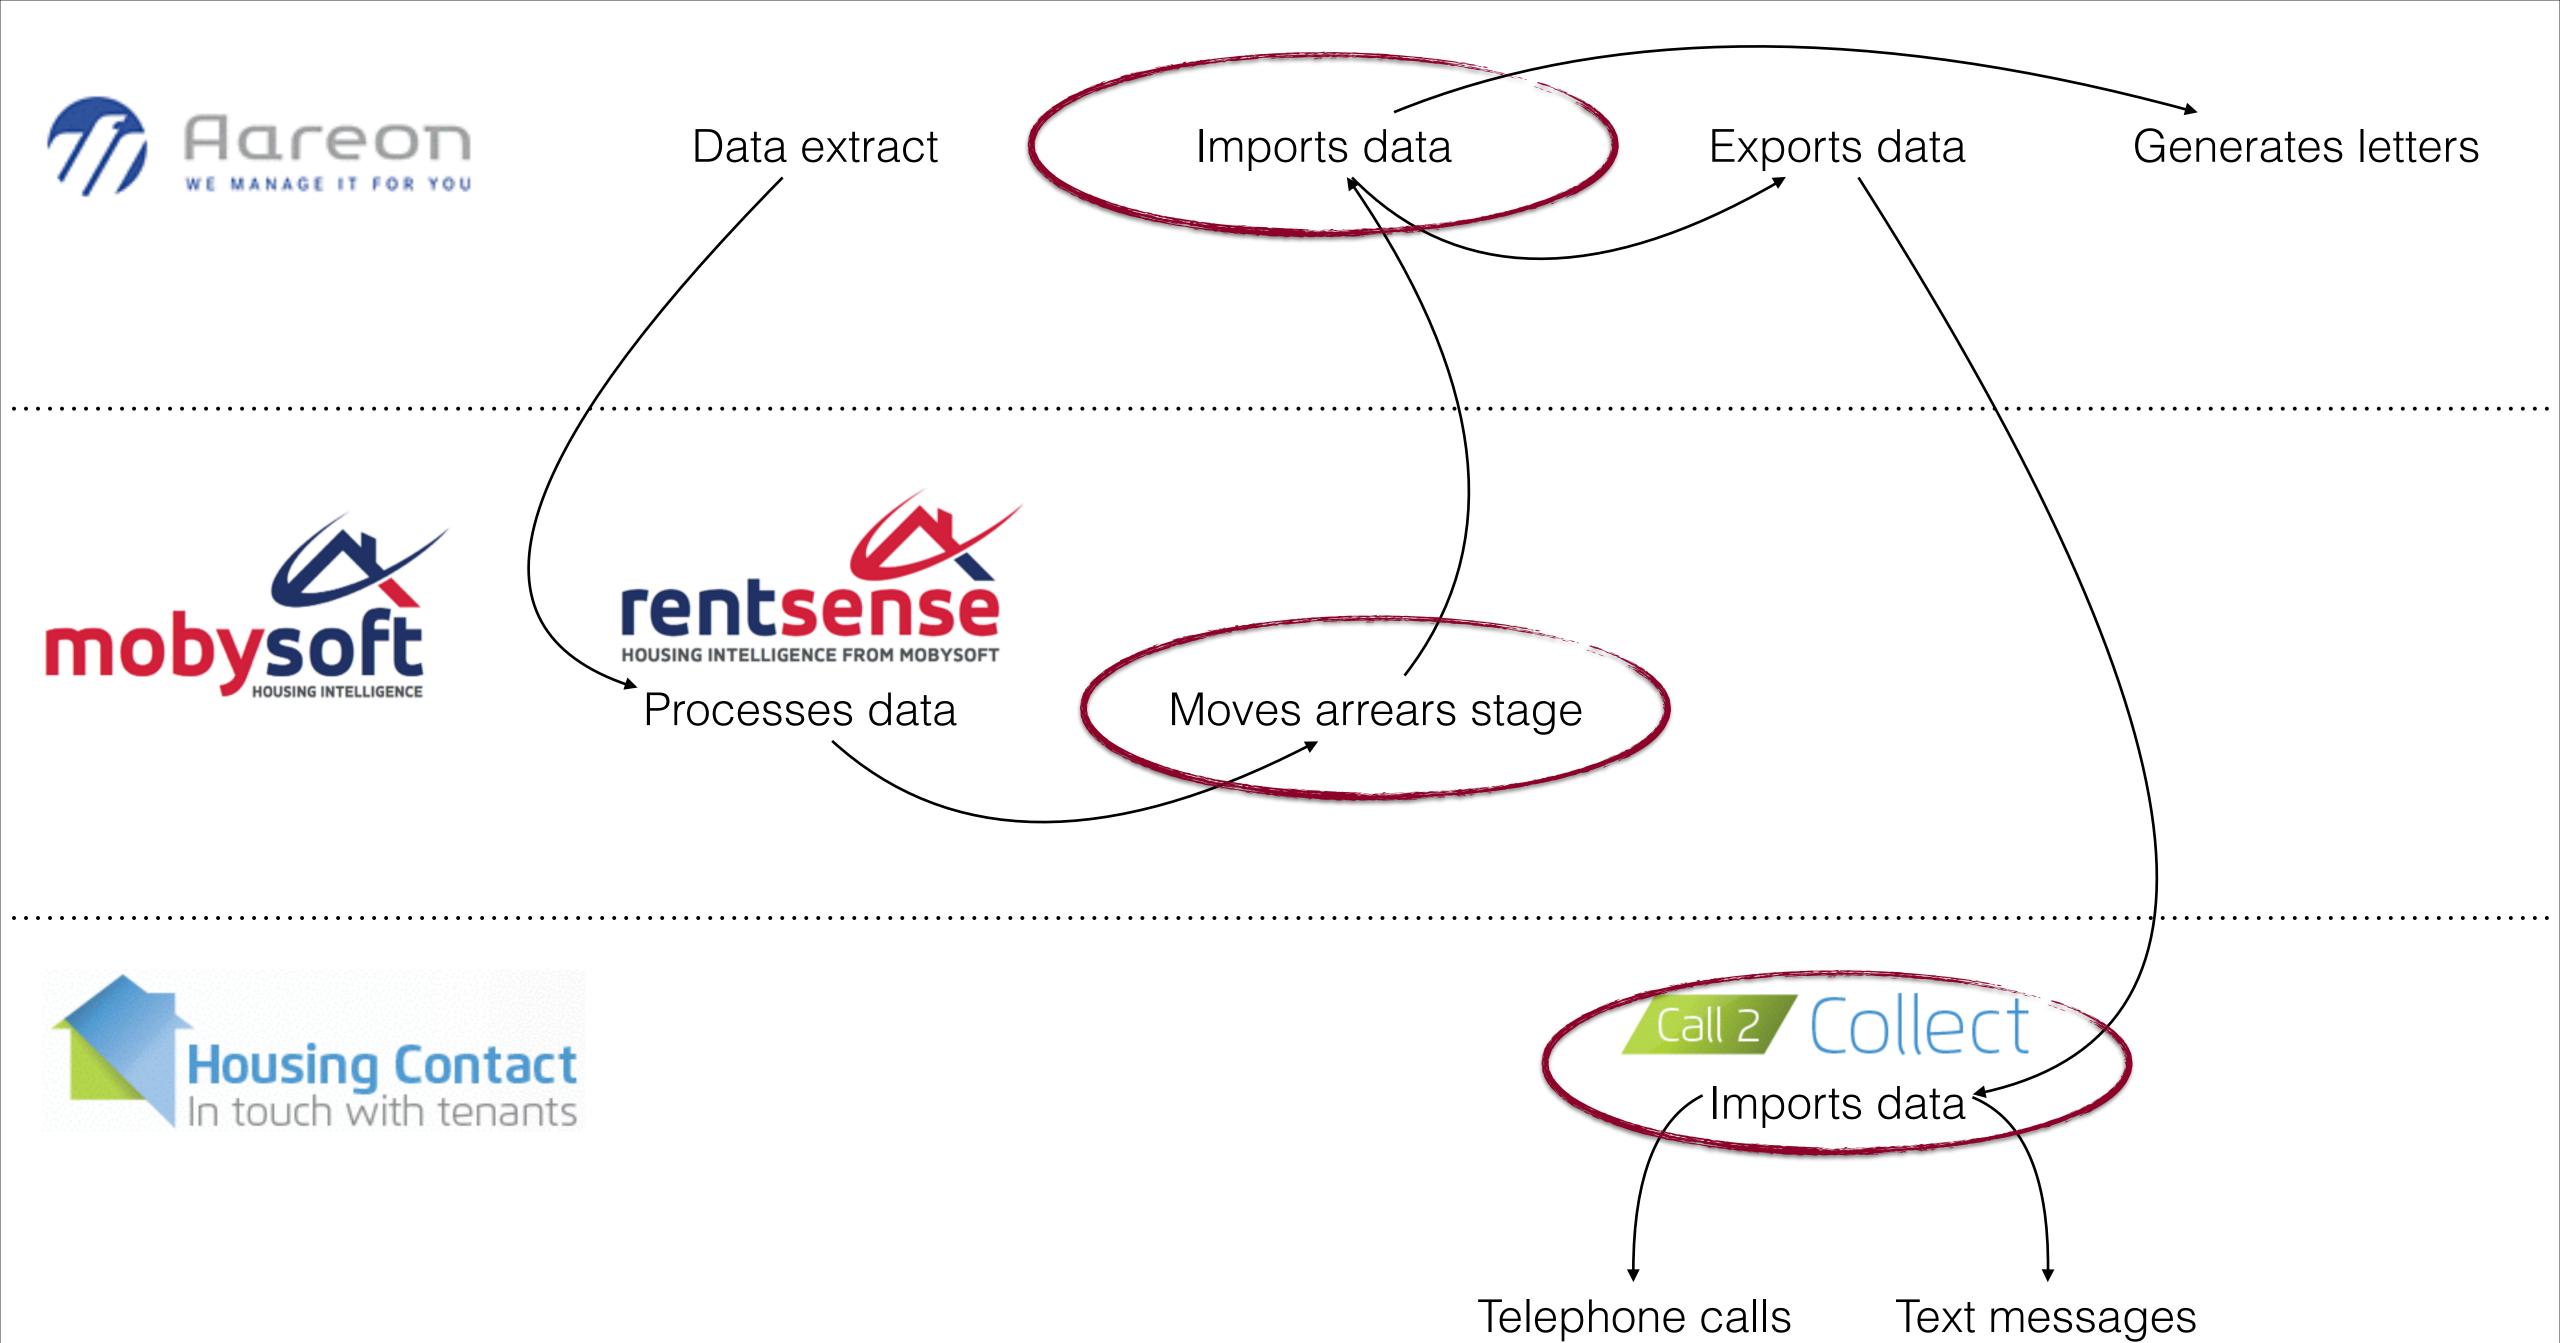

#### Machine

Human

Identify Inform Chase

Tuesday 4 March

Data file received from Mobysoft

10:30
Tuesday 4 March

Data file received from Mobysoft

Automatic import into housing management system

Tuesday 4 March

Data file received from Mobysoft

Automatic import into housing management system

c260 arrears cases automatically escalated

Tuesday 4 March

Data file received from Mobysoft

Automatic import into housing management system

c260 arrears cases automatically escalated

Automatic export to Housing Contact Company

Tuesday 4 March

Data file received from Mobysoft

Automatic import into housing management system

c260 arrears cases automatically escalated

Automatic export to Housing Contact Company

Calls begin to all early stage arrears cases

# "Please call Adactus about your rent account"

141

Tuesday 4 March

Data file received from Mobysoft

Automatic import into housing management system

c260 arrears cases automatically escalated

Export to Housing Contact Company

Calls begin to all early stage arrears cases

A human presses a button to print the letters

7 . 0

Tuesday 4 March

Automatic import into housing management system

c260 arrears cases automatically escalated

Export to Housing Contact Company