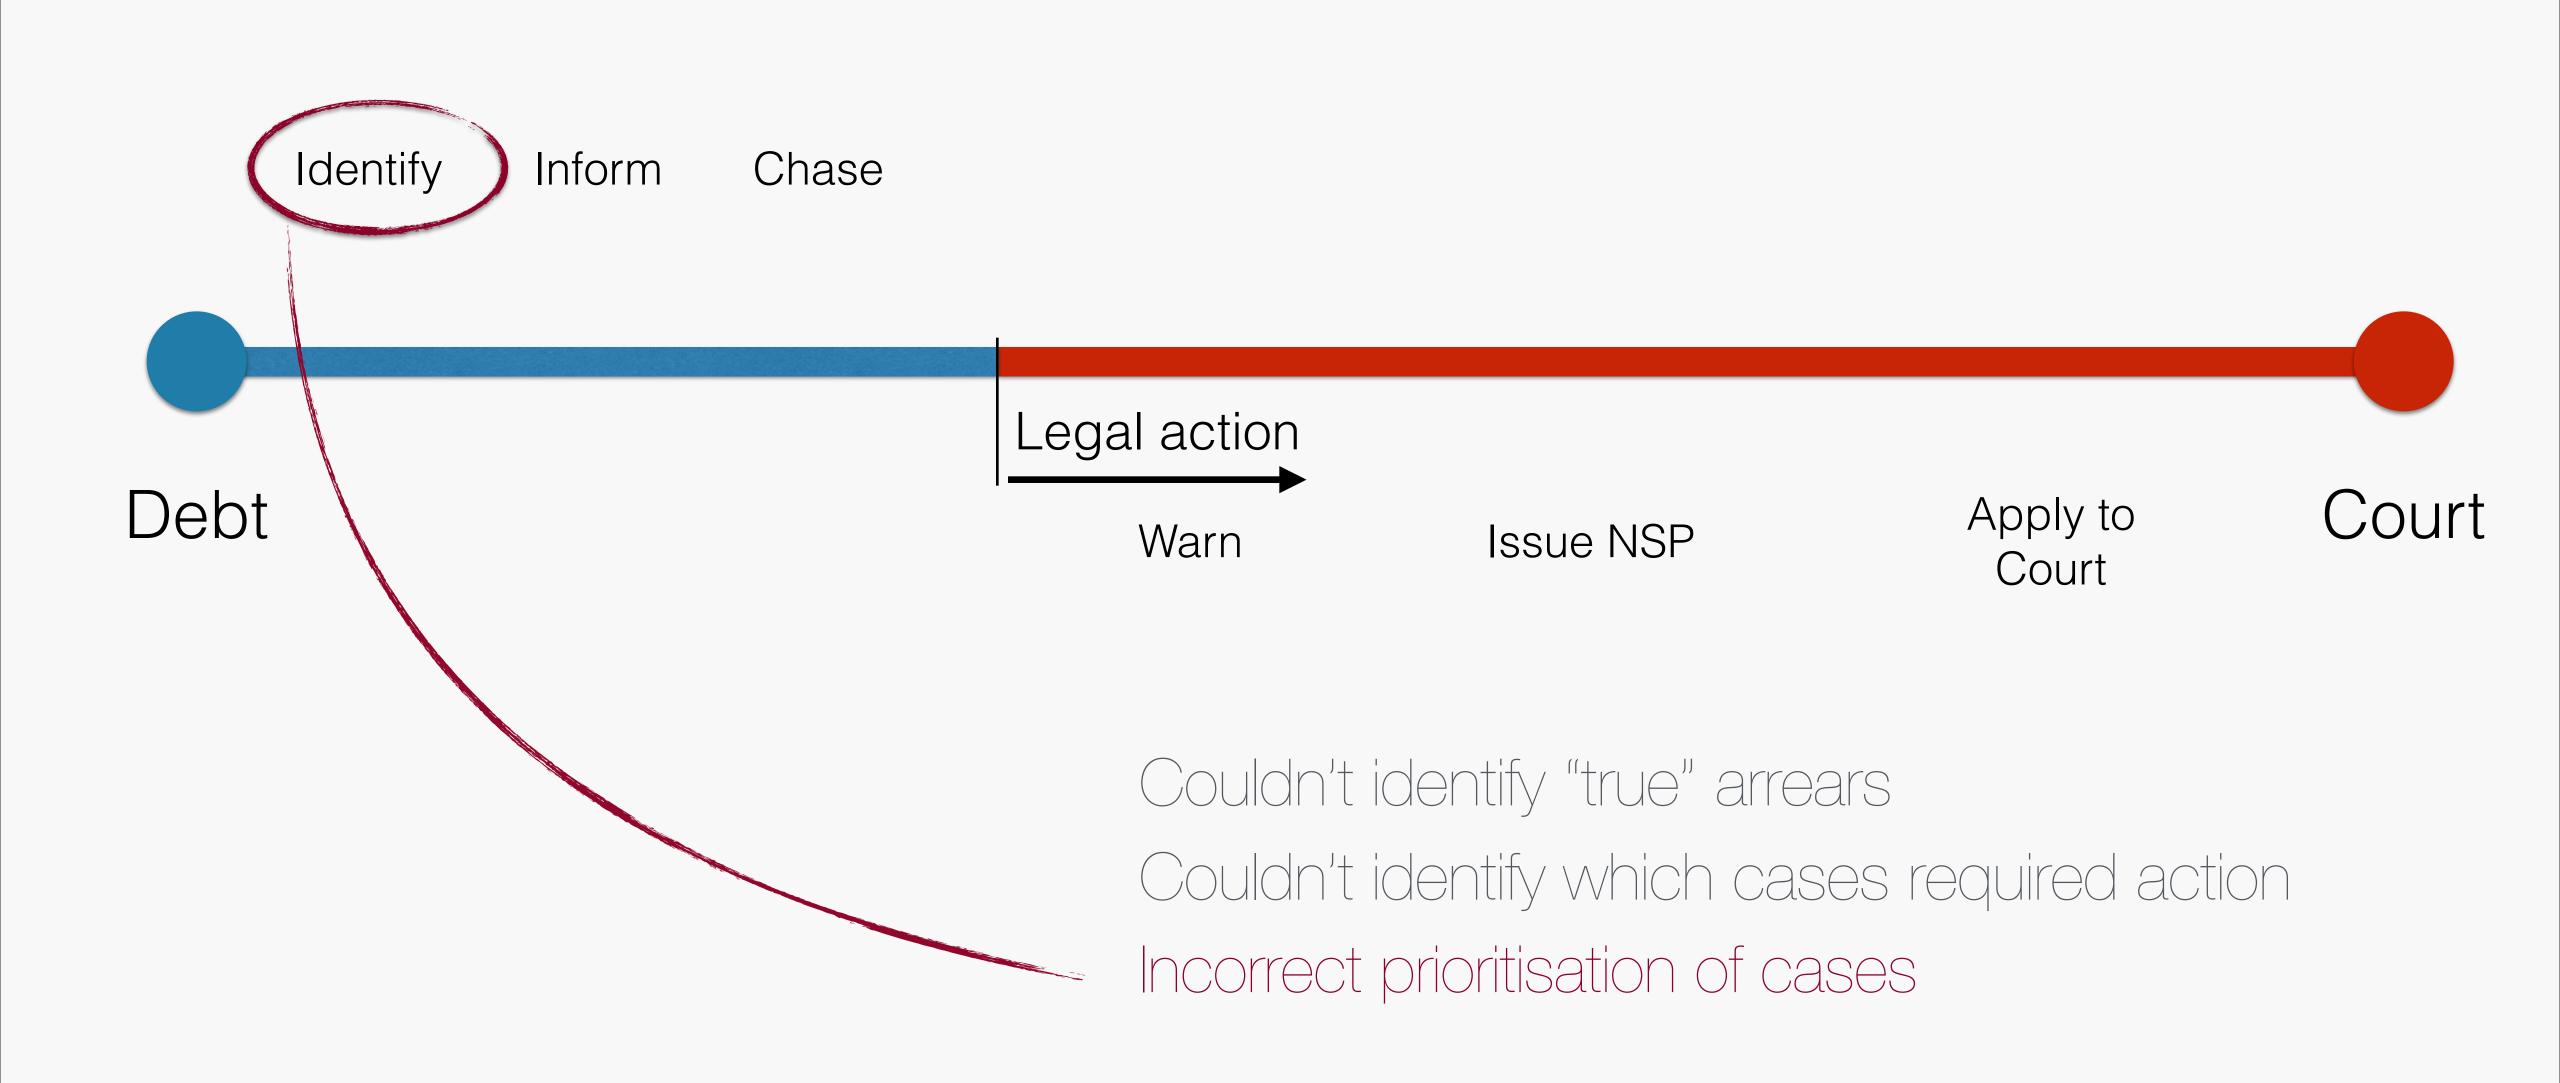

### What is the weakest link in the income collection process?

#### How can we make the process more efficient and effective?

A

Identify Inform Chase

Identify Inform Chase

Human

Vs

Machine