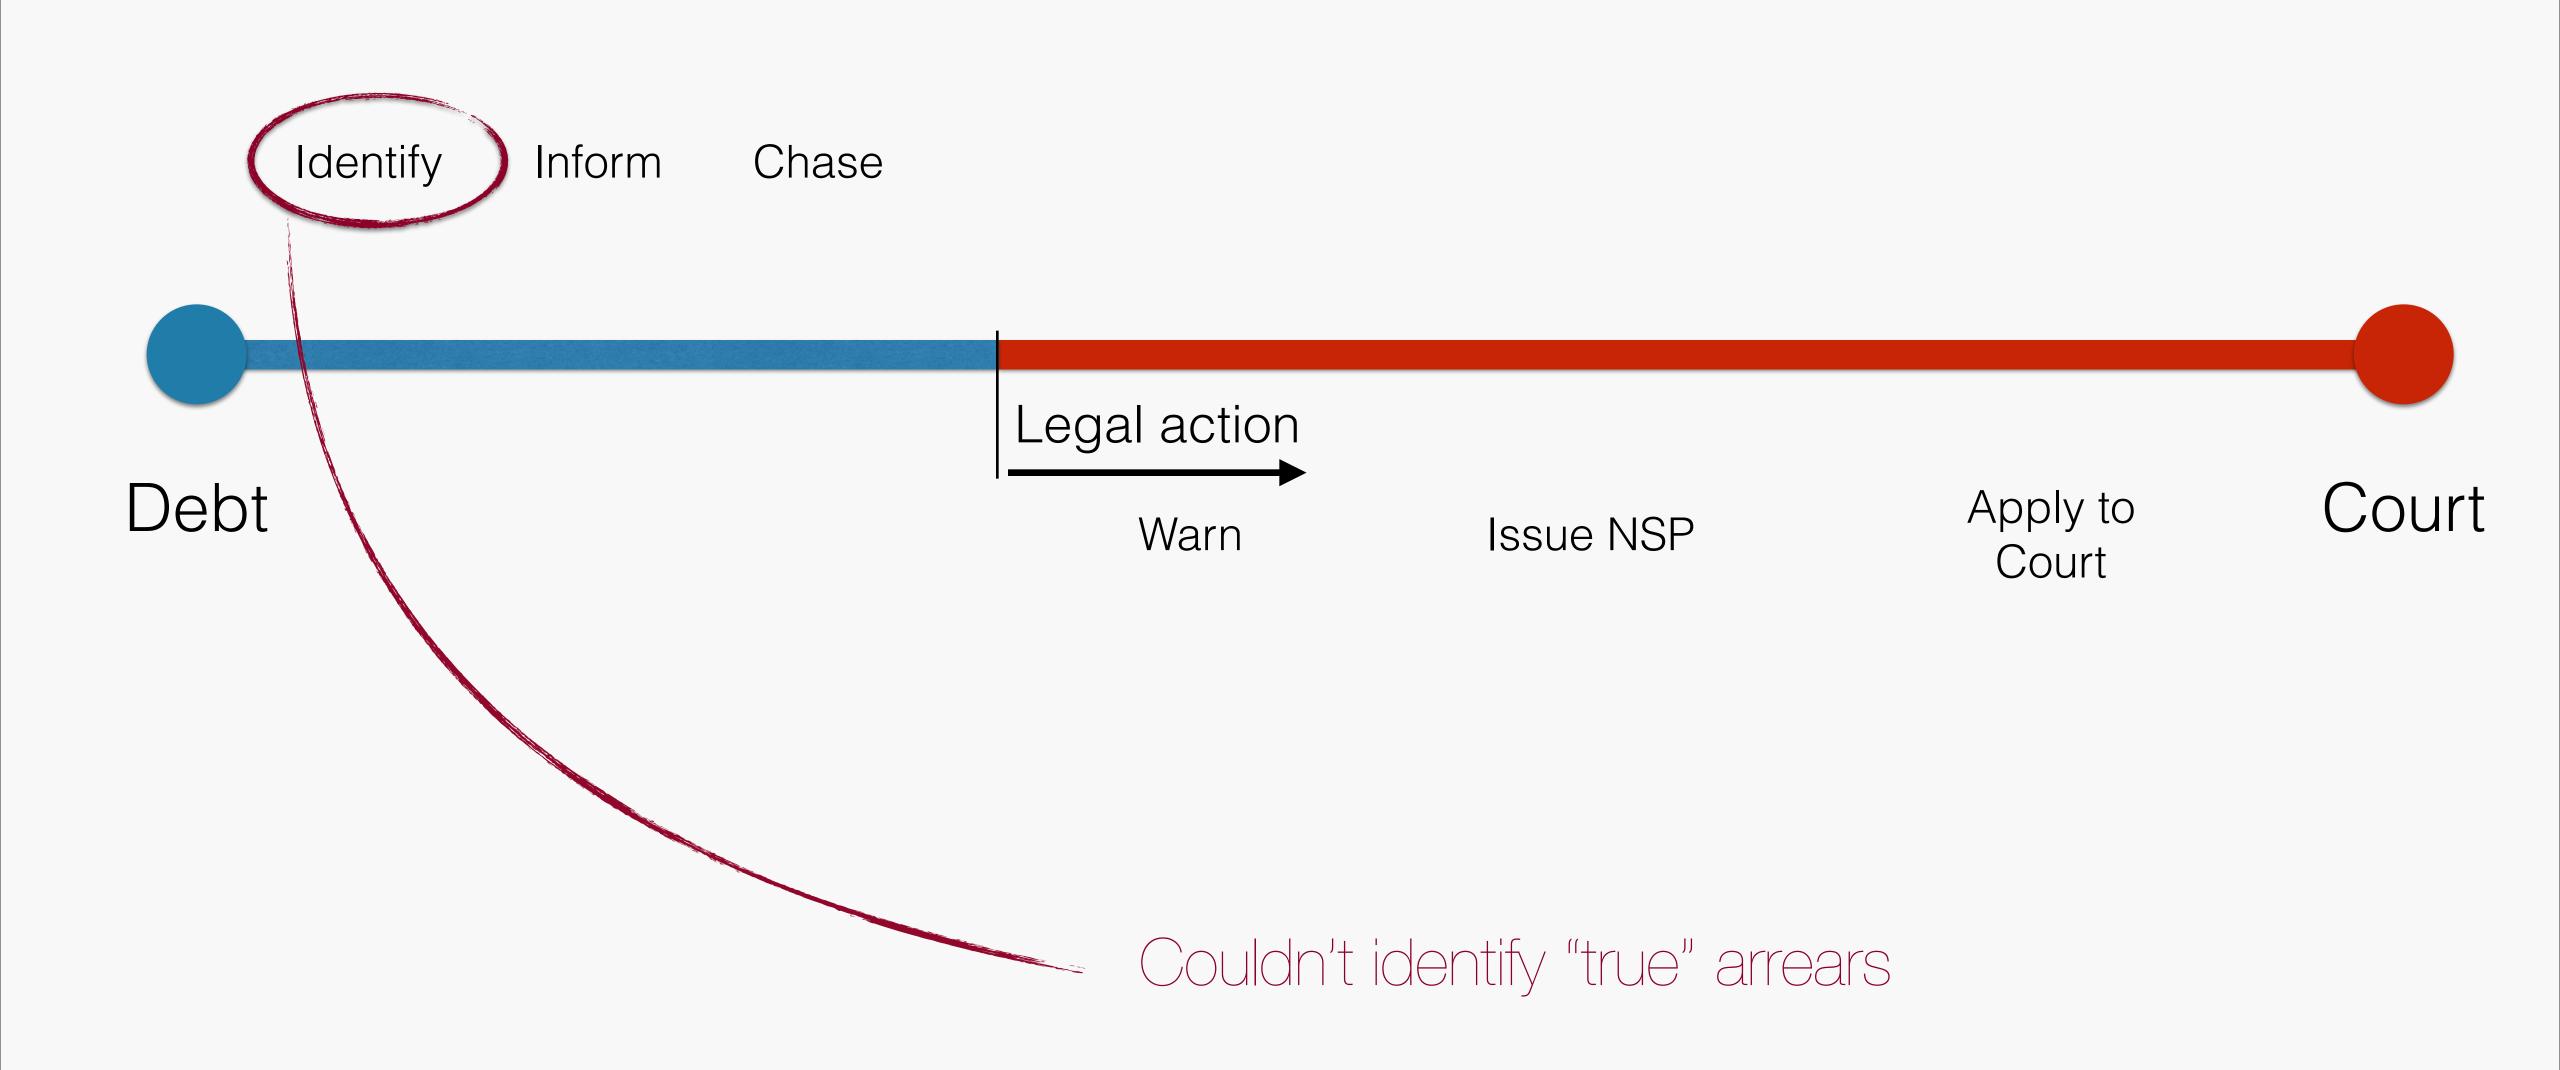

#### How can we make the process more efficient and effective?

A

Identify Inform Chase

Identify Inform Chase

Human

Vs

Machine

#### Machine

Human

Identify Inform Chase

Tuesday 4 March

Data file received from Mobysoft

10:30
Tuesday 4 March

Data file received from Mobysoft

Automatic import into housing management system