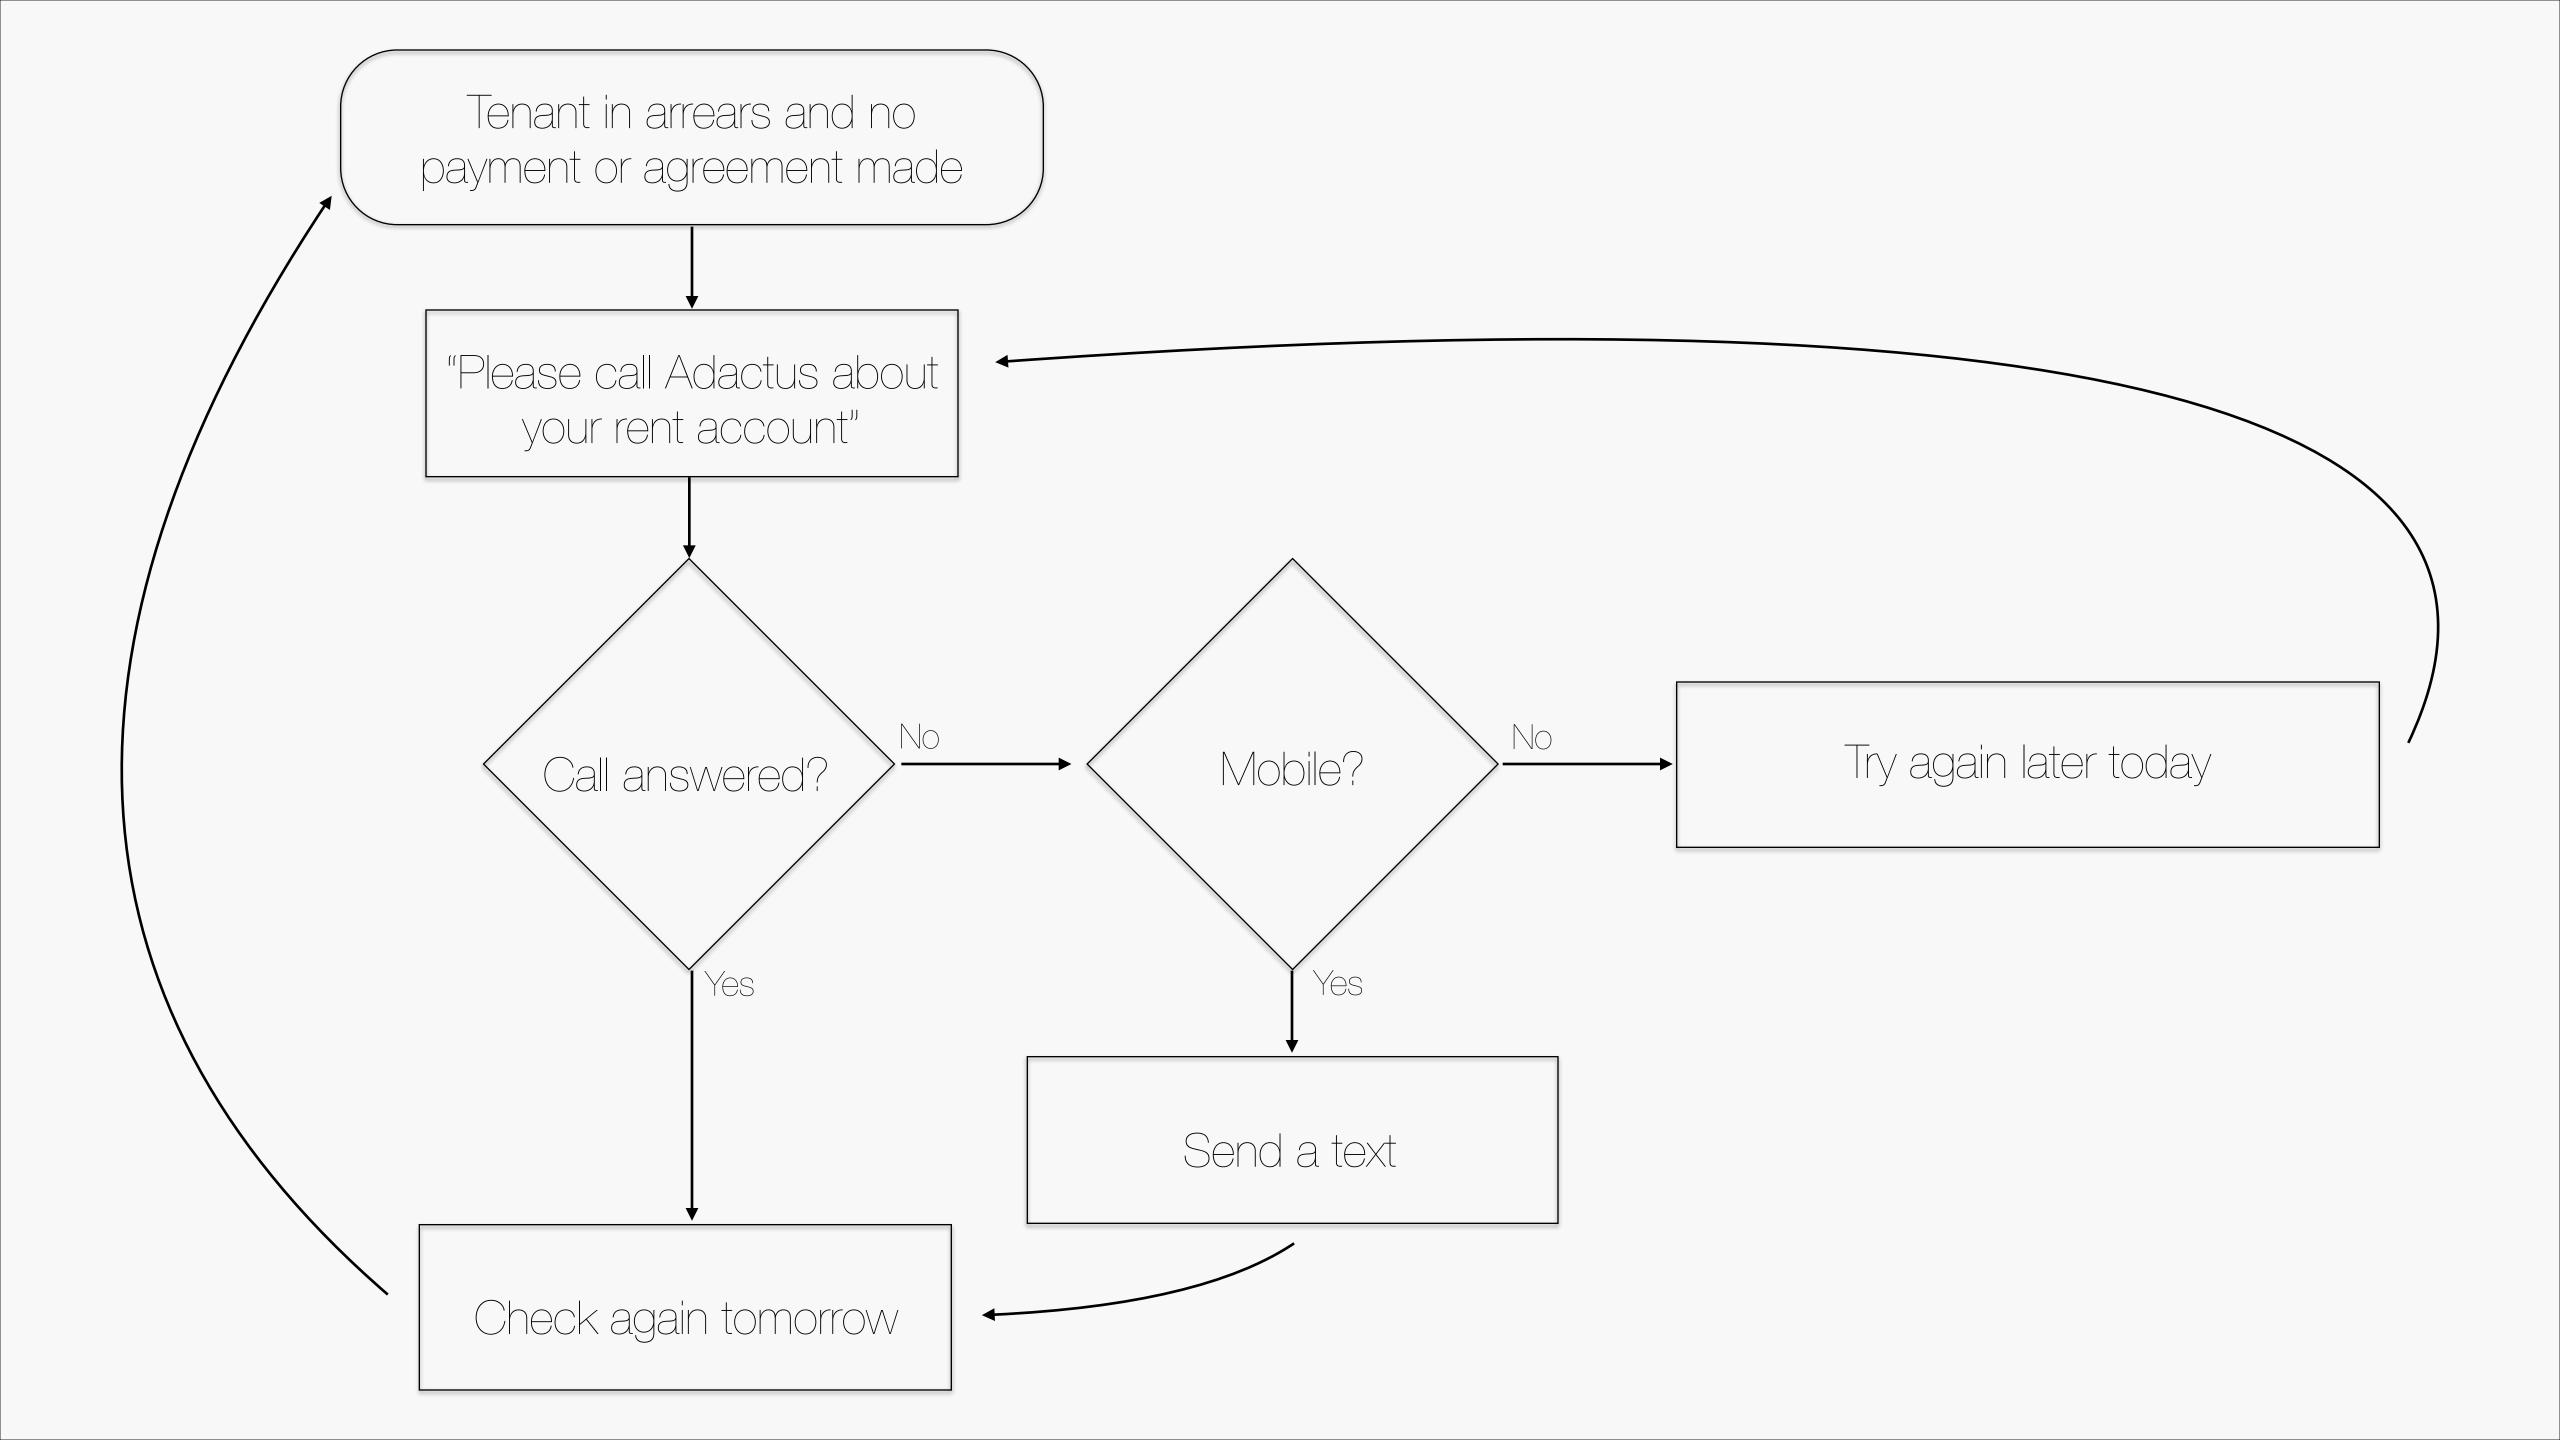

# "Please call Adactus about your rent account"

141

Tuesday 4 March

Data file received from Mobysoft

Automatic import into housing management system

c260 arrears cases automatically escalated

Export to Housing Contact Company

Calls begin to all early stage arrears cases

A human presses a button to print the letters

7 . 0

Tuesday 4 March

Automatic import into housing management system

c260 arrears cases automatically escalated

Export to Housing Contact Company

Calls begin to all early stage arrears cases

A human presses a button to print the letters

The postman collects the letters

complaints

increase in contacts

cals each week

calls:text

cases contact us