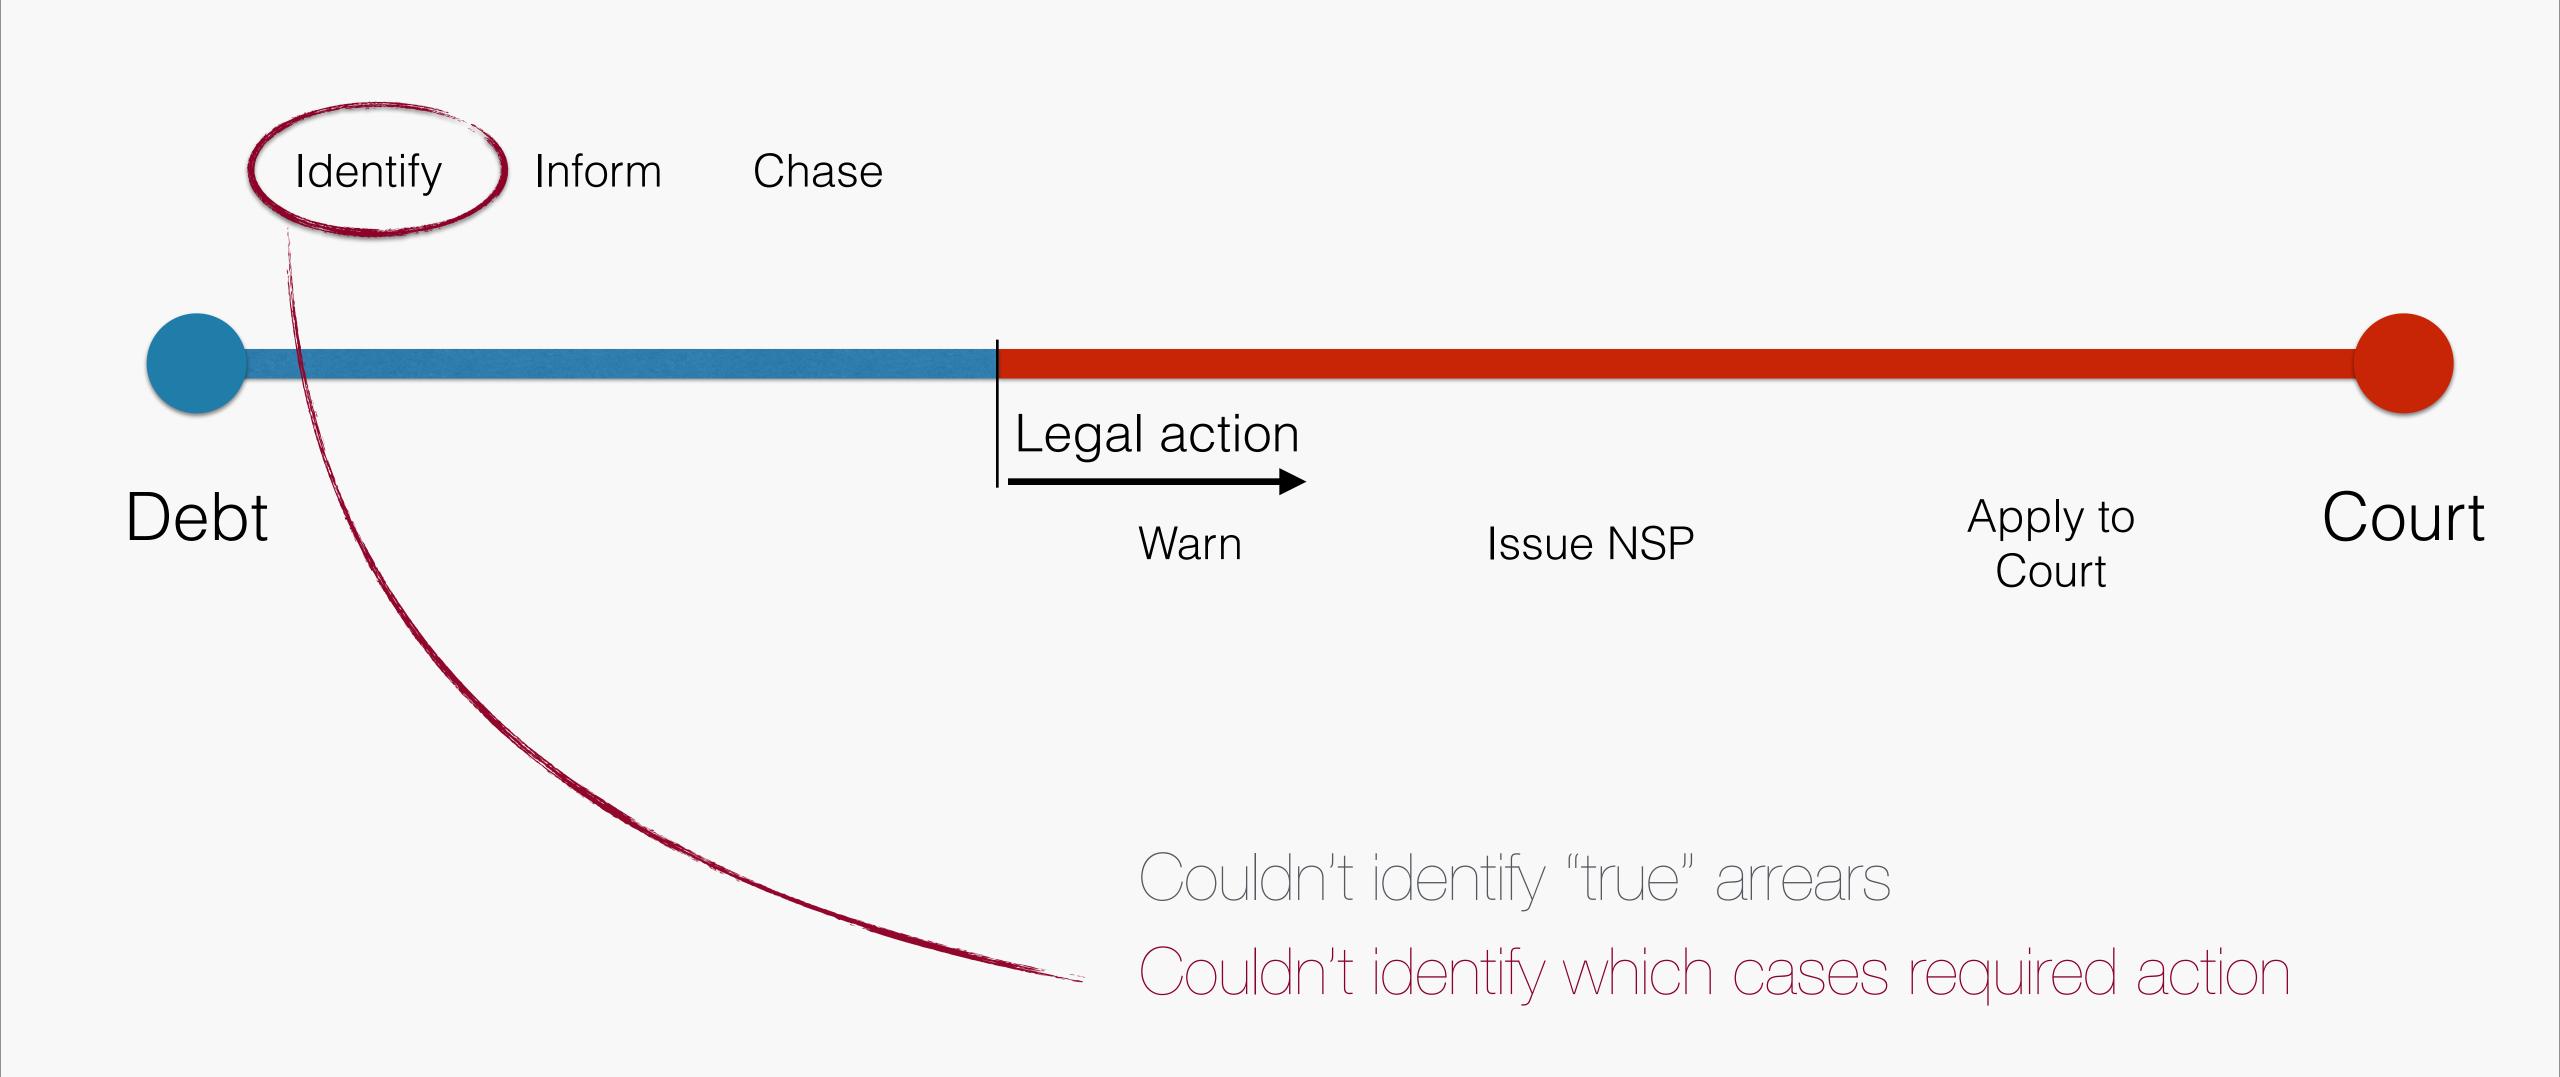

#### How can we make the process more efficient and effective?

A

Identify Inform Chase

Identify Inform Chase

Human

Vs

Machine

#### Machine

Human

Identify Inform Chase

Tuesday 4 March

Data file received from Mobysoft

10:30
Tuesday 4 March

Data file received from Mobysoft

Automatic import into housing management system