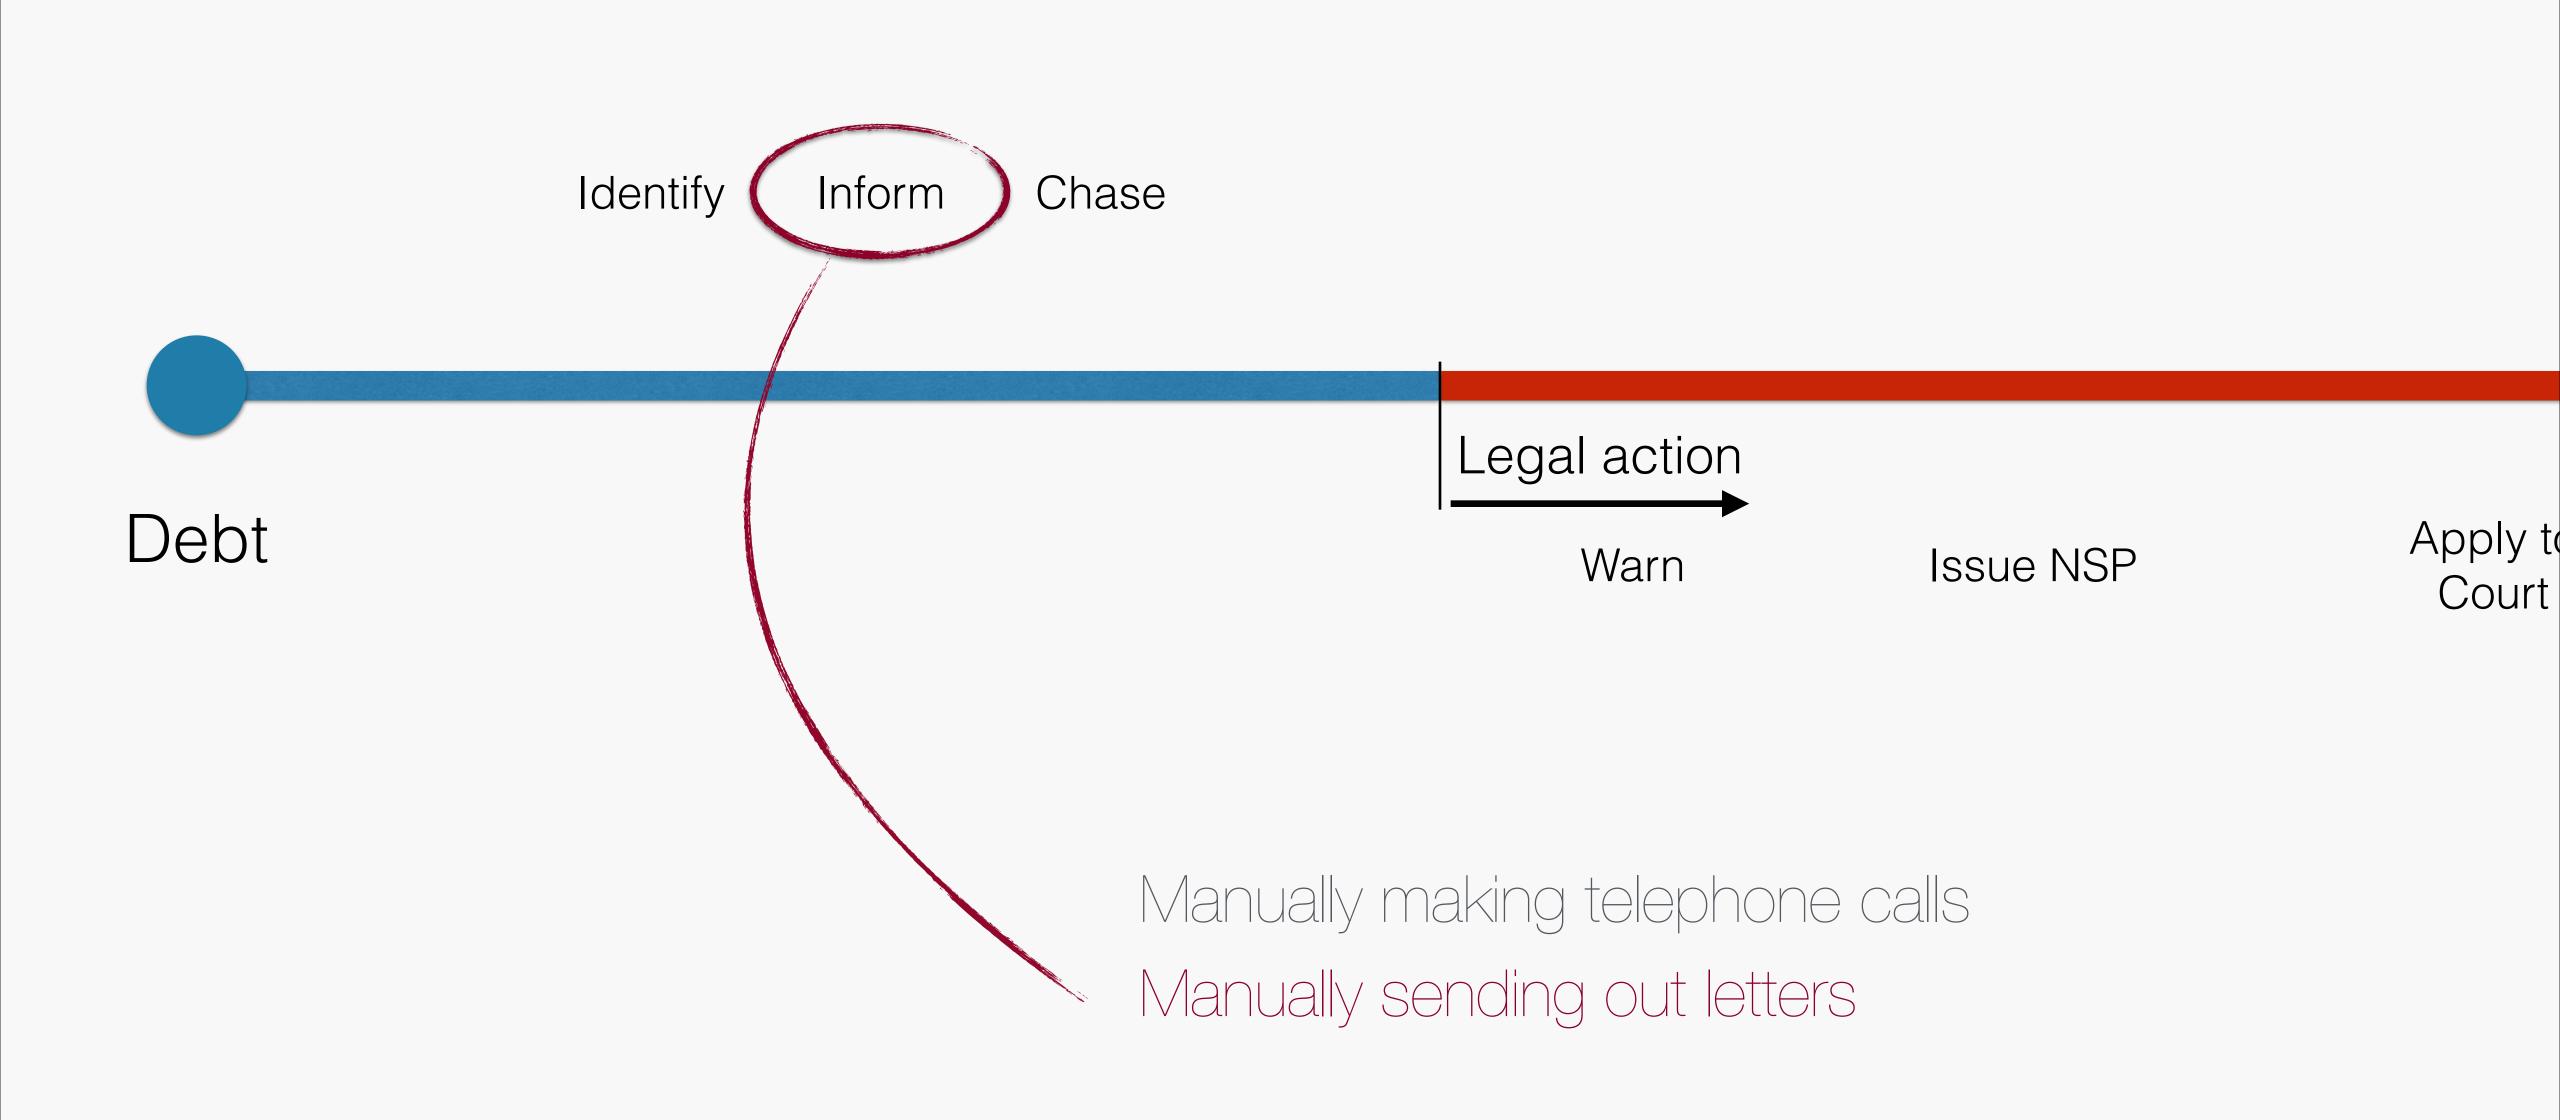

Calls begin to all early stage arrears cases

A human presses a button to print the letters

7 . 0

Tuesday 4 March

Automatic import into housing management system

c260 arrears cases automatically escalated

Export to Housing Contact Company

Calls begin to all early stage arrears cases

A human presses a button to print the letters

The postman collects the letters

complaints

increase in contacts

cals each week

calls:text

cases contact us