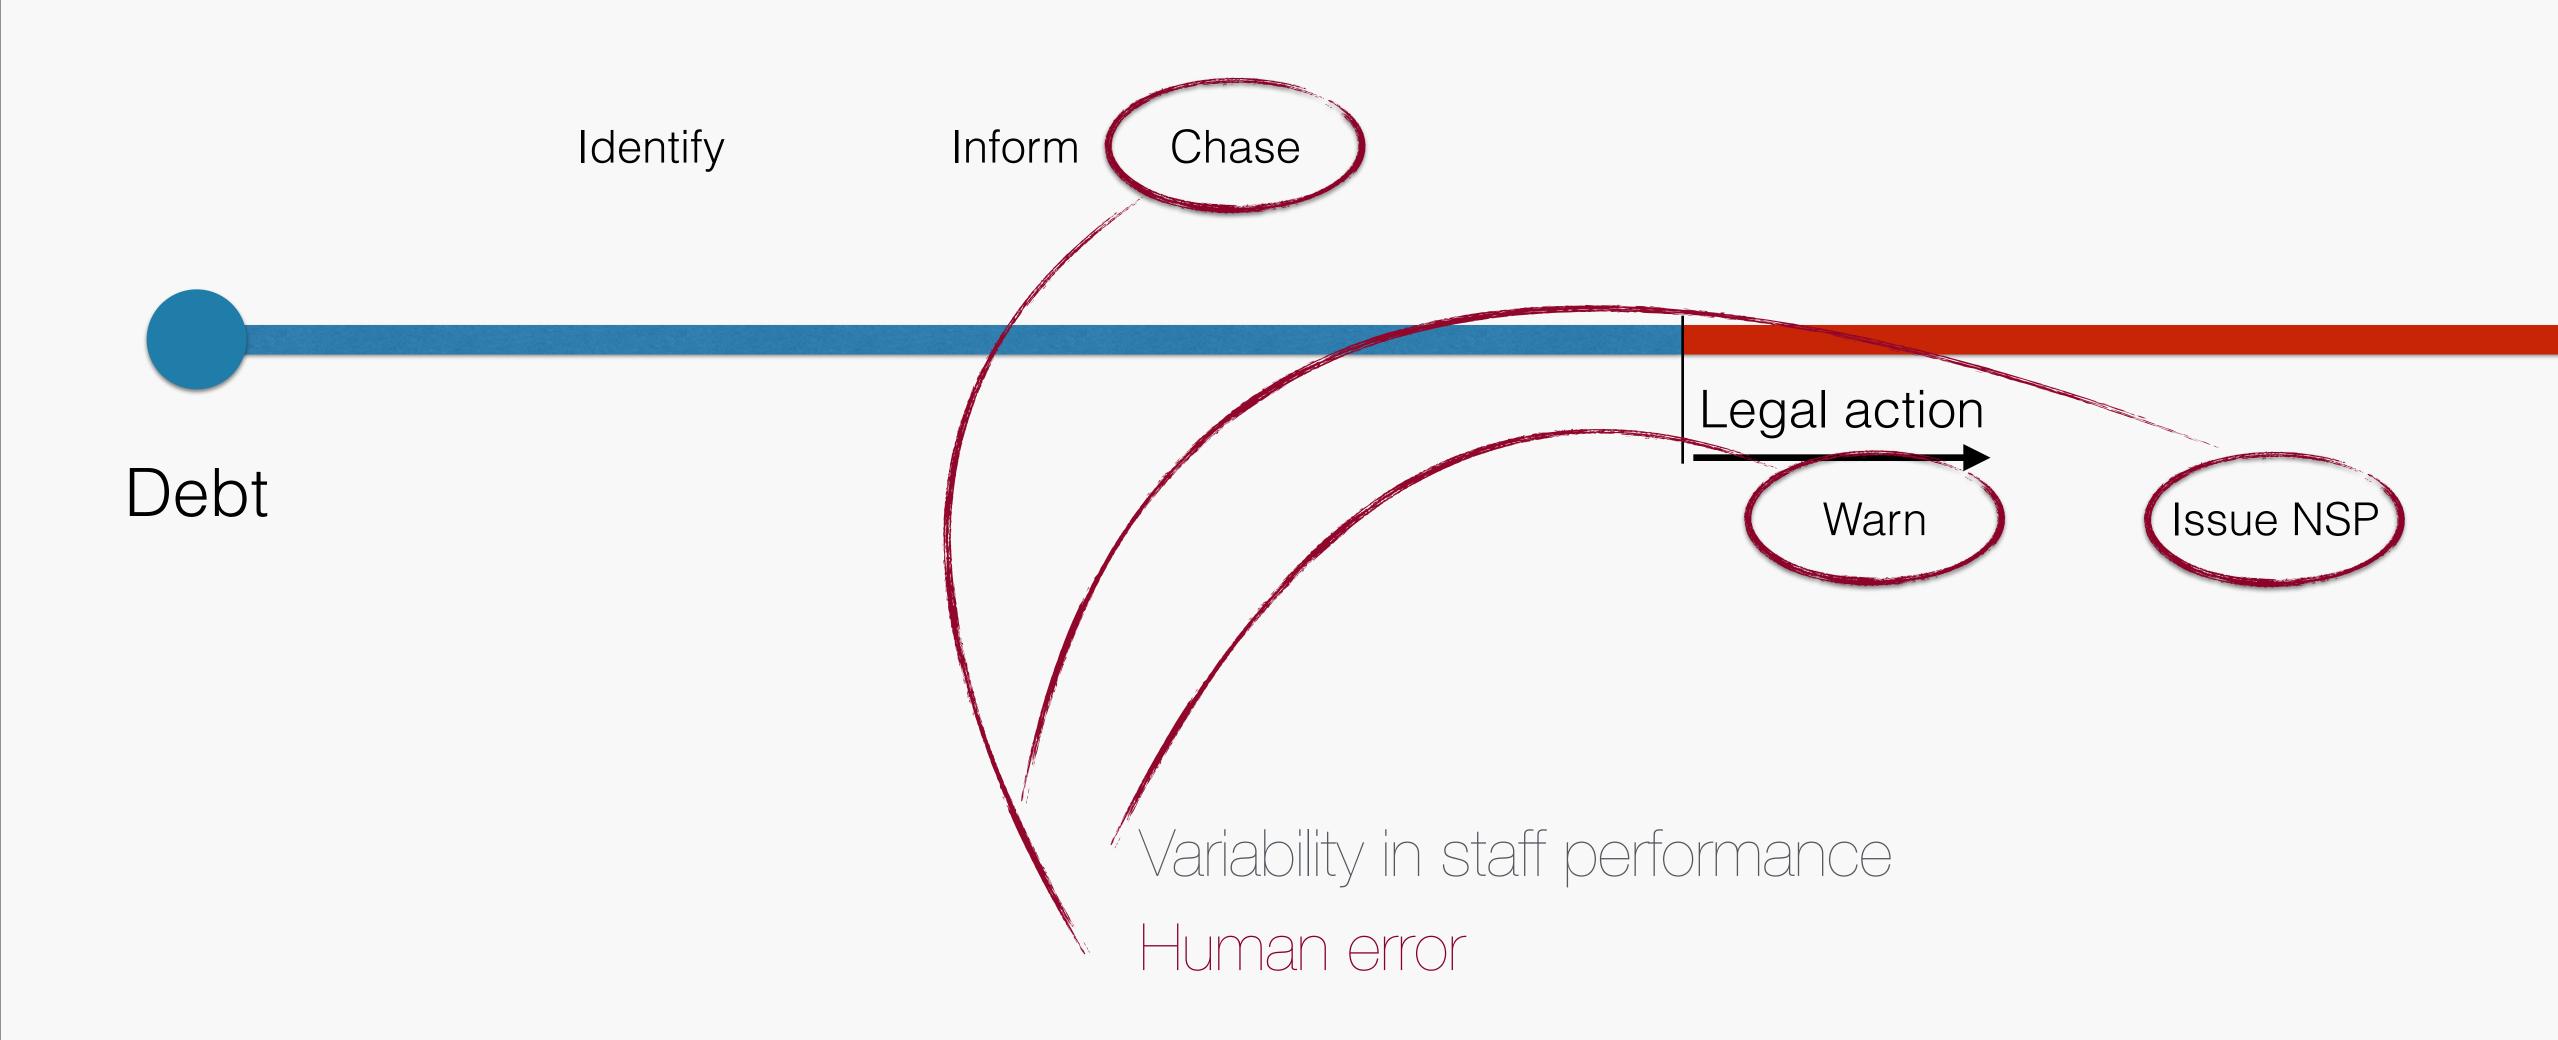

### What is the weakest link in the income collection process?

#### How can we make the process more efficient and effective?

A

Identify Inform Chase

Identify Inform Chase

Human

Vs

Machine