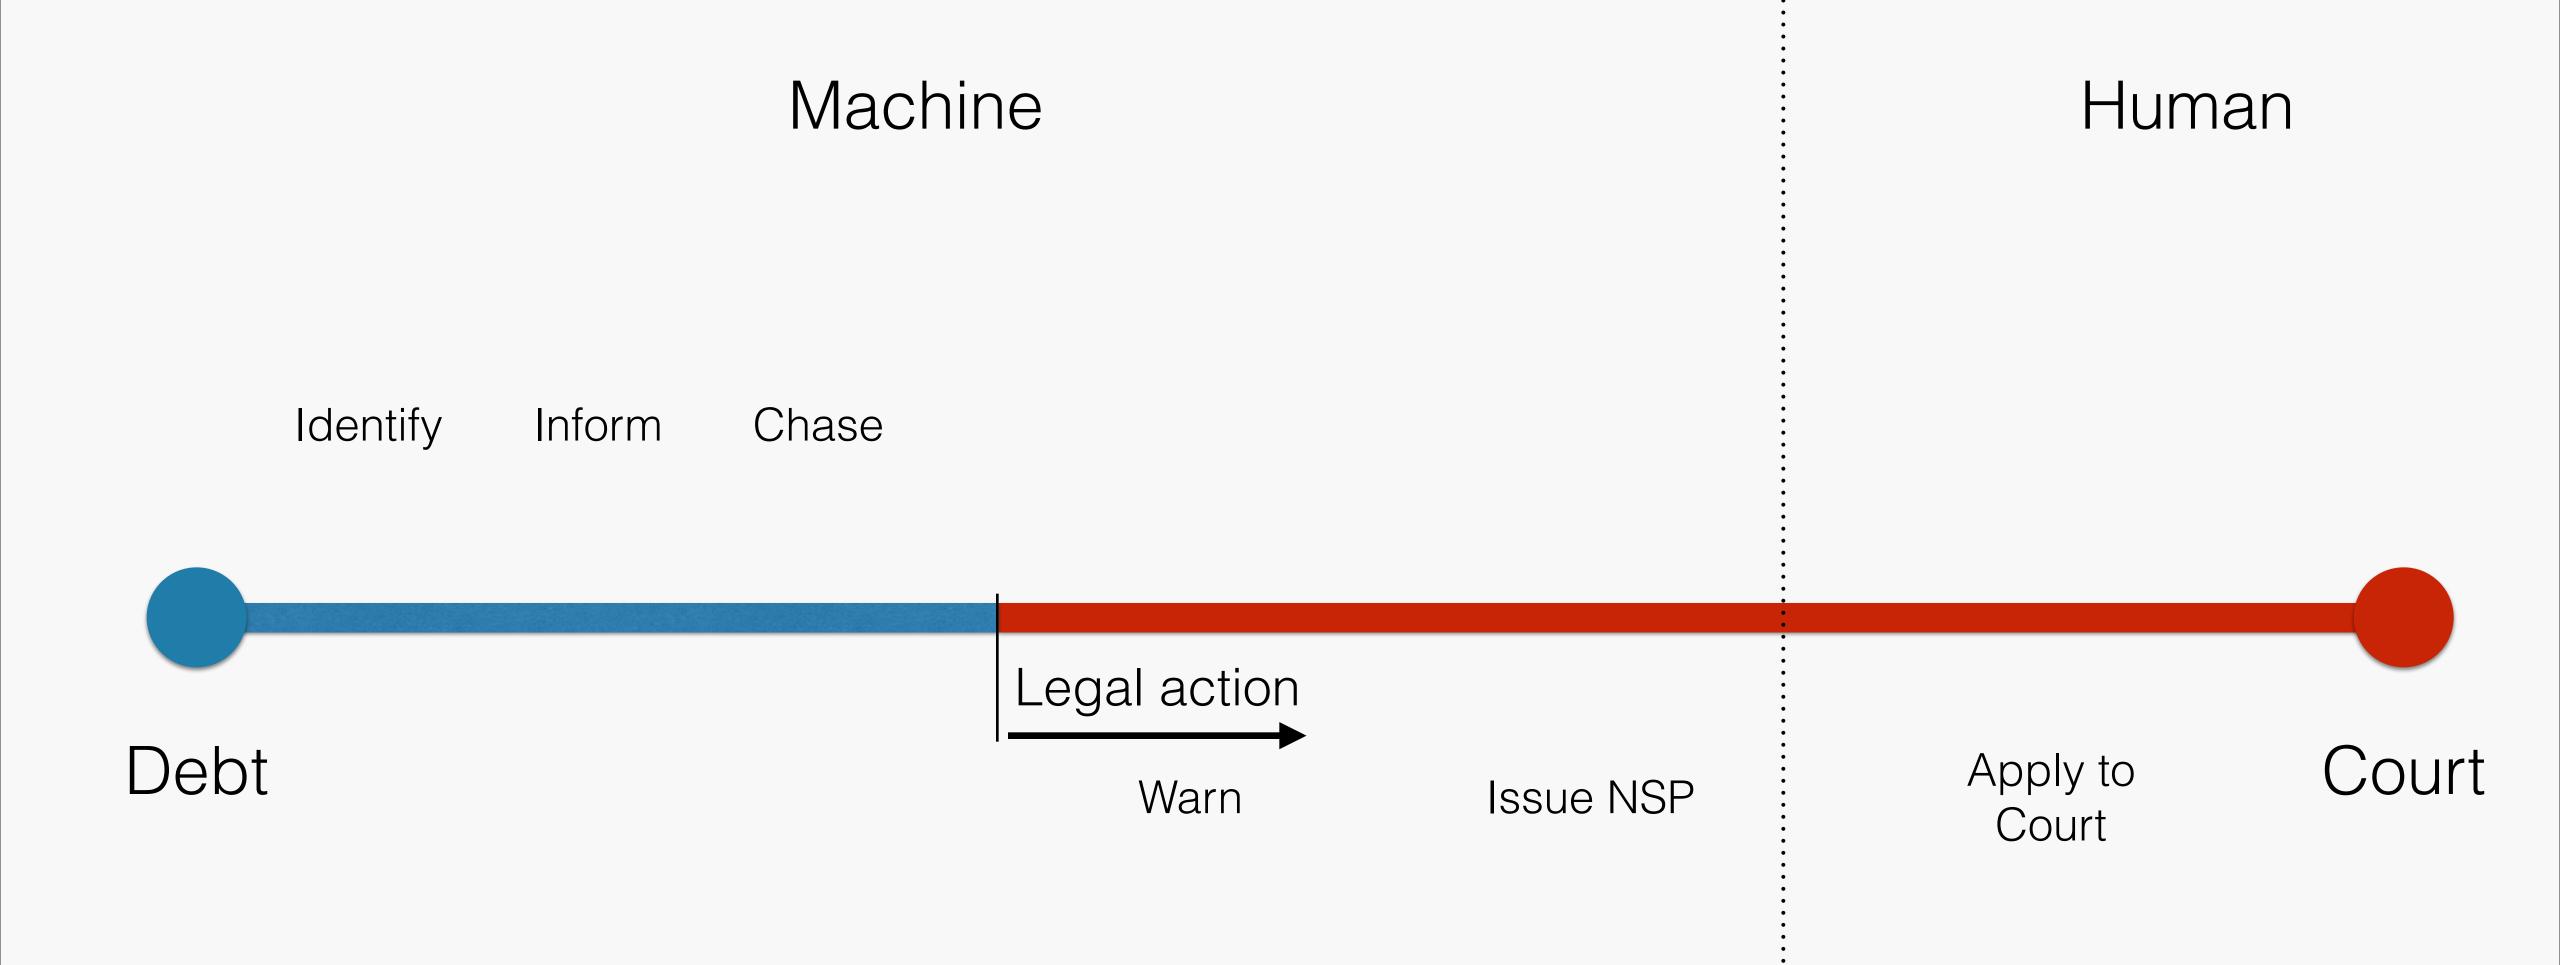

### What is the weakest link in the income collection process?

#### How can we make the process more efficient and effective?

A

Identify Inform Chase

Identify Inform Chase

Human

Vs

Machine

#### Machine

Human

Identify Inform Chase

Tuesday 4 March

Data file received from Mobysoft

10:30
Tuesday 4 March

Data file received from Mobysoft

Automatic import into housing management system