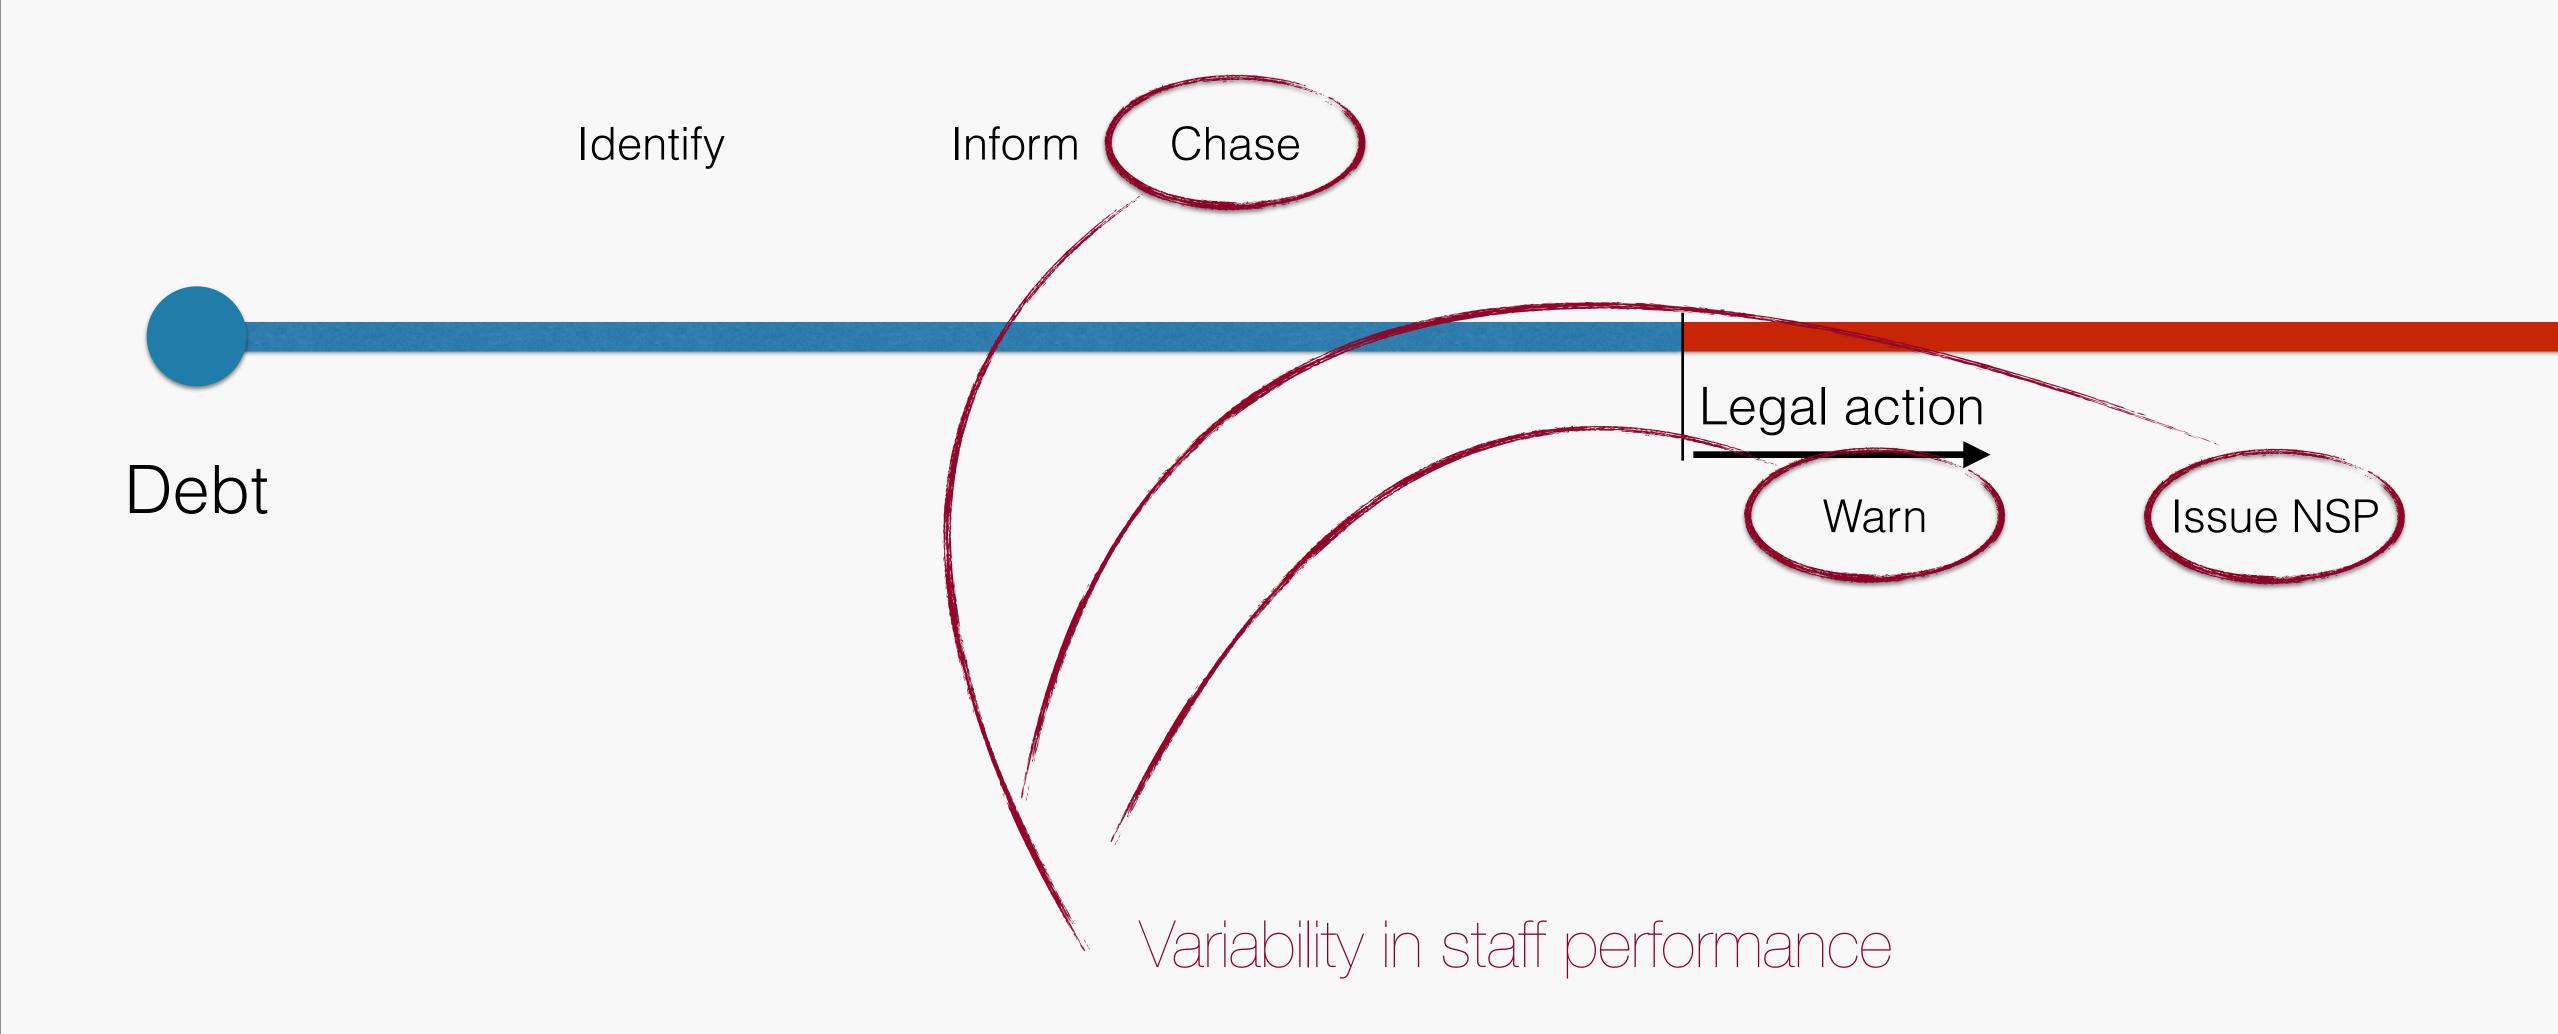

### What is the weakest link in the income collection process?

#### How can we make the process more efficient and effective?

A

Identify Inform Chase

Identify Inform Chase

Human

Vs

Machine