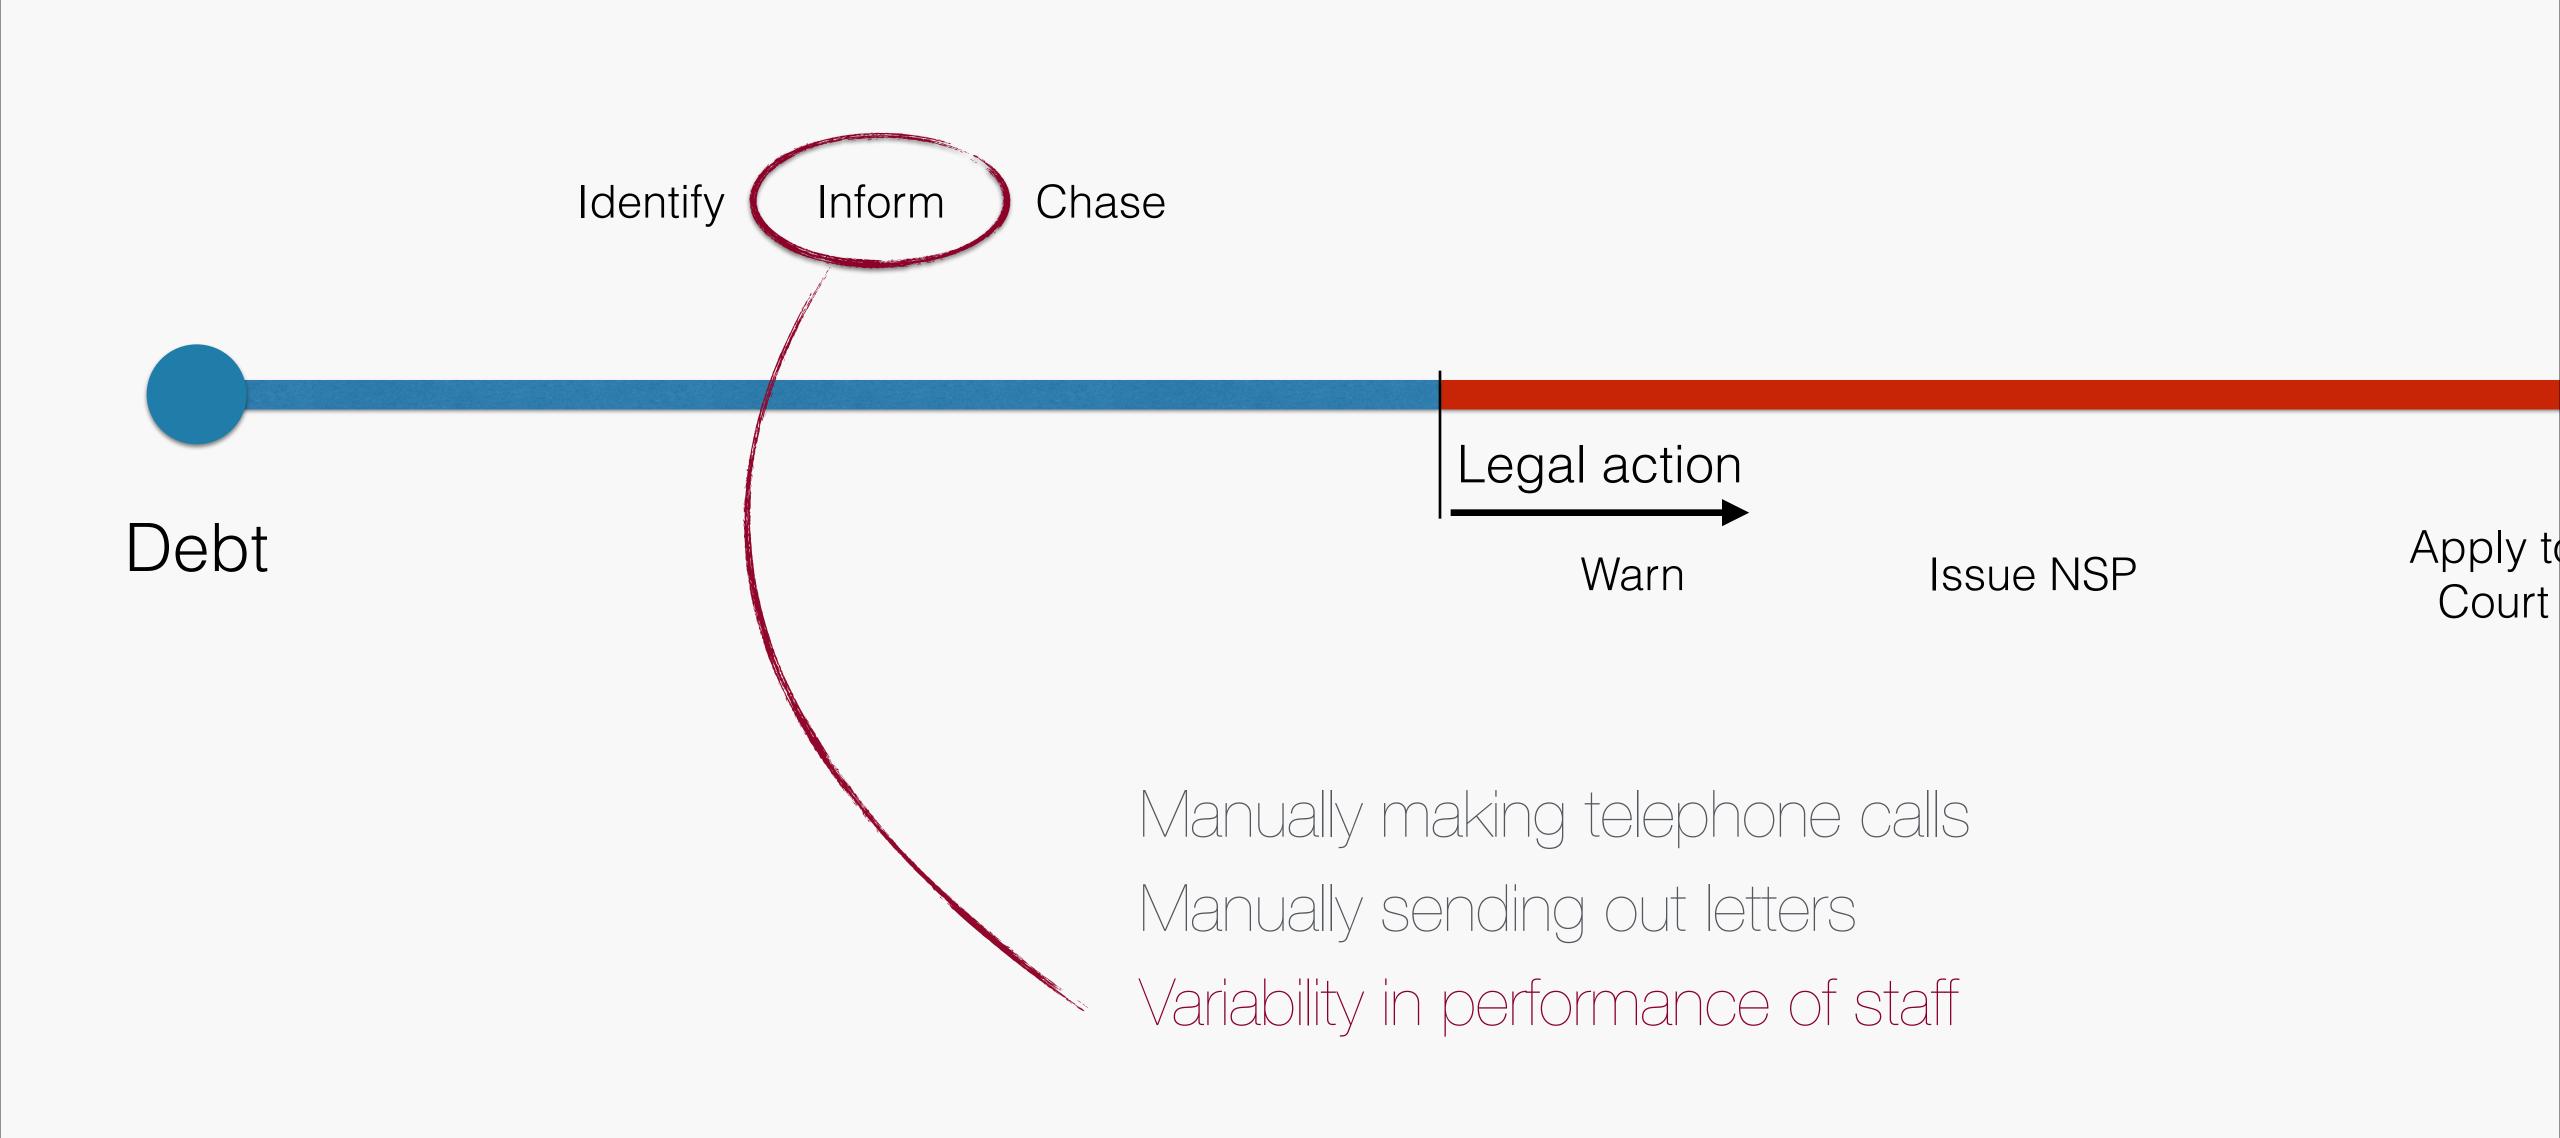

### What is the weakest link in the income collection process?

#### How can we make the process more efficient and effective?

A

Identify Inform Chase

Identify Inform Chase

Human

Vs

Machine