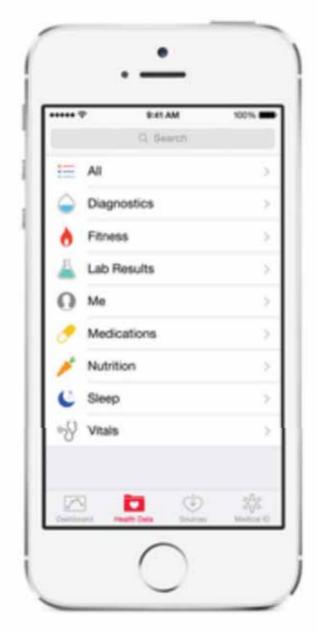

### Old habits die hard

The 'read-only web' 1990 - 2004

The 'dynamic web' 2004 -