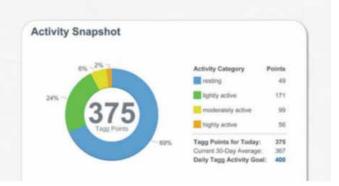

#### Set Goals and Track Progress

Tagg Points let you monitor daily exercise and track improvements.

Daily activity and movement will earn your pet Tagg Points based on how active they are. Tagg Points are similar to calories burned, but they take into account other factors such as your pet's previous and recommended activity levels, size, and weight. Set daily Tagg Points fitness goals and use tools like the Activity Snapshot to see if your pet meets their goals.