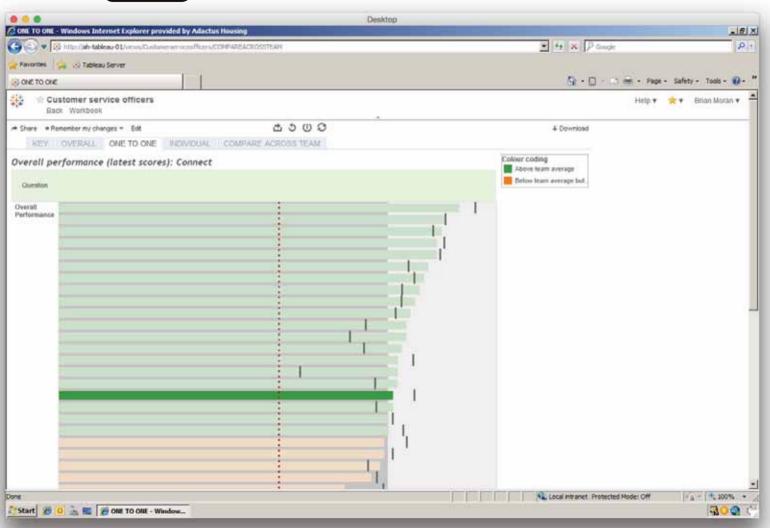

### HouseMark

business intelligence

Overview

Analysis 🔕

Pace Analysis

Heart Rate

Segments

Matched Runs