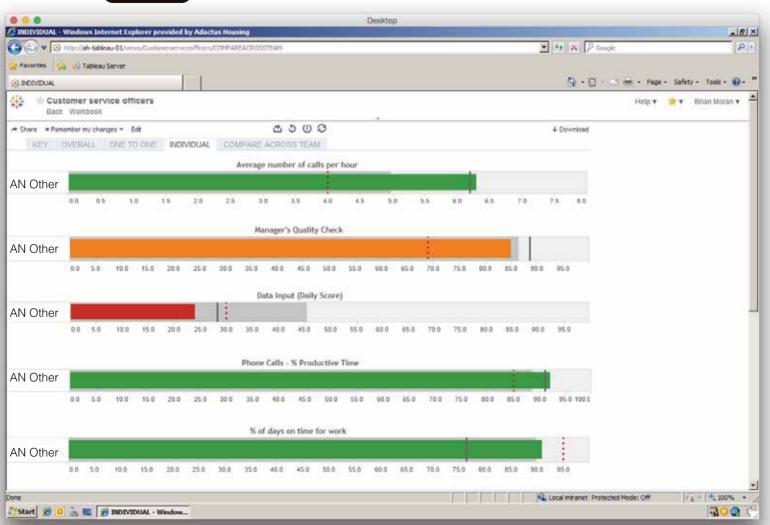

### HouseMark

business intelligence

Overview

Analysis 🔕

Pace Analysis

Heart Rate

Segments

Matched Runs