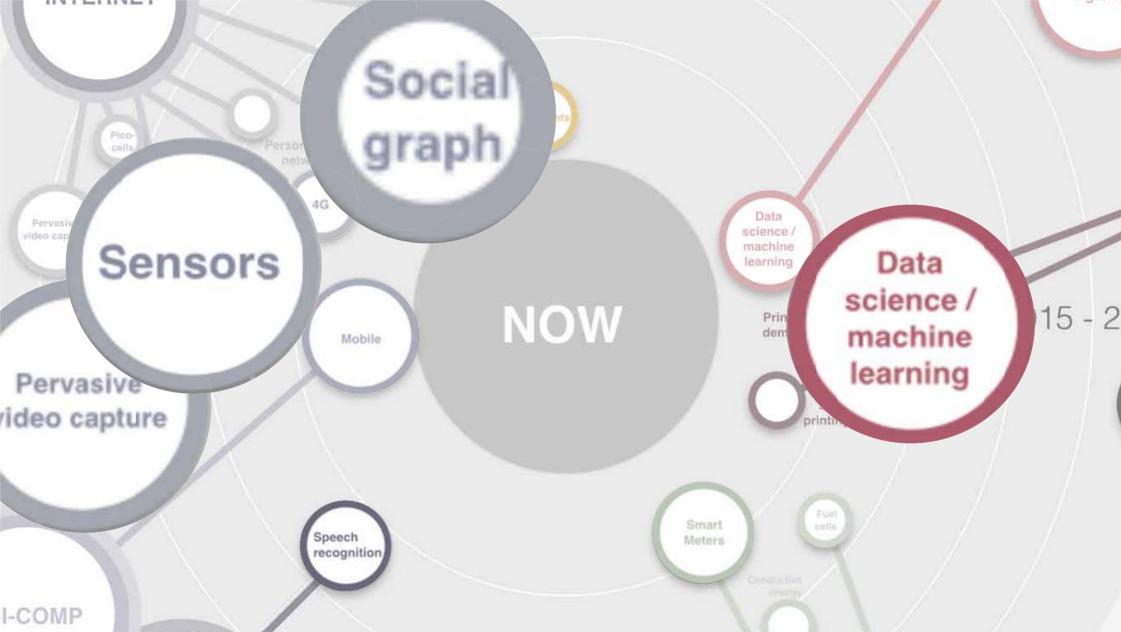

### Old habits die hard

The 'read-only web' 1990 - 2004

The 'dynamic web' 2004 -