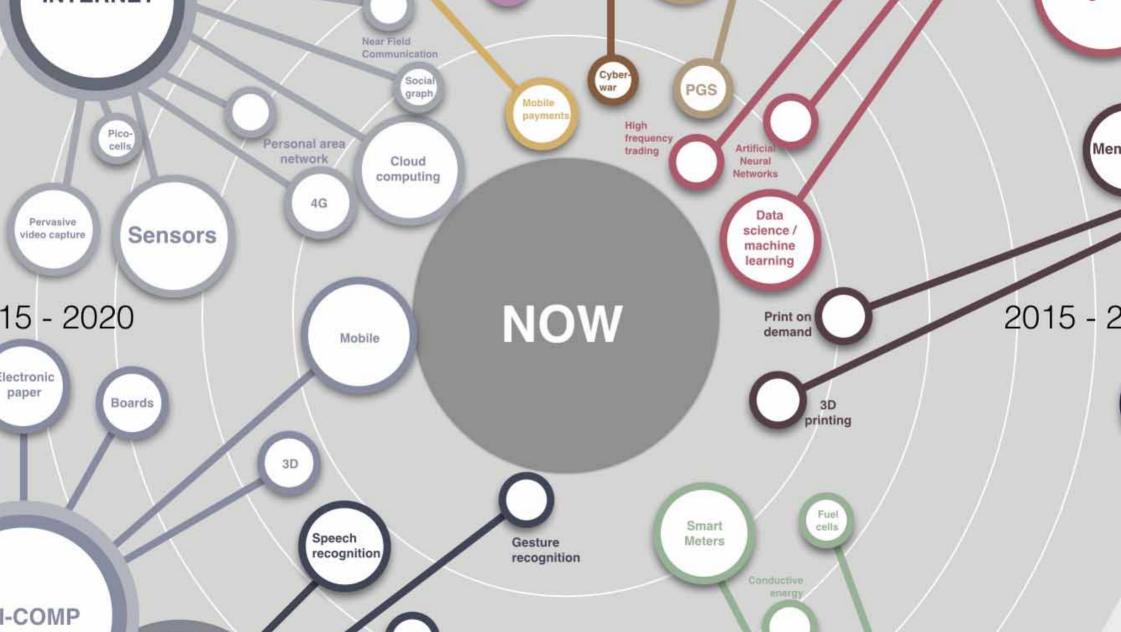

### Old habits die hard

The 'read-only web' 1990 - 2004

The 'dynamic web' 2004 -