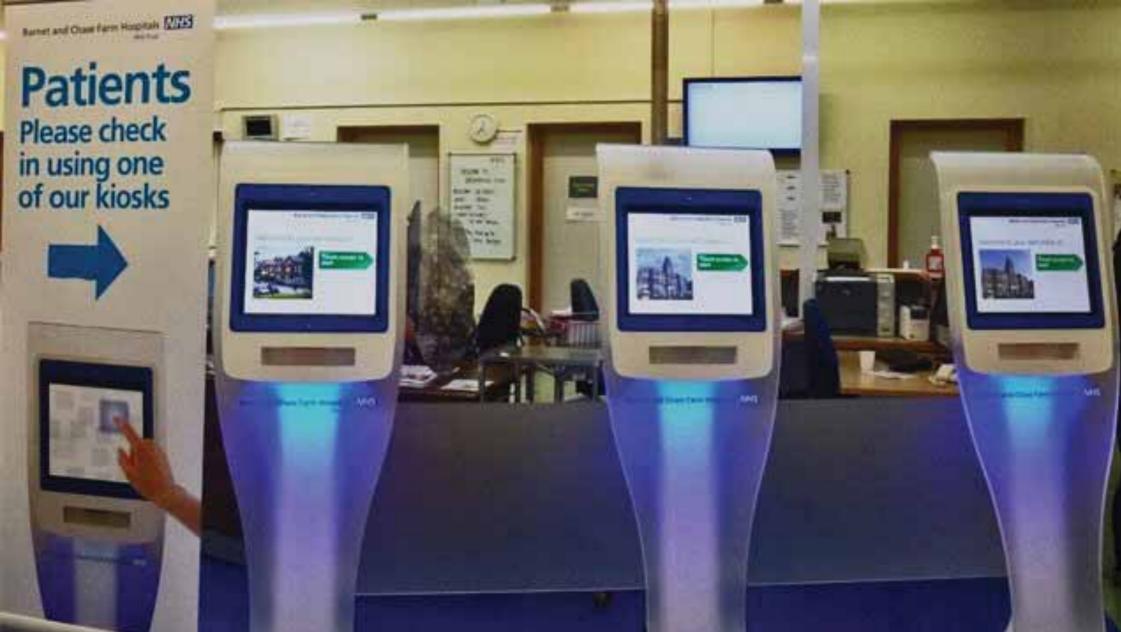

### Old habits die hard

The 'read-only web' 1990 - 2004

The 'dynamic web' 2004 -