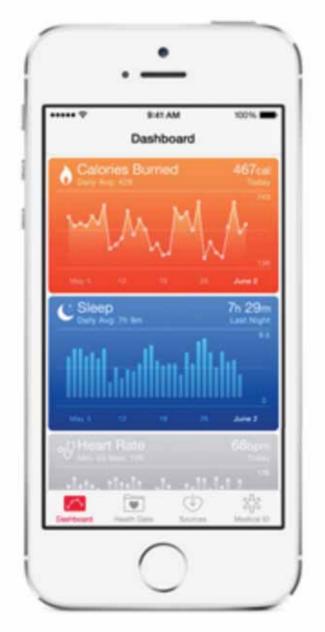

vice



SQS

Message Queue Service



SWF

Workflow Service for Coordinating Application Components



Conducts over 80,000 big data experiments a year





= \$200m







Measure job seeking behaviors of your workforce so you can retain top talent

Discover more



### **Likes Blade Runner**

Likes science and analysis

Is over 40

### Runs









### 300% INCREASE

IN JUST FIVE MONTHS GAS SAFE ACHIEVED A STAGGERING THREEFOLD INCREASE IN THE NUMBER OF HIGHER RISK HOUSEHOLDS HAVING ANNUAL GAS SAFETY CHECKS. 26,700 PRE-CAMPAIGN ROSE TO 80,150, THAT'S A TOTAL OF 53,450 HOUSEHOLDS. THE NATIONAL AVERAGE WAS JUST 7%.

### HouseMark

business intelligence



















Overview

Analysis 🔕

Pace Analysis

Heart Rate

Segments

Matched Runs

Laps

Pace Distribution



Go Premium 🔑 🧼 🕶









Health.



How It Works

Product

Community





#### Pet Activity Monitor

Track your pet's activity to help keep your dog healthy.



#### Measure Activity & Stay Healthy

Onboard accelerometer monitors your dog's exercise & movement.

Tagg comes with a built-in accelerometer that senses your pet's movement. The accelerometer measures steps taken, distance walked, and overall activity duration and intensity every 30 seconds. This data is uploaded into your Tagg account and shown to you with easy to follow activity charts. Track your pet's activity to help keep them healthy and happy!

#### Set Goals and Track Progress

Tagg Points let you monitor daily exercise and track improvements.

Daily activity and movement will earn your pet Tagg Points based on how active they are. Tagg Poi