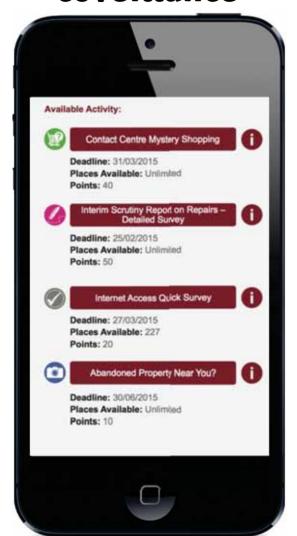

### 300% INCREASE

IN JUST FIVE MONTHS GAS SAFE ACHIEVED A STAGGERING THREEFOLD INCREASE IN THE NUMBER OF HIGHER RISK HOUSEHOLDS HAVING ANNUAL GAS SAFETY CHECKS. 26,700 PRE-CAMPAIGN ROSE TO 80,150, THAT'S A TOTAL OF 53,450 HOUSEHOLDS. THE NATIONAL AVERAGE WAS JUST 7%.