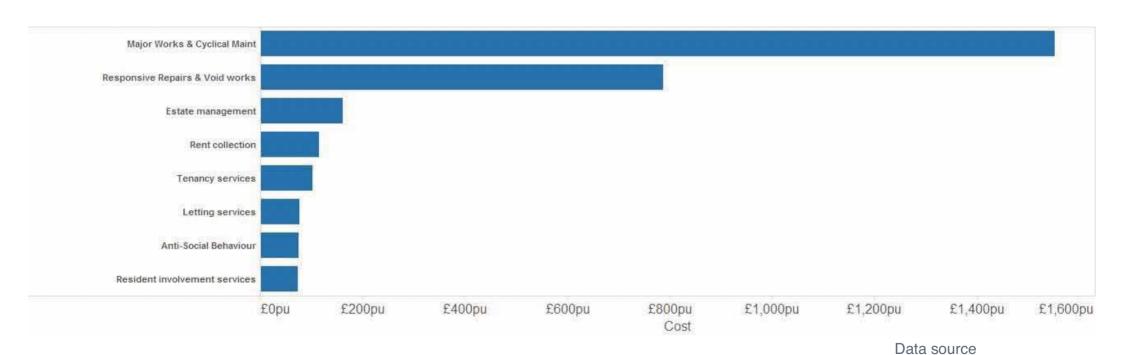

### Automation / 'friction-free' services

**Knowledge and insight** 

**Randomised trials** 

**Challenging long-established practices** 

2012/13 regional data, Housemark