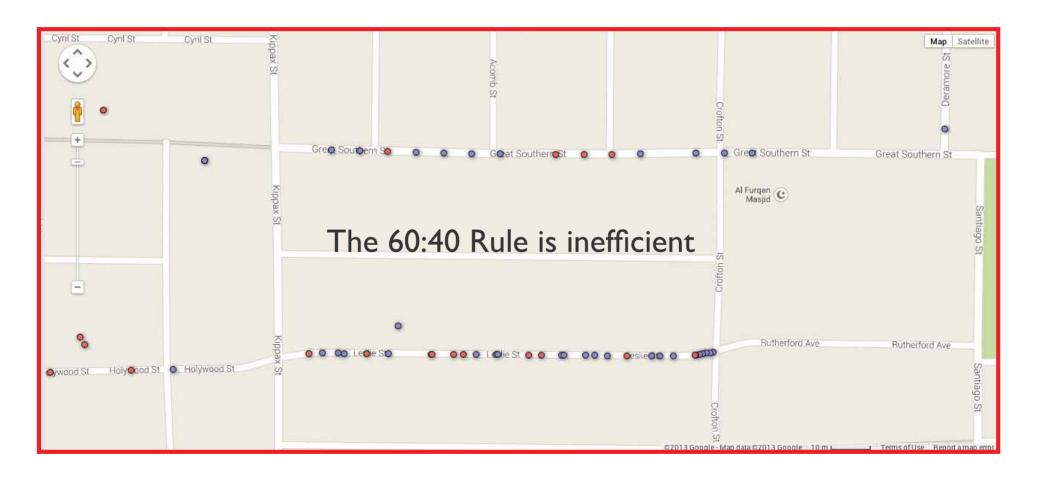

### 300% INCREASE

IN JUST FIVE MONTHS GAS SAFE ACHIEVED A STAGGERING THREEFOLD INCREASE IN THE NUMBER OF HIGHER RISK HOUSEHOLDS HAVING ANNUAL GAS SAFETY CHECKS. 26,700 PRE-CAMPAIGN ROSE TO 80,150, THAT'S A TOTAL OF 53,450 HOUSEHOLDS. THE NATIONAL AVERAGE WAS JUST 7%.