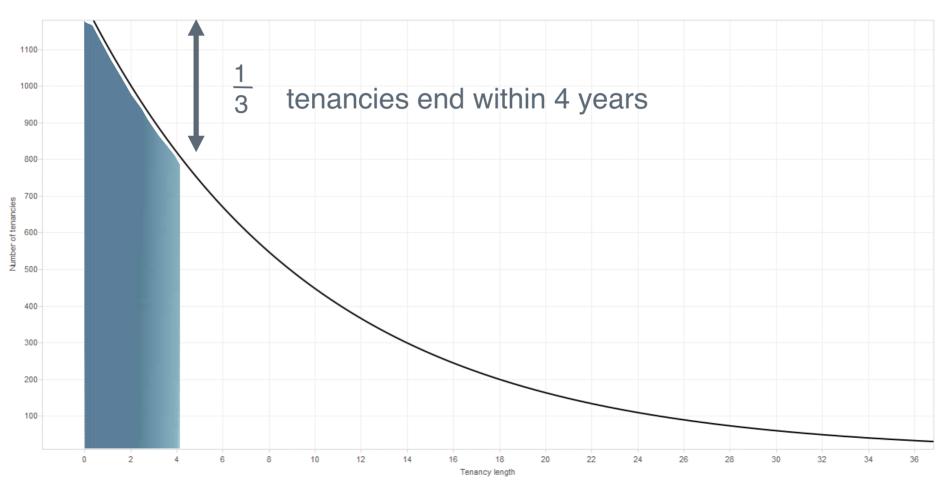

### Resources committed to development

Development costs per unit

Grant + Surplus + Loans

Build costs+ Interest costs