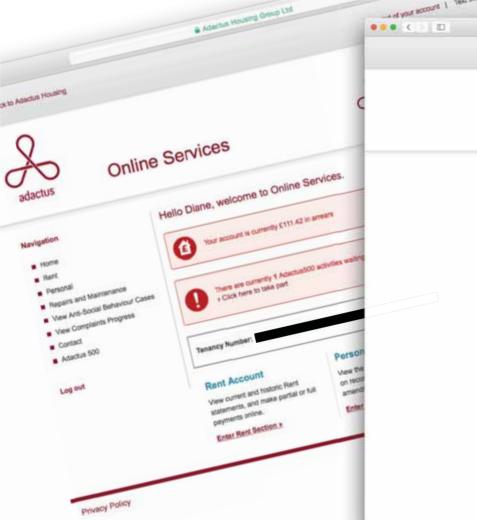

### Checkout amazon with

Online Services

25.

\*\* Back to Adactus Housing

Navigation

· Home

· Rent

· Personal

· Contact

Log out

Adactus 500

· Repairs and Maintenance

View Complaints Progress

. View Anti-Social Behaviour Cases

C

Log out of your account | Text Size: a 8 8

#### Rent Summary

This is your sent summary.

Your current Statement Balance is: £111,42 in arrears

# Adaptus Housing Group Ltd.

CSSR here for oustomer advice on tenency agreements.

Swect a date range:

@Please Note: Housing Benefit Payments may not appear on your statement immediately.