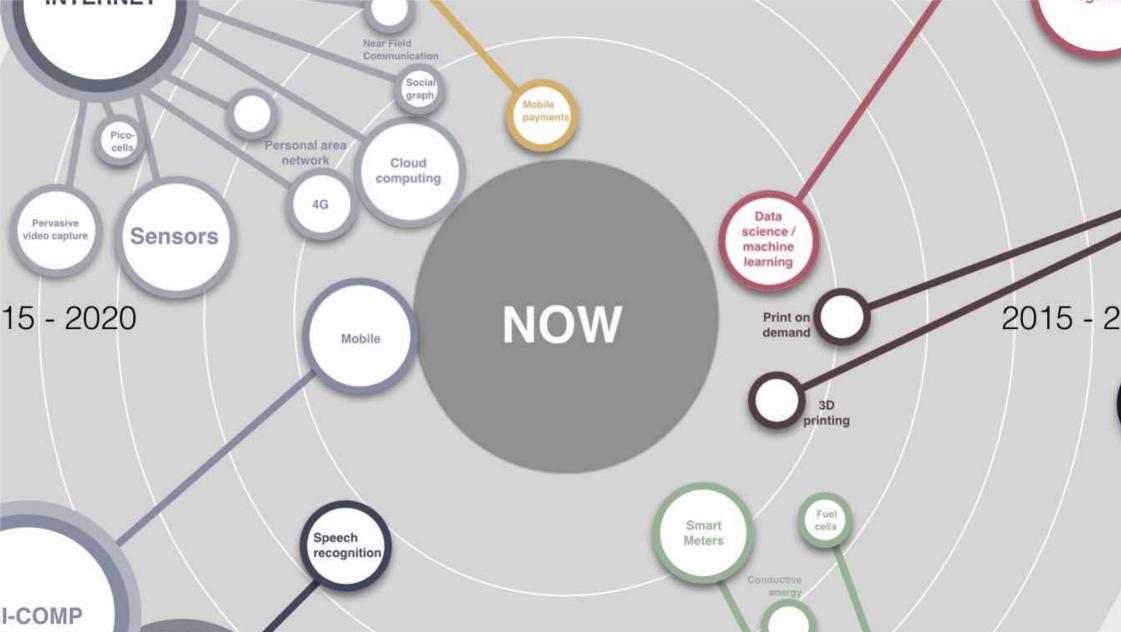

### Old habits die hard

The 'read-only web' 1990 - 2004

The 'dynamic web' 2004 -