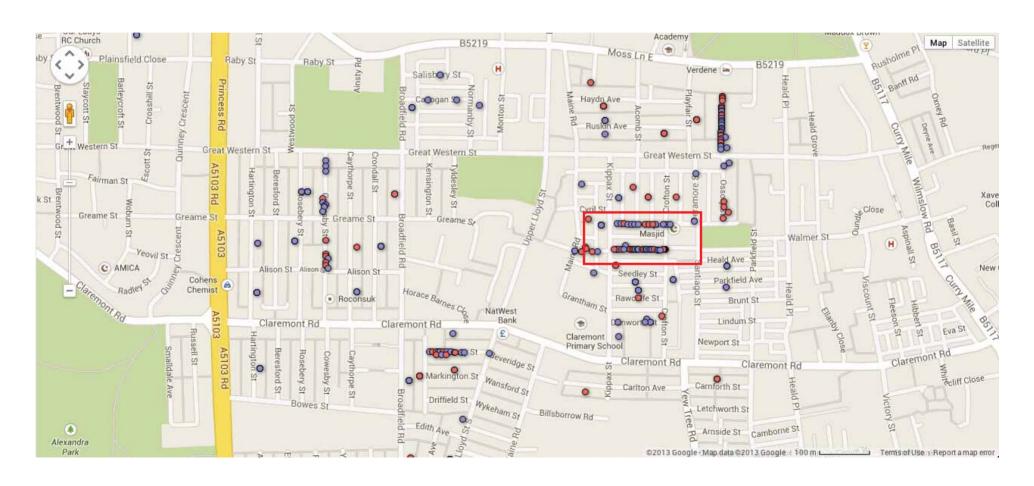

### 300% INCREASE

IN JUST FIVE MONTHS GAS SAFE ACHIEVED A STAGGERING THREEFOLD INCREASE IN THE NUMBER OF HIGHER RISK HOUSEHOLDS HAVING ANNUAL GAS SAFETY CHECKS. 26,700 PRE-CAMPAIGN ROSE TO 80,150, THAT'S A TOTAL OF 53,450 HOUSEHOLDS. THE NATIONAL AVERAGE WAS JUST 7%.