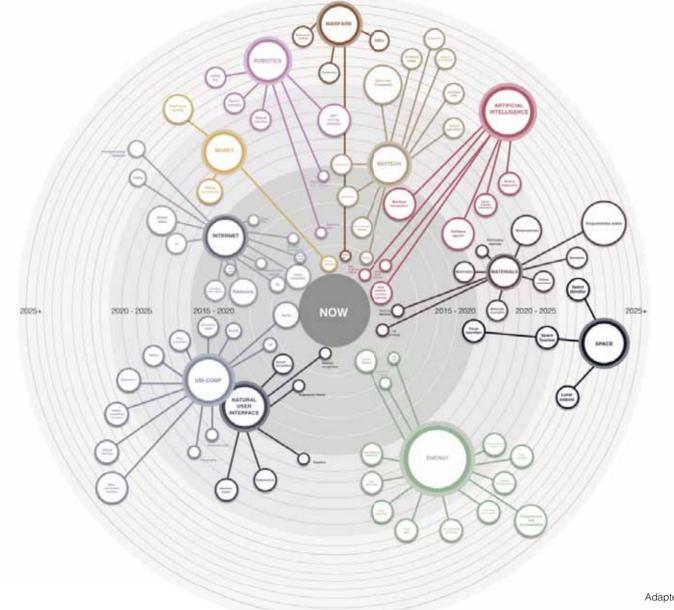

### Old habits die hard

The 'read-only web' 1990 - 2004

The 'dynamic web' 2004 -