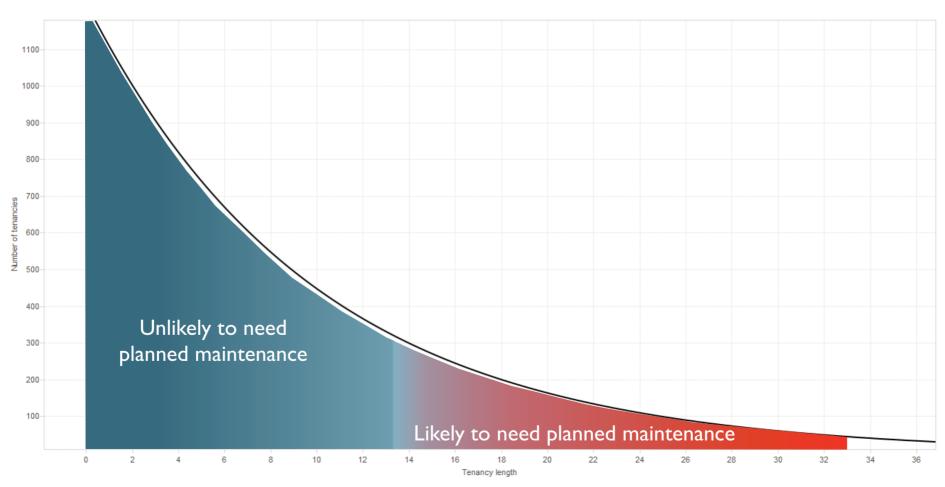

### Surveillance / 'coveillance'

**Customised and targeted tenant information** 

**Early warning of failing tenancies** 

**Tiered services** 

**Tiered pricing?** 

**TENANCY BALANCE** 

**REPAIRS SPEND** 

RECHARGEABLE REPAIRS