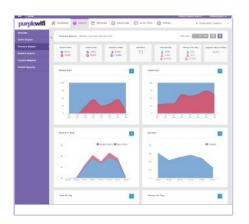

### What data is collected and what can you do with it?

### Visit frequency & behaviour

By recording the MAC address you can see how often someone is online and for how long

#### Actionable insights

By knowing your tenants better and how they interact with you will allow you to segment and communicate more effectively