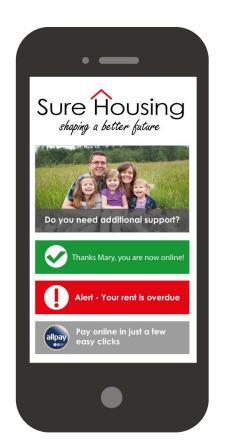

You can now communicate more effectively, Test things out and measure the results

#### Engage tenants via social media or an app

On their first visit the tenant could be prompted to follow your social media pages, download an app, or register for services

On subsequent visits tenants can be shown a different, relevant message

Once logged in the Customer is either taken to a banded landing page or another website of choice.

- Information abut the HA
- Tenant services
- . Social feeds
- . Advertising and promotions
- Local infomation
  Ways to engage online
  FAQs