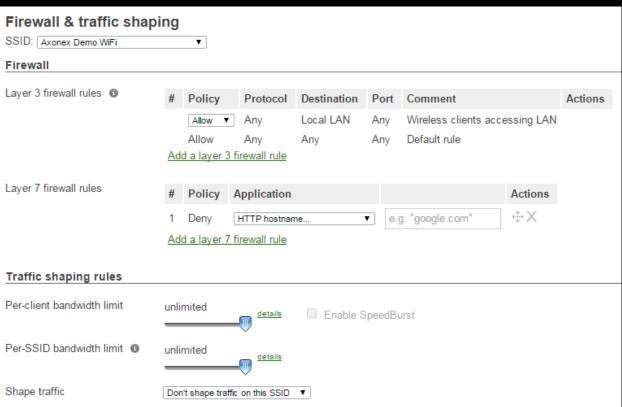

| AAA     | Q2ED-DA2JA  | AAA                         | -                    | MR24              | 6/14/2013 1:57 AM | 4C2 <b>AAA</b>   | GB      |
| 00:18:0a:364                                             | AAA     | Q2ED-DANT4  | 444                         | -                    | MR24              | 6/14/2013 1:57 AM | 4C2 <b>AAAA</b>  | GB      |
| 00:18:0a:364                                             | AAA     | Q2ED-DD3TA  | AAA                         | _                    | MR24              | 6/14/2013 1:57 AM | 4C29 <b>AAAA</b> | GB      |



# Provisioning and Deployment

Templates





# Firewall and Traffic Shaping

- L3 Rules
- L7 Rules
- Bandwidth Control





# Firewall and Traffic Shaping

- L3 Rules
- L7 Rules
- Bandwidth Control





# Fast Feature Deployment

- Features automatically introduced
- Wish List on every page for customers

### Recent Examples:

- Bluetooth Low Energy
- HotSpot 2.0
- Customisable VPN
- Templating



# In Summary

It's that fantastic a Solution - Try it.....you'll buy it











# For Housing





### What is Purple WiFi?

A secure and legally compliant guest WiFi that delivers analytics and a range of communication tools



Boost your social profile and communicate with your tenants via social platforms



Communicate with your tenants in real-time



Understand more about your tenants and who they are



Secure and legally compliant WiFi



Available in many different languages







### The Customer journey, in summary

Purple WiFi delivers real value to any business providing pub