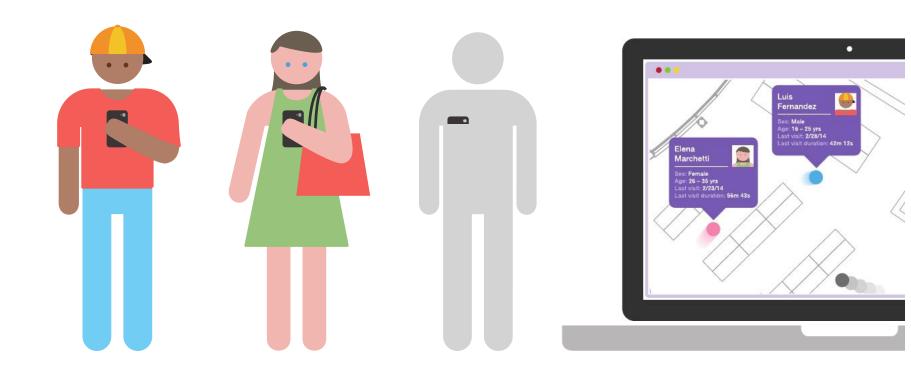

- Facebook
- Twitter
- Google
- Instagram
- Form

The Customer must agree to the terms and conditions

We can then collect the following details from your tenants:

- Name
- Age
- Gender
- Location
- Email address
- Mobile number

### Profile your tenants

Demographic information such as age, gender, location and contact details

### Visit frequency & behaviour

By recording the MAC address you can see how often someone is online and for how long