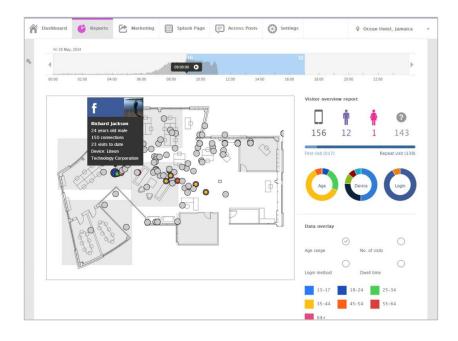

# Learn more about your tenant base

Wireless analytics brings an unprecedented level of insight when it comes to consumers.

Geo-fencing allows zones to be overlaid onto a map of the venue.

By setting up areas to monitor, businesses can see instantly who is the space and where, allowing messages to be triggered as they move into different areas of the building or as they dwell in a particular zone.