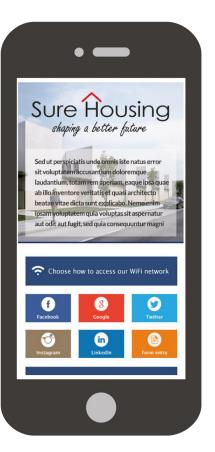

### The Customer journey, in summary

Purple WiFi delivers real value to any business providing public WiFi access

The splash screen can be completely customised with your branding, we would work with you to get the creative right for you

- Information about the company
- Social feeds
- Prompt to download app
- · Provide tenant online services
- Measure success and engagement Advertising and promotions Local information

The Customer logs in using either social media or via a short form, or we can redirect to your app

- Facebook
- Twitter
- Google
- Instagram
- Form

The Customer must agree to the terms and conditions

We can then collect the following details from your tenants:

- Name
- Age
- Gender
- Location
- Email address
- Mobile number