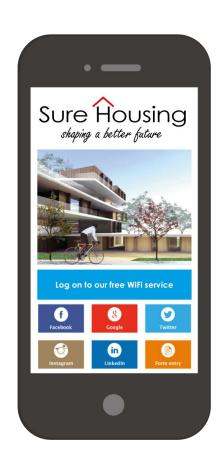

### The Customer journey, in summary

Purple WiFi delivers real value to any business providing public WiFi access

The splash screen can be completely customised with your branding, we would work with you to get the creative right for you

- Information about the company
- Social feeds
- Prompt to download app
- · Provide tenant online services
- Measure success and engagement Advertising and promotions Local information

The Customer logs in using either social media or via a short form, or we can redirect to your app

- Facebook
- Twitter
- Google
- Instagram
- Form

The Customer must agree to the terms and conditions

We can then collect the following details from your tenants:

- Name
- Age
- Gender
- Location
- Email address
- Mobile number