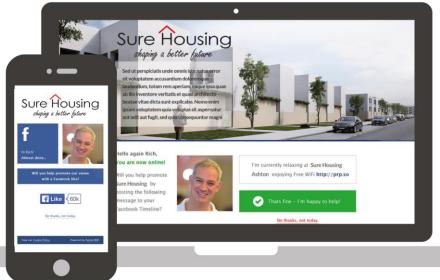

 Offering tenant self sign on to guest services by using their social media login (Facebook), reporting on adoption, project success, RIO:

- Information about the company
- Social feeds
- Prompt to download app
- · Provide tenant online services
- Measure success and engagement Advertising and promotions Local information

The Customer logs in using either social media or via a short form, or we can redirect to your app

- Facebook
- Twitter
- Google
- Instagram
- Form

The Customer must agree to the terms and conditions

We can then collect the following details from your tenants:

- Name
- Age
- Gender
- Location
- Email address
- Mobile number

#### Engage tenants via social media or an app

On their first visit the tenant could be prompted to follow your social media pages, download an app, or register for services

On subsequent visits tenants can be shown a different, relevant message