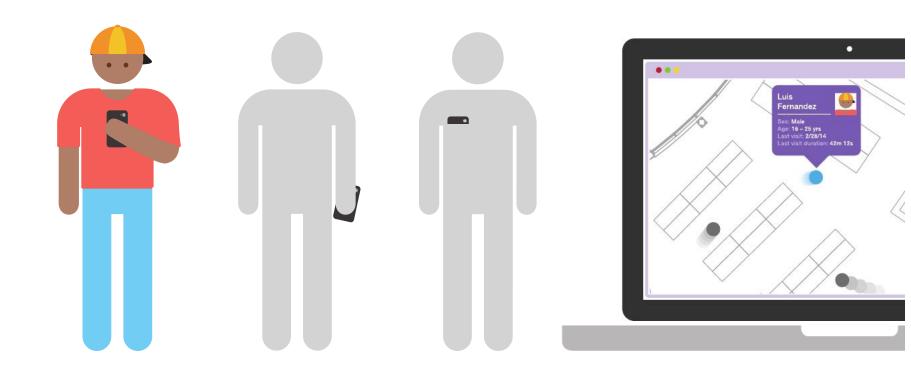

#### Engage tenants via social media or an app

On their first visit the tenant could be prompted to follow your social media pages, download an app, or register for services

On subsequent visits tenants can be shown a different, relevant message

### Profile your tenants

Demographic information such as age, gender, location and contact details

### Visit frequency & behaviour

By recording the MAC address you can see how often someone is online and for how long