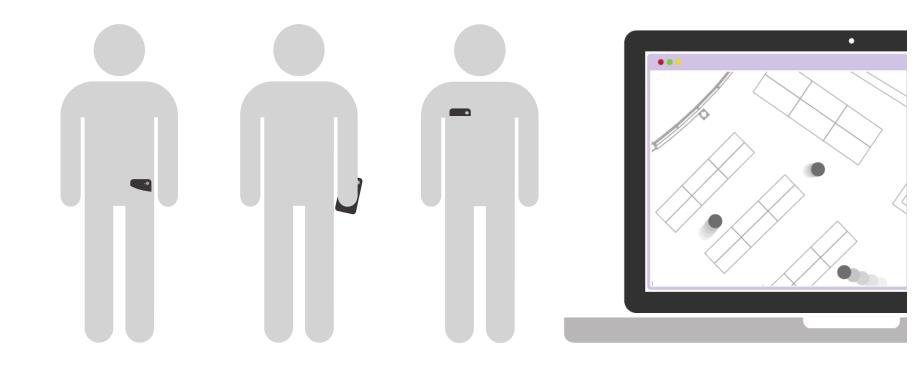

#### Identify and segment your tenants

### Profile your tenants

Demographic information such as age, gender, location and contact details

### Visit frequency & behaviour

By recording the MAC address you can see how often someone is online and for how long

# Learn more about your tenant base

Wireless analytics brings an unprecedented level of insight when it comes to consumers.

Geo-fencing allows zones to be overlaid onto a map of the venue.

By setting up areas to monitor, businesses can see instantly who is the space and where, allowing messages to be triggered as they move into different areas of the building or as they dwell in a particular zone.