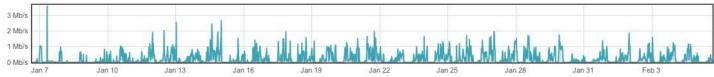

#### **Network summary**

3 Jan 7 2010 through Feb 5 2010

#### Schedule monthly emails Email this report

- · 2630 distinct clients transferred data over your Meraki network.
- 1313 clients used your network on an average day.
  5.33 TB of data was transferred.