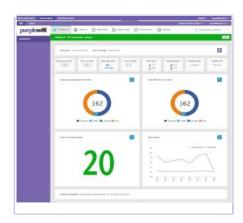

### What data is collected and what can you do with it?

#### Identify and segment your tenants

### Profile your tenants

Demographic information such as age, gender, location and contact details

### Visit frequency & behaviour

By recording the MAC address you can see how often someone is online and for how long

#### Actionable insights

By knowing your tenants better and how they interact with you will allow you to segment and communicate more effectively