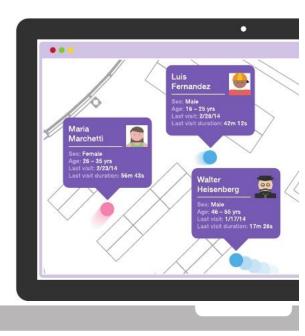

### Profile your tenants

Demographic information such as age, gender, location and contact details

### Visit frequency & behaviour

By recording the MAC address you can see how often someone is online and for how long

# Learn more about your tenant base

Wireless analytics brings an unprecedented level of insight when it comes to consumers.

Geo-fencing allows zones to be overlaid onto a map of the venue.

By setting up areas to monitor, businesses can see instantly who is the space and where, allowing messages to be triggered as they move into different areas of the building or as they dwell in a particular zone.