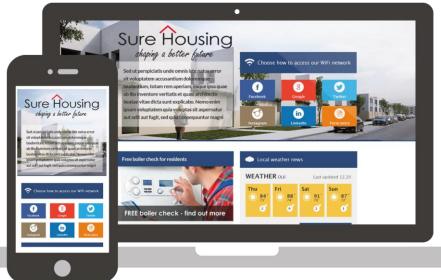

### What is Purple WiFi?

A secure and legally compliant guest WiFi that delivers analytics and a range of communication tools

Boost your social profile and communicate with your tenants via social platforms

Communicate with your tenants in real-time

Understand more about your tenants and who they are

Secure and legally compliant WiFi

Available in many different languages

- Information about the company
- Social feeds
- Prompt to download app
- · Provide tenant online services
- Measure success and engagement Advertising and promotions Local information

The Customer logs in using either social media or via a short form, or we can redirect to your app

Once logged in the Customer is either taken to a banded landing page or another website of choice.

- Information abut the HA
- Tenant services
- . Social feeds
- . Advertising and promotions
- Local infomation
  Ways to engage online
  FAQs