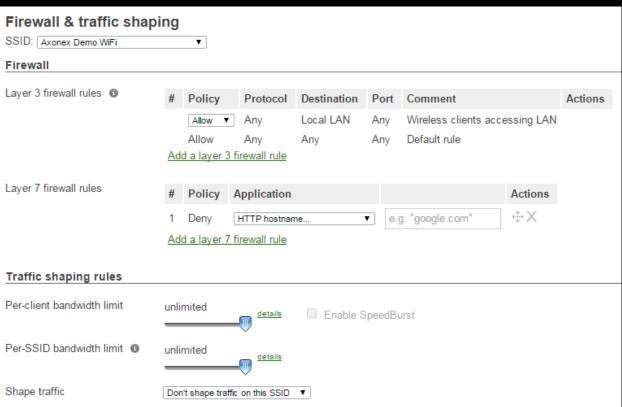

| 6/14/2013 1:57 AM | 4C29 <b>AAAA</b> | GB      |
| 00:18:0a:3A                                              | AAA     | Q2ED-DA2JA  | AAA                         | -                    | MR24              | 6/14/2013 1:57 AM | 4C2 <b>AAA</b>   | GB      |
| 00:18:0a:364                                             | AAA     | Q2ED-DANT4  | 444                         | -                    | MR24              | 6/14/2013 1:57 AM | 4C2 <b>AAAA</b>  | GB      |
| 00:18:0a:364                                             | AAA     | Q2ED-DD3TA  | AAA                         | _                    | MR24              | 6/14/2013 1:57 AM | 4C29 <b>AAAA</b> | GB      |



# Provisioning and Deployment

Templates





# Firewall and Traffic Shaping

- L3 Rules
- L7 Rules
- Bandwidth Control





# Firewall and Traffic Shaping

- L3 Rules
- L7 Rules
- Bandwidth Control





# Fast Feature Deployment

- Features automatically introduced
- Wish List on every page for customers

### Recent Examples:

- Bluetooth Low Energy
- HotSpot 2.0
- Customisable VPN
- Templating



# In Summary

It's that fantastic a Solution - Try it.....you'll buy it











# For Housing





### What is Purple WiFi?

A secure and legally compliant guest WiFi that delivers analytics and a range of communication tools



Boost your social profile and communicate with your tenants via social platforms



Communicate with your tenants in real-time



Understand more about your tenants and who they are



Secure and legally compliant WiFi



Available in many different languages







### The Customer jou