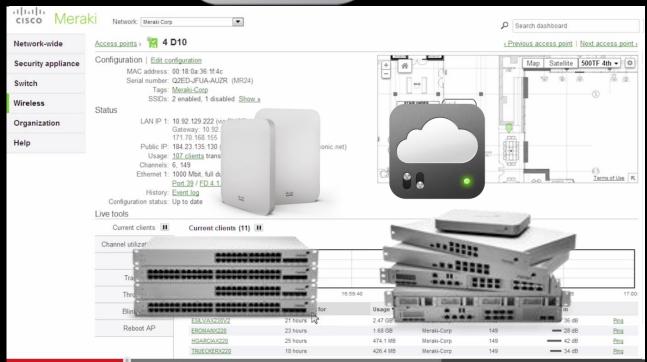

# Cisco Meraki - Delivers through Simplicity

- Turnkey installation and management
- Integrated, always up to date features
- Scales from small to large scale deployments
- Reduces operational costs

# Bringing the Cloud to Your Networks