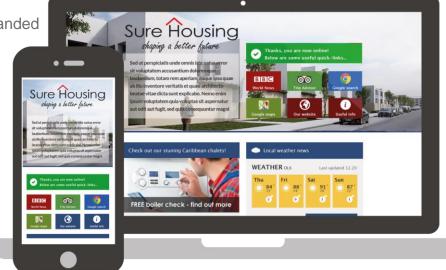

You can now communicate more effectively, Test things out and measure the results

Once logged in the Customer is either taken to a banded landing page or another website of choice.

- Information abut the HA
- Tenant services
- . Social feeds
- . Advertising and promotions
- Local infomation
  Ways to engage online
  FAQs