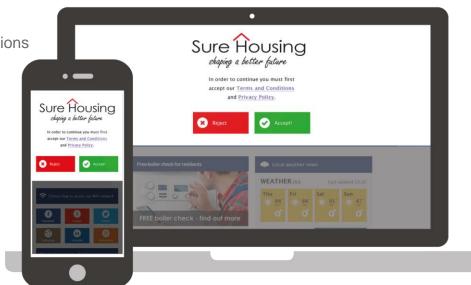

### The Customer journey, in summary

Purple WiFi delivers real value to any business providing public WiFi access

The splash screen can be completely customised with your branding, we would work with you to get the creative right for you

- Facebook
- Twitter
- Google
- Instagram
- Form

The Customer must agree to the terms and conditions

We can then collect the following details from your tenants:

- Name
- Age
- Gender
- Location
- Email address
- Mobile number