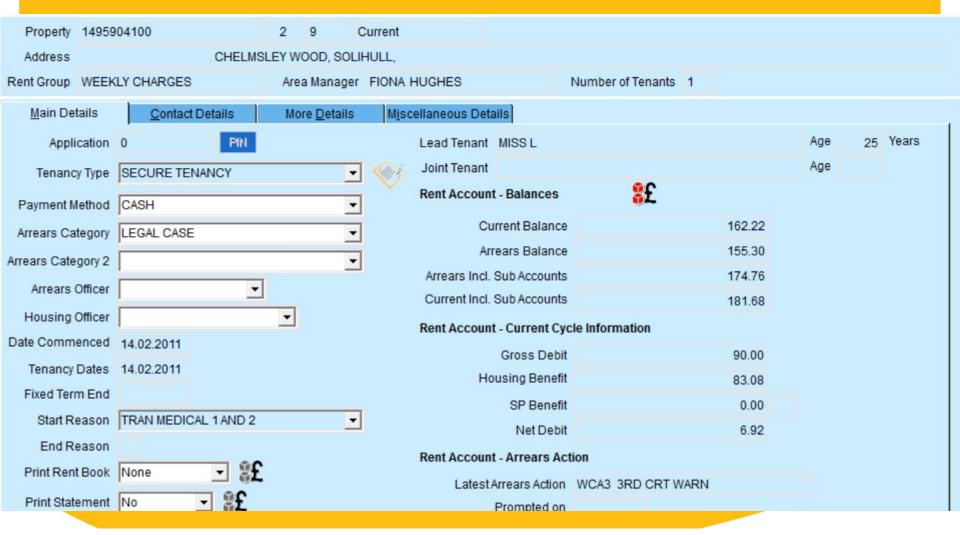

### An example of a Tenant in the Stretched Money Managers group

Miss L lives with her 7 year old daughter and 5 year old son. She currently has arrears and receives £83.08 housing benefit. She has a mobile but no email address

|                     | OUTSTANDING |               |                  | YEARS IN TI<br>PROPERTY | TITLE | FORENAME M  | MIDDLE S<br>NAME | SURNAME       | DATE OF BIRTH ADDRE | ESSLINE1       | ADDRESSLINE2    | ADDRESSLINE3       |
|---------------------|-------------|---------------|------------------|-------------------------|-------|-------------|------------------|---------------|---------------------|----------------|-----------------|--------------------|
| £50,000 - £250,000) |             | ▼             |                  | V                       | ▼.    |             | v                | v             | v                   | ▼              | V               |                    |
|                     |             | ) N           | N                | 10 M                    |       | EMMA        |                  | PALMER        | 14-Apr-83           |                |                 | SHIRLEY            |
| 1                   |             | N             |                  |                         |       |             |                  | MAN           | 12-Sep-73           |                | HELMSWOOD DRIVE |                    |
| 1                   |             |               | Curre            | ent Fin                 | an    | icial Str   | resse            |               | 11-May-80           |                |                 | CHELMSLEY WOOD     |
| 1                   | 0           | N             |                  |                         |       | £50,00      |                  | М             | 04-Mar-63           |                |                 | CHELMSLEY WOOD     |
| 1                   |             | L N           |                  |                         |       |             |                  | ВH            | 25-Aug-88           |                |                 | SANDA CROFT        |
| 1                   | 1           | L N           |                  | £2                      | 250   | ,000        |                  |               | 18-Feb-69           |                |                 | CHELMSLEY WOOD     |
| 1                   | 0           | N             |                  |                         |       |             |                  | S             | 03-Apr-76           | 1 L            | DEMONTFORT HOUS | SHIRRAL GROVE      |
| 1                   | 0           | N             |                  |                         |       |             |                  | N             | 17-Sep-73           | 22 5           | SCHOOL CLOSE    | KINGSHURST         |
| 1                   | 0           | N             | N                | 34 M                    | /IR   | MORRIS      | k                | ROSS          | 17-Jun-46           | 31             | FOREDROVE LANE  | SOLIHULL           |
| 1                   | 1           | L N           | N                | 8 M                     | /IR   | BARON MAX   | k                | KHATCHATURIAN | 22-Mar-50           | 14 (           | GREEN HILL WAY  | SHIRLEY            |
| 1                   | 1           | L N           | N                | 16 M                    | /IR   | MICHAEL     | \                | WALROND       | 29-Nov-49           | 2 L            | BREAM CLOSE     | CHELMSLEY WOOD     |
| 1                   | 0           | N             | N                | 5 M                     | /IR   | IAN MICHAEL | 5                | SUMNER        | 29-Jul-62           | 86             | GREEN HILL WAY  | SHIRLEY            |
| 1                   | 1           | L N           | N                | 8 M                     | MRS   | NICOLA JANE | 1                | PEEL          | 26-Aug-79           | 10 L           | BRACKEN CROFT   | CHELMSLEY WOOD     |
| 1                   | 1           | L N           | N                | 17 M                    | MRS   | NICOLA      | 1                | PEEL          | 02-Jun-68           | 40 (           | GRANTLEY DRIVE  | CHELMSLEY WOOD     |
| 1                   | 0           | N             | N                | 32 M                    | /IR   | ALEXANDER   | ŀ                | PERKINS       | 27-May-38           | 35 \           | TOWNSHEND GROV  | KINGSHURST         |
| 1                   | 1           | L Y           | N                | 10 M                    | MISS  | CHARLOTTE E | Ł                | BOWIE         | 04-Jul-85           | 20 /           | AVONCROFT HOUSE | E WINCHESTER DRIVE |
| 1                   | 2           | 2 N           | N                | 31 M                    | /IRS  | DORA        | Ł                | BIRCH         | 29-Nov-26           | 11 /           | ALSTON ROAD     | SOLIHULL           |
| 1                   | 0           | N             | N                | 22 M                    | MRS   | JULIE DAWN  |                  | GODRIDGE      | 26-Aug-62           | 28 1           | FRANKTON CLOSE  | SOLIHULL           |
| 1                   | 1           | L N           | N                | 20 M                    | MRS   | KAREN       | 5                | SHAW          | 27-Apr-66           | 174            | STATION ROAD    | KNOWLE             |
| 1                   |             | L N           | N                | 15 M                    |       | JACQUELINE  |                  | IOHNSON       | 16-Oct-69           | 36 /           | ACACIA AVENUE   | KINGSHURST         |
| 1                   |             | N             | N                | 9 M                     |       | TERENCE PAU | )                | IONES         | 13-Aug-58           | 2 \            | WEDGEWOOD HOU   |                    |
| 1                   |             | I N           | N                | 17 M                    |       | DAWN MARG   |                  | WOLLASTON     | 26-Dec-64           | 22 1           |                 | SHIRLEY            |
| 1                   |             | N. I I. I. I. | N                |                         |       | MARY        |                  | RUMBOLD       | 17-Sep-86           | 200 1          |                 | CHELMSLEY WOOD     |
| Resilient Money     | Managers /  | Vulnerable to | Financial Stress | Credit Hu               | ungry | Stretched N | Money Manage     | Current       | t Financial Stress  | <2 Proofs on B | Bureau 4        |                    |