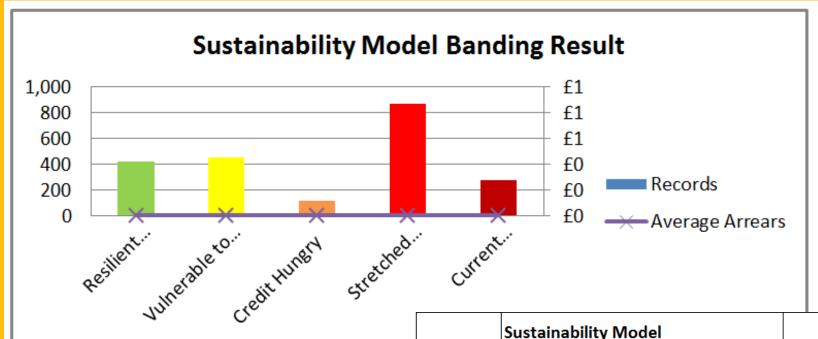

# Tenancy Sustainability

| Sustainability Woder           |         |
|--------------------------------|---------|
| Banding Result                 | Records |
| Resilient Money Managers       | 422     |
| Vulnerable to Financial Stress | 450     |
| Credit Hungry                  | 115     |
| Stretched Money Managers       | 867     |
| Current Financial Stress       | 274     |
| Indeterminate                  | 385     |
| Total                          | 2,513   |