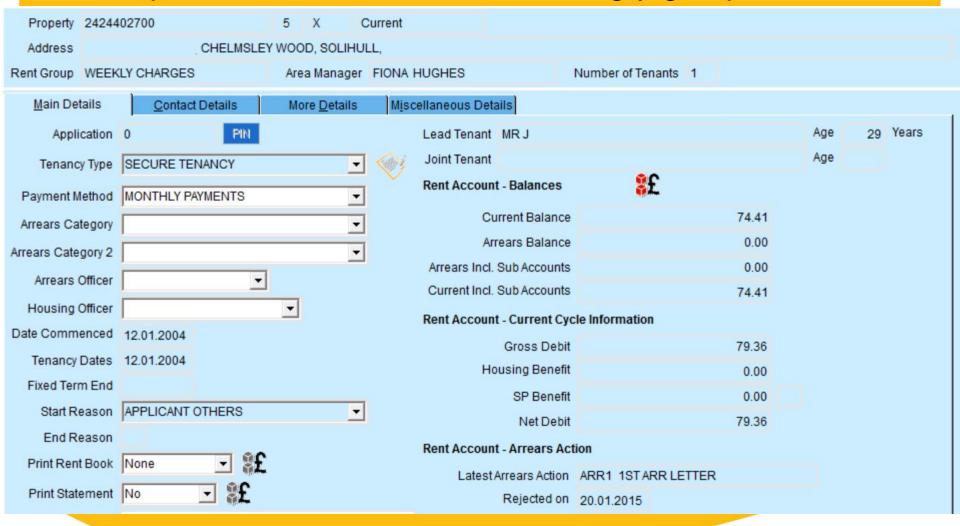

### An example of a Tenant in the Vulnerable to Financial Stress group

| Main Details       | <u>C</u> ontact Details | More <u>D</u> eta | ils M <u>i</u> so | cellaneous Details         |                     |       |     |    |       |
|--------------------|-------------------------|-------------------|-------------------|----------------------------|---------------------|-------|-----|----|-------|
| Application        | 0 P                     | Th T              |                   | Lead Tenant MISS C         |                     |       | Age | 27 | Years |
| Tenancy Type       | SECURE TENANCY          |                   | <b>→</b>          | Joint Tenant               |                     |       | Age |    |       |
| Payment Method     | CASH                    |                   | T                 | Rent Account - Balances    | 3£                  |       |     |    |       |
| Arrears Category   |                         |                   | <del>-</del>      | Current Balance            |                     | 22.40 |     |    |       |
| Arrears Category 2 |                         |                   | <u>-</u>          | Arrears Balance            |                     | 15.03 |     |    |       |
| Arrears Officer    |                         | <b>-</b>          | _                 | Arrears Incl. Sub Accounts |                     | 15.03 |     |    |       |
|                    |                         |                   |                   | Current Incl. Sub Accounts |                     | 22.40 |     |    |       |
| Housing Officer    |                         | _                 |                   | Rent Account - Current Cyc | le Information      |       |     |    |       |
| Date Commenced     | 06.05.2013              |                   |                   | Gross Debit                |                     | 92.26 |     |    |       |
| Tenancy Dates      | 06.05.2013              |                   |                   | Housing Benefit            |                     | 84.89 |     |    |       |
| Fixed Term End     |                         |                   |                   | SP Benefit                 |                     | 0.00  |     |    |       |
| Start Reason       | APP POINTS              |                   | •                 | Net Debit                  |                     | 7.37  |     |    |       |
| End Reason         |                         |                   |                   | Rent Account - Arrears Act | ion                 |       |     |    |       |
| Print Rent Book    | None 🔻                  | <b>28</b>         |                   |                            |                     |       |     |    |       |
| Print Statement    | No 🔻 🖹                  | £                 |                   | Prompted on                | ARR2 2ND ARR LETTER |       |     |    |       |
|                    |                         | -                 |                   | r rompted on               |                     |       |     |    |       |

Miss C is a 27 year old single mum who lives with her 1 year old daughter and may be under occupying her flat.

Her rent is £92.26 and she currently receives £84.89 in Housing Benefits.

| OUTSTANDING DEFAULT                     | TOTAL OUTSTANDING                |                             |                 |             | TTLE  | FORENAME      | MIDDLE   | SURNAME     | DATE OF BIRTH | ADDRESSLINE1      | ADDRESSLINE2   | ADDRESSLINE3    |
|-----------------------------------------|----------------------------------|-----------------------------|-----------------|-------------|-------|---------------|----------|-------------|---------------|-------------------|----------------|-----------------|
| PEER BAND -                             | PI RECORDS                       | OR IVA                      |                 | PROPERTY    |       |               | NAME     |             |               |                   |                |                 |
| (DEFAULT BALANCE<br>RANGE £0 - £14,000) |                                  |                             | RESTRICTION     |             |       |               |          |             |               |                   |                |                 |
| RANGE EU-E14,000)                       | ▼                                | ▼                           | ٧               | ▼           | ▼     | ٧             | ٧        | · •         | · •           | <b>V</b>          | ▼              | ▼               |
| 1                                       | 0                                | N                           | N               | 3 N         | ЛR    | GAVIN ALAN    |          | WARD        | 28-Aug-77     | 60                | FRENSHAM CLOS  | CHELMSLEY WOOD  |
| 1                                       | 0                                | N                           |                 |             |       |               |          | SHARPE      | 07-Dec-58     | 57                | HALIFAX ROAD   | SHIRLEY         |
| 1                                       |                                  |                             | C               | redit       | Hur   | arv           |          | MMOND       | 02-Feb-63     | 7(                | TAMAR DRIVE    | CHELMSLEY WOOD  |
| 1                                       |                                  |                             |                 |             |       |               | 20       | IAPMAN      | 26-Jan-69     | 18                | COLE GREEN     | SHIRLEY         |
| 1                                       | 0                                | N                           | Detwe           | en t        | U - : | £14,00        | JU       | GER         | 26-Nov-80     | I                 | LANDRAIL WALK  | CHELMSLEY WOOD  |
| 1                                       | 0                                | N                           |                 |             |       |               |          | CHARDS      | 27-Aug-59     | 4(                | GUERNSEY DRIVE | CHELMSLEY WOOD  |
| 1                                       | 0                                | N                           | High r          | numb        | er c  | of rese       | nt       | )WLER       | 05-Jun-73     |                   | ROSSE COURT    | WHAR HALL FARM  |
| 1                                       | 0                                | N                           | ourchas         |             |       |               |          | DGER        | 04-Jan-52     | 48                | OAKTHORPE DRIV | KINGSHURST      |
| 1                                       | 0                                | N                           | or or ido       | •           | •     | oation        |          | AIN         | 23-Oct-81     | 67                | NEVADA WAY     | CHELMSLEY WOOD  |
| 1                                       | 0                                | N                           |                 | CIE         | edit  |               |          | DLTOM       | 12-Feb-64     | 7.5               | WOODLANDS WA   | CHELMSLEY WOOD  |
| 1                                       | 0                                | N                           |                 |             |       |               |          | EACH        | 27-Feb-70     | 10                | CORNCRAKE DRIV | CHELMSLEY WOOD  |
| 1                                       |                                  | N                           | N               | 15 N        |       | ALLAN         |          | CASH        | 24-Apr-55     | 2.5               | KINGSGATE HOUS | WINCHESTER DRIV |
| 1                                       | 0                                | N                           | N               | 35 N        | /IRS  | INGRID        |          | ONEILL      | 24-Jun-52     | 30                | PHEASANT CROFT | CHELMSLEY WOOD  |
| 1                                       | 0                                | N                           | N               | 7 N         | ЛR    | STUART        |          | OBRIEN      | 12-Jun-88     |                   | WADHAM HOUSE   | WOODLANDS WAY   |
| 1                                       | 0                                | N                           | N               | 4 \         | AISS  | CLARISSA      |          | LAY         | 06-Jul-89     | 1.                | DILLINGTON HOL | MOOREND AVENU   |
| 1                                       | 0                                | N                           | N               | 26 N        | /IRS  | HAZEL GLENDA  |          | TAYLOR      | 13-Nov-39     | 2.                | HEATH ROAD     | SOLIHULL        |
| 1                                       | 0                                | N                           | N               | 11 N        | ЛR    | JOSEPH        |          | DAVIS       | 04-Feb-85     | 27                | SEVERN CLOSE   | CHELMSLEY WOOD  |
| 1                                       | 0                                |                             | N               | 35 N        | AISS  | COLLEEN       |          | SWIFT       | 29-Jan-61     |                   | SLATER ROAD    | BENTLEY HEATH   |
| 1                                       | 0                                | N                           | N               | 16 N        | AISS  | NICHOLA       |          | WRIGHT      | 16-Sep-75     | 9:                | VAUXHALL CRESC | CHELMSLEY WOOD  |
| 1                                       | 0                                | N                           | N               | 12 N        | ЛR    | DAVID GEORG   |          | GRIFFITHS   | 28-Dec-49     |                   | BALLIOL HOUSE  | GRANDYS CROFT   |
| 1                                       |                                  | N                           | N               | 14 N        |       | DAVID         |          | BAKER       | 05-Oct-57     | 42                | WESTHAM HOUS   | FORTH DRIVE     |
| 1                                       | 0                                | N                           | N               | 29 N        | ЛR    | JOHN WILLIAN  |          | HARBIDGE    | 27-Apr-48     | 87                | WHITEBEAM ROA  | CHELMSLEY WOOD  |
| 1 Desilies I M                          |                                  | N<br>La constata de Cina de | N. Church       | 11 1        |       | HEIEN         | 1        | GILLARD     | 20-Feb-74     |                   | MORRIS CROFT   | CHELMSLEY WOOD  |
|                                         | ney Managers / Vu<br>extra fille | Inerable to Finar           | cial Stress Cre | eait Hungry | Stre  | tched Money I | lanagers | Current Fin | ancial Stress | <2 Proofs on Bure | au 1           | nouding         |