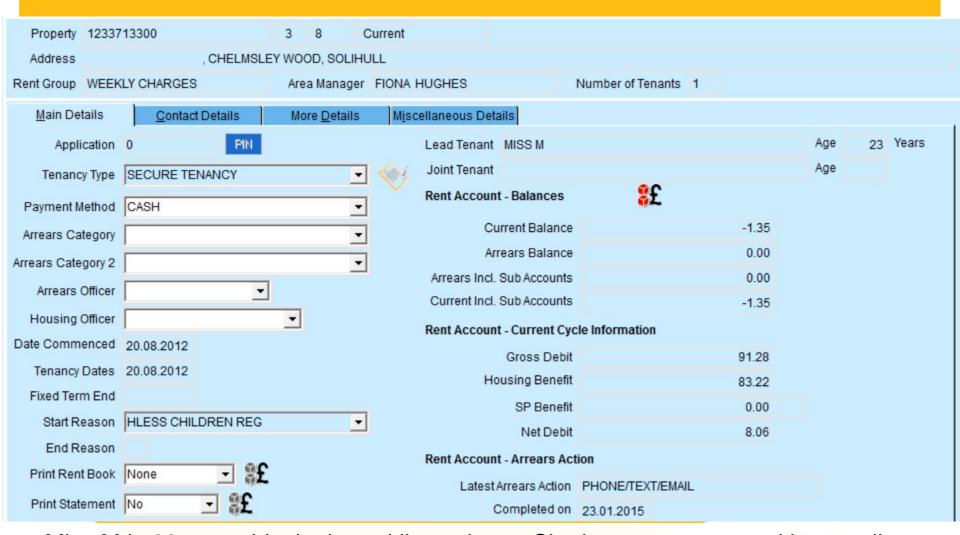

### An example of a Tenant in the Current Financial Stress group

Miss M is 23 year old, single and lives alone. She has no arrears and is actually a little bit in credit. She could well be in the first set of tenants to move to Universal Credit and doesn't seem to have an email address. She has at least £50,000 worth of external debt!