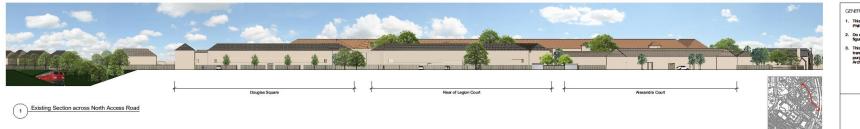

## Money - It's a gas

New building to rear of New Hill Top (drg M 105)

New building at Trenchard Court Rear (drg M 105) GENERAL NOTES

- 1. This drawing is the copyright of Haines Phillips Architects.
- Do not scale from this drawing. Use figured dimensions only.

 This drawing must not be used for land transfer purposes, or for construction purposes unless accompanied by an Architect's Instruction.

HAINES PHILLIPS ARCHITECTS

Tankartan Works 12 Angyle Walk London WC1H SHA 020 7853 5324 020 7857 2004 officio Planassphillips.co.auk

JCB TTLE Haig Homes Morden Estate Masterplan

DRAWING TITLE Long Site Sections Existing and Proposed

Proposed Section across South Access Road

2 Proposed Section across North Access Road