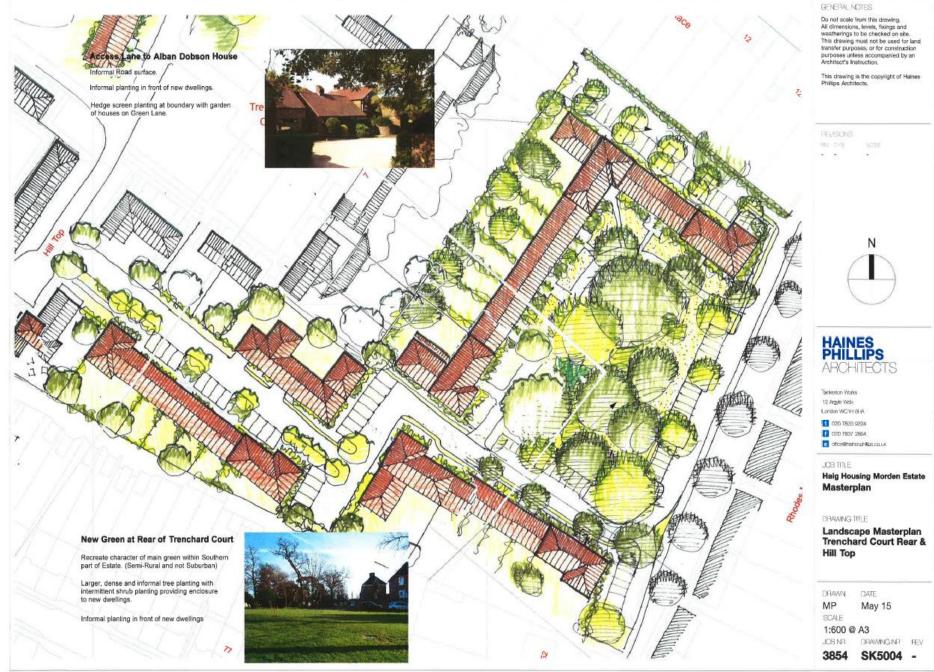

## Money - It's a gas

New building to rear of New Hill Top (drg M 105)

New building at Trenchard Court Rear (drg M 105) GENERAL NOTES

- 1. This drawing is the copyright of Haines Phillips Architects.
- Do not scale from this drawing. Use figured dimensions only.

JCB TTLE Haig Homes Morden Estate Masterplan

DRAWING TITLE Long Site Sections Existing and Proposed

Proposed Section across South Access Road

2 Proposed Section across North Access Road