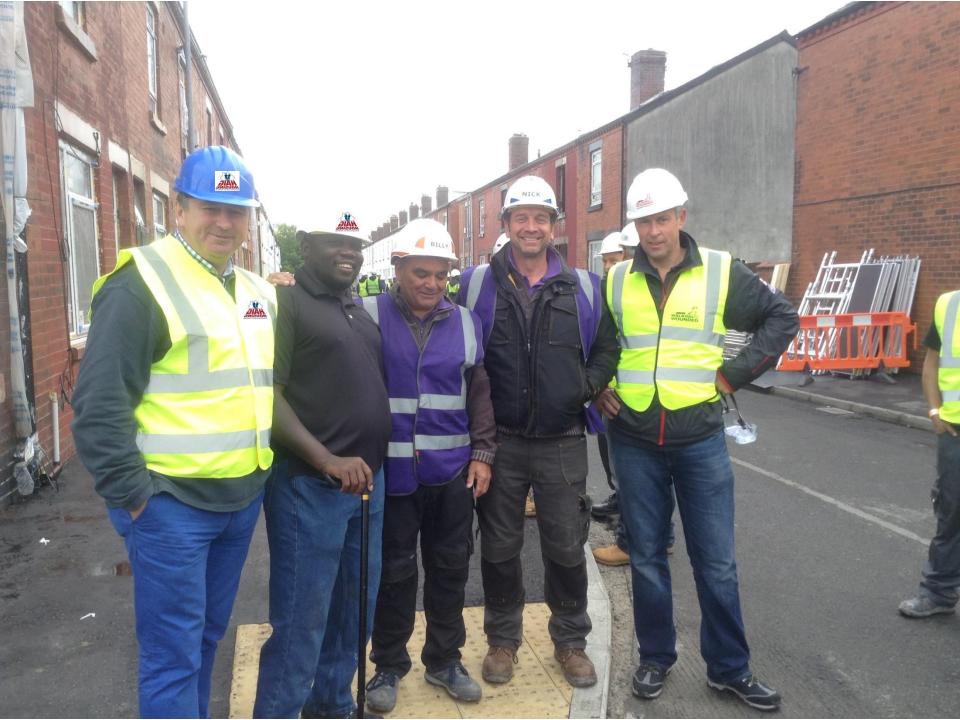

## Returning to the Home Front





# a BUM steer

**Bureaucratic** 

Why Rules Why Not Rules

## Unimaginative

Singular Offer almost for 100 years

Moribund

If not dying not living



## Needing a Strategy?

Big and Bold Long Term A Grand Design Game Changing A Shared Vision Multi Vectored Complex?

**Trivial Short Term Tactical** Inconsequential **Wooley or Fuzzy Single Issue** Simple?





#### Traditional Business General Needs Housing



#### Review of Charitable Objects Beneficiary Criteria



### Review of Charitable Objects **Beneficiary** Criteria Estate Rationalisation Review **Traditional Business General Needs Housing** Stock Swap ? ▼Tenancy Discipline Project Shared equity

















## Money - It's a gas



















































New building to rear of New Hill Top (drg M 105)

New building at Trenchard Court Rear (drg M 105) GENERAL NOTES

- 1. This drawing is the copyright of Haines Phillips Architects.
- Do not scale from this drawing. Use figured dimensions only.

 This drawing must not be used for land transfer purposes, or for construction purposes unless accompanied by an Architect's Instruction.





HAINES PHILLIPS ARCHITECTS

Tankartan Works 12 Angyle Walk London WC1H SHA 020 7853 5324 020 7857 2004 officio Planassphillips.co.auk

JCB TTLE Haig Homes Morden Estate Masterplan

DRAWING TITLE Long Site Sections Existing and Proposed

Proposed Section across South Access Road

2 Proposed Section across North Access Road