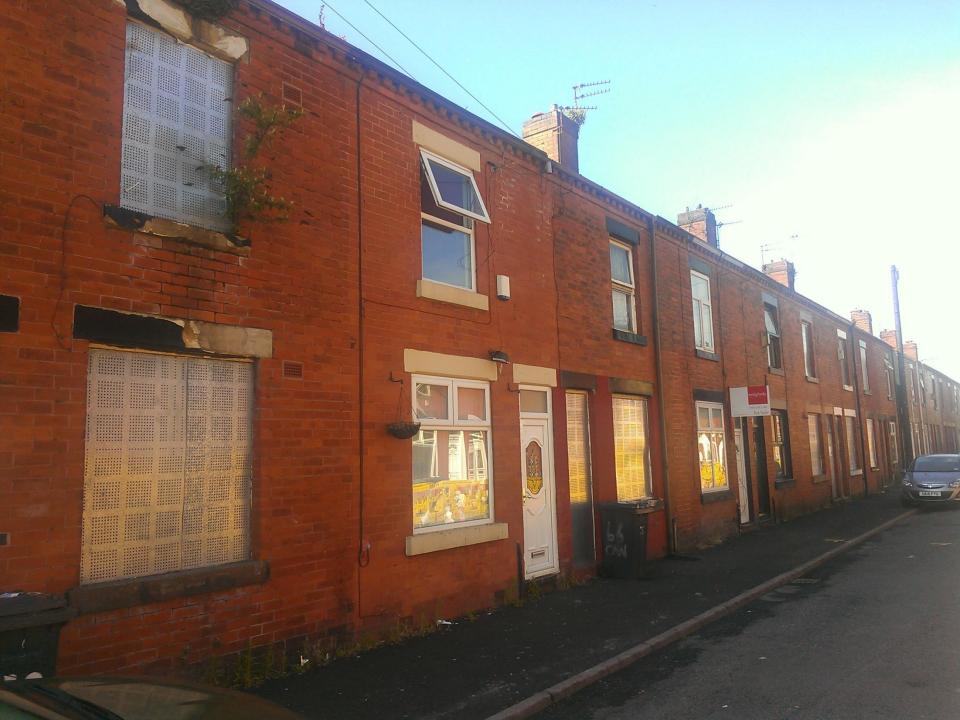

## Money - It's a gas

New building to rear of New Hill Top (drg M 105)

New building at Trenchard Court Rear (drg M 105) GENERAL NOTES

- 1. This drawing is the copyright of Haines Phillips Architects.
- Do not scale from this drawing. Use figured dimensions only.