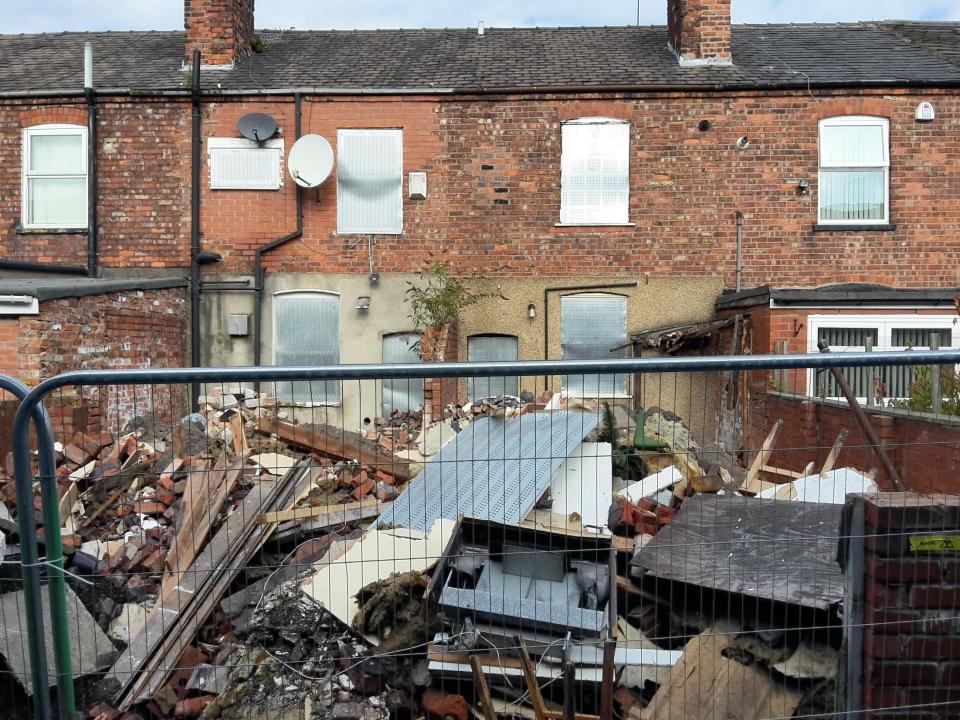

## Money - It's a gas

New building to rear of New Hill Top (drg M 105)

New building at Trenchard Court Rear (drg M 105) GENERAL NOTES

- 1. This drawing is the copyright of Haines Phillips Architects.
- Do not scale from this drawing. Use figured dimensions only.