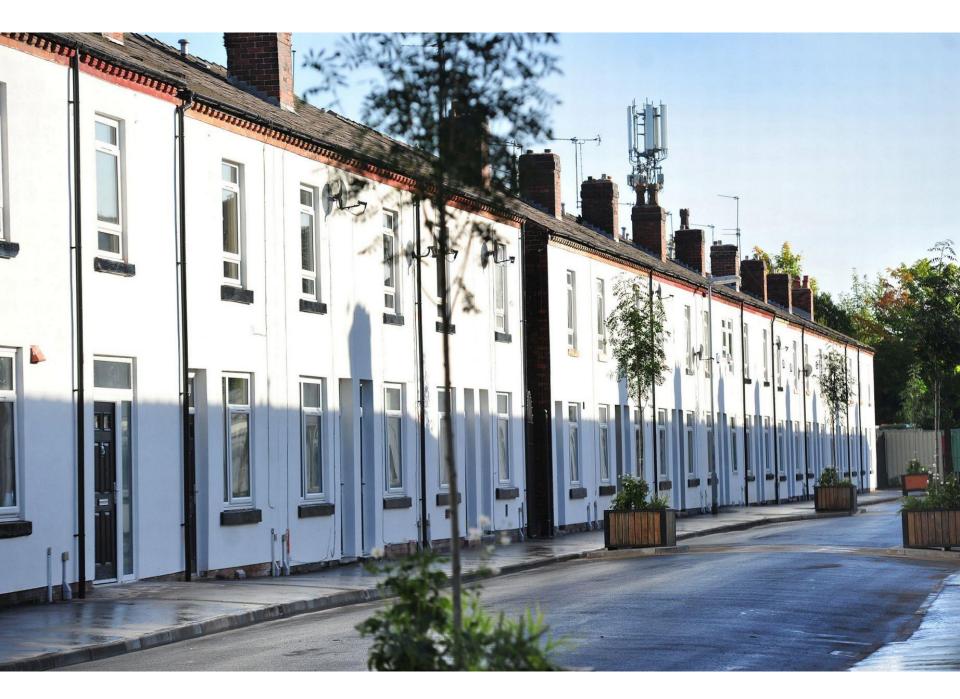

## Money - It's a gas

New building to rear of New Hill Top (drg M 105)

New building at Trenchard Court Rear (drg M 105) GENERAL NOTES

- 1. This drawing is the copyright of Haines Phillips Architects.
- Do not scale from this drawing. Use figured dimensions only.