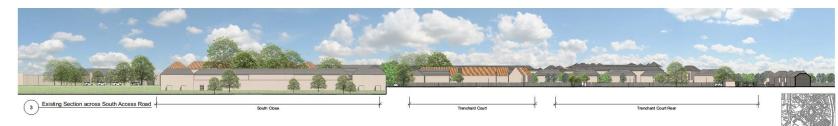

## Money - It's a gas

New building to rear of New Hill Top (drg M 105)

New building at Trenchard Court Rear (drg M 105) GENERAL NOTES

- 1. This drawing is the copyright of Haines Phillips Architects.
- Do not scale from this drawing. Use figured dimensions only.

JCB TTLE Haig Homes Morden Estate Masterplan

DRAWING TITLE Long Site Sections Existing and Proposed

Proposed Section across South Access Road

2 Proposed Section across North Access Road