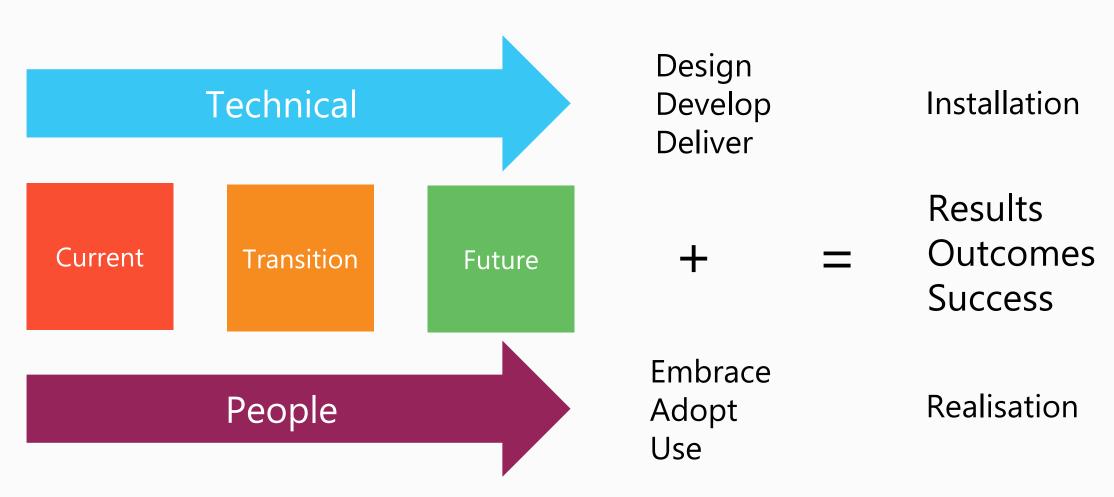

#### SUCCESSFUL CHANGE

Successful change requires addressing both sides of the equation

# INDIVUDAL TRANSITIONS DIRECTLY INFLUENCE RESULTS

With effective Change Management

= 'x' results delivered

Without effective Change Management

= 'x' results diminished