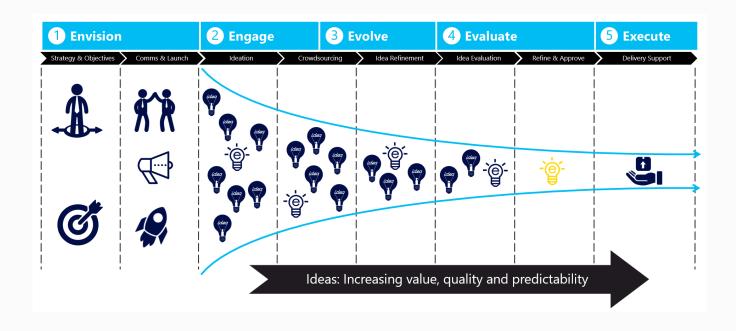

### Innovation Methodology

The top-down "challenge" process

The bottom-up "Ideation" process

- Comes integrated with a structured and proven process to deliver change & innovation management
- Maximises engagement and employee participation