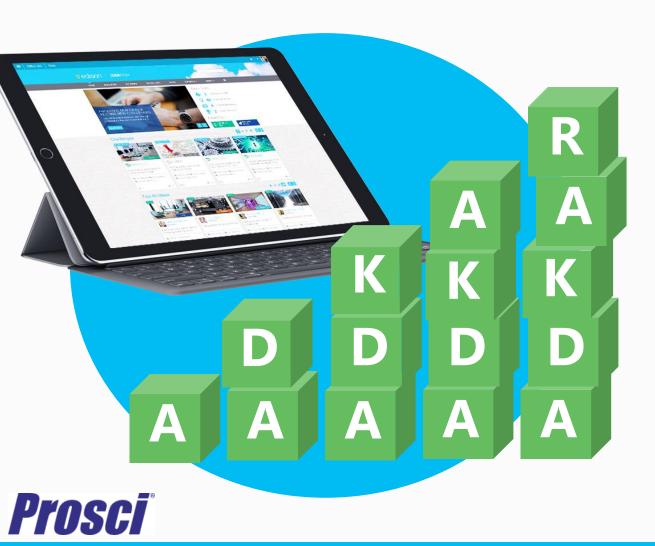

## How to manage change?

Awareness of the business reasons for change.

Desire to engage and participate in the change.

Knowledge about how to change.

Ability to realize or implement the change at the required performance level.

Reinforcement to ensure change sticks.