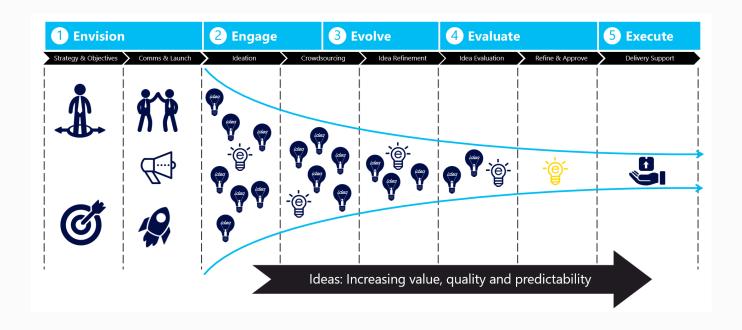

### Innovation Methodology

The top-down "challenge" process

The bottom-up "Ideation" process

- Comes integrated with a structured and proven process to deliver change & innovation management
- Maximises engagement and employee participation