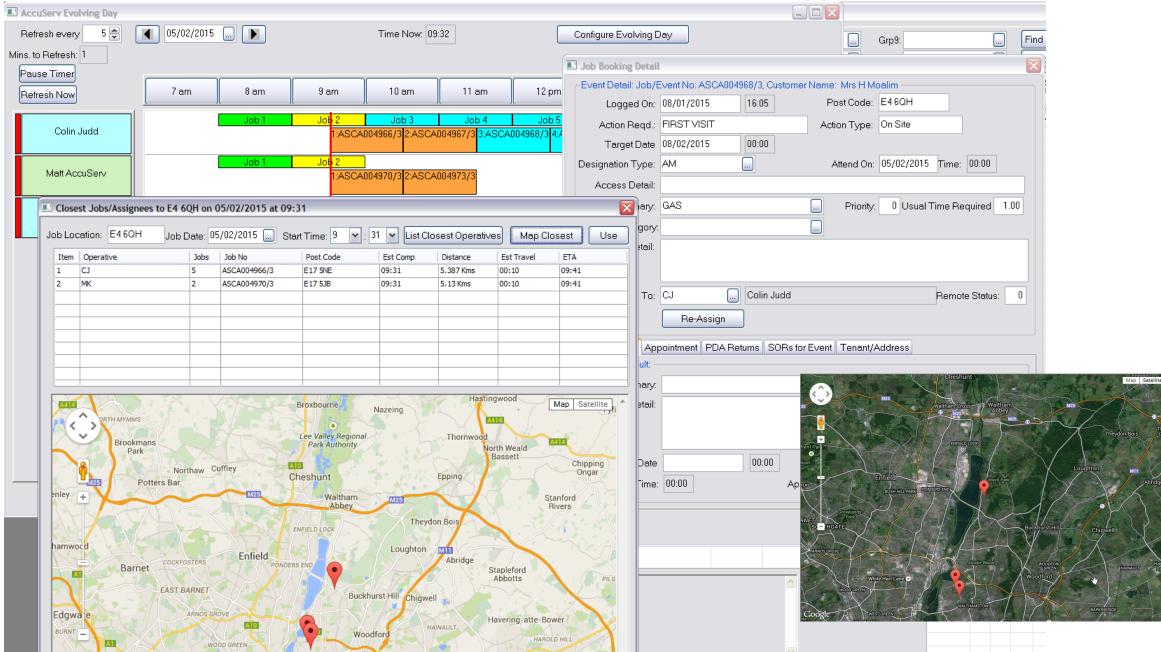

:HYDE002382/2 P092LH 1:HYDE002382/2 7484019393 AMARJIT RANDHAWA HYDE001779 HYDE001432 TW135DS E001 HYDE001432 7484041071 CRAIG SAUNDERS HYDE000779HYDE000724 HYDE000777HYDE001121 7:HYDE000642/3 8:HYDE002152/2 P020 8SR /DE00071 YDE00099 E000 HYDE000724 HYDE003121 HYDE001024 7:HYDE000642/3 8:HYDE002152/2 7484019418 SEAN SMITH P022 0HY 07484019400 MARTIN STEER 1:HYDE001647/2 2:HYDE002494/1 4:HYDE002474/2[3:HYDE002364/1 RH8 OLZ 1:HYDE001647/2 2:HYDE002494/1 3:HYDE002474/2 4:HYDE002364/1 7484041072 FOLLOW ON-FURTHER TIME SAME JOHN STUDLEY 1:HYDE002468/8 P0197EY 1:HYDE002468/8 7484019351 ROBERT TURNER BN18 OHN MARK WILSON 2:HYDE000011/1 S019 2DX YDE001161 2:HYDE000011/1 7484019365 111

AccuServ

### AccuServ: Dynamic Scheduling & Evolving Day



### AccuServ: Find Nearest Operative & Allocate





### AccuServ: Job Completion / Costing

## AccuServ

| Dob Booking Deta               | ail              |                                |        |            |                |            |            |                       |              |              | . <del></del> |       |
|--------------------------------|------------------|--------------------------------|--------|------------|----------------|------------|------------|-----------------------|--------------|--------------|---------------|-------|
| Job Selection and Search List: |                  |                                |        |            |                |            |            |                       |              |              |               | 115   |
| Itm Stock Code                 | Description      |