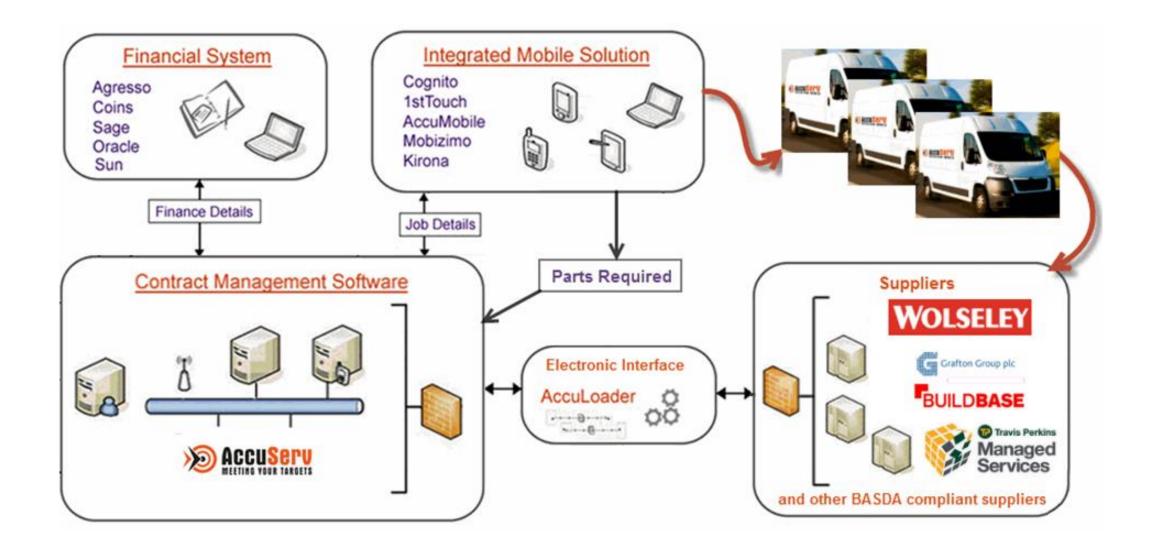

### **Doorstep Appointments**

Just in time Ordering – Ordered from Site – Delivered to Site

Order from mobile

EDI with Suppliers

Delivered to site

## Job Management

**Stock Control & Supplier Integration** 

KEY OUTCOMES:

- 80-85% 1st time fix by ensuring correct items are on the vans.
- Stock value can be reduced by 20%
- Solution ForWorks (City West Works) measured £1,000 per van reduction in van stock

- Responsive Repairs/Voids/Planned Works/Cyclical Works/Grounds Maintenance/Gas Repairs/Gas Servicing/eLGSR
- PAYE Operative / Subcontractor Payment Processing System
- Reporting: Contract KPI / Internal / Job Costing / Operative Performance
- Mobile Working
- Stock Control / Van Stock Control / Supplier EDI & Asset Management
- Fleet Management
- SMS / Email Notification to Customers / Operatives / Subcontractors
- Subcontractor Remote Access
- Client Remote Access
- Model Dashboards Control & Reporting