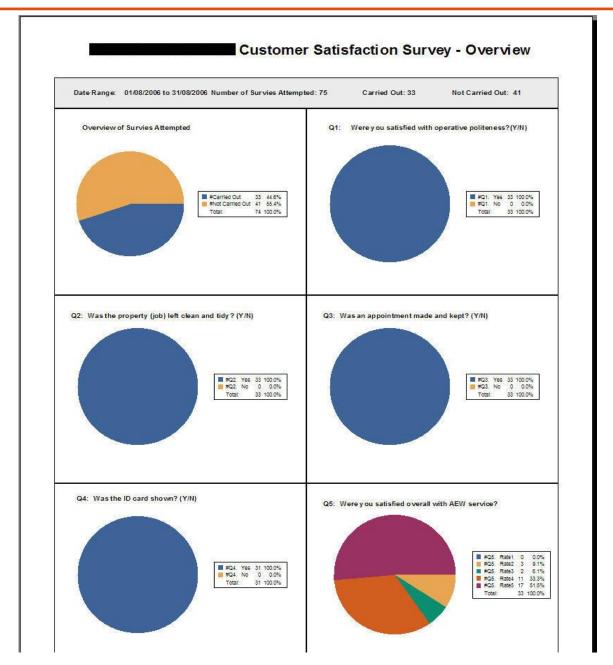

AccuServ Web Service Interfaces & Customer Engagement

- Restful Web Service
- less Raise a new repair
- Book an Appointment (e.g. Gas Servicing)
- Amend an appointment
- S Flexible appointment "Buckets"
- Customer Satisfaction Surveys