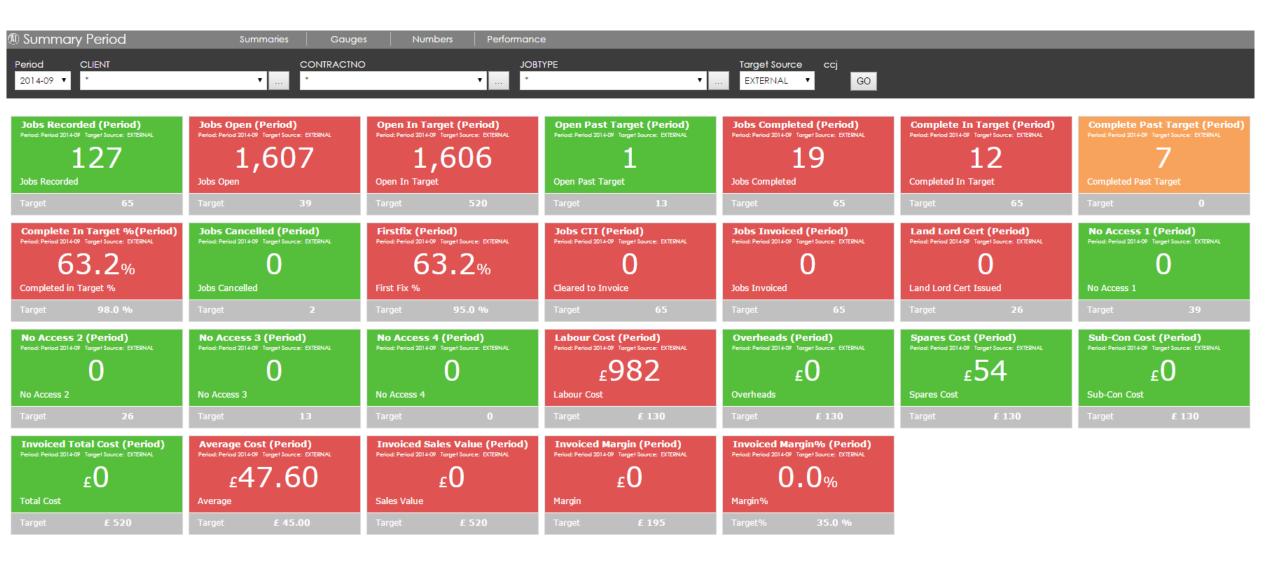

|         |                                          |                           |
|                                                       |                |                                              |         |                                          |                           |
|                                                       |                | CURITY LOCK SM                               |         | Payments:<br>Deductions:                 | £18.08                    |
| Client: ACCU                                          |                |                                              |         | Payments:<br>Deductions:<br>Total:       | £18.08<br>£0.00<br>£18.08 |



### Business Intelligence Dashboard Reporting Standard Reports - 300+ Crystal Reports







### **KPI** Dashboards





#### **Business Intelligence – Contract Management**





х

3.57 % 3.57 %

PPP

EMERGENCY 4HRS GAS SERVICE

💻 G1 GAS SERVICE REPLICA G1 REPLICA

High Priority Open Past Target

х

| Operative        | EMERGENCY<br>4HRS | P1 - 1 DAY<br>RESPONSE | P3 - 3 DAY<br>RESPONSE |
|------------------|-------------------|------------------------|------------------------|
|                  | 0                 | 54                     | 1                      |
| ADMIN            | 2                 | 15                     |                        |
| Alec Reid-PL &G  | 0                 | 2                      | (                      |
| Andy Bassett-CP  | 0                 | 17                     | (                      |
| Andy King-BL     | 0                 | 1