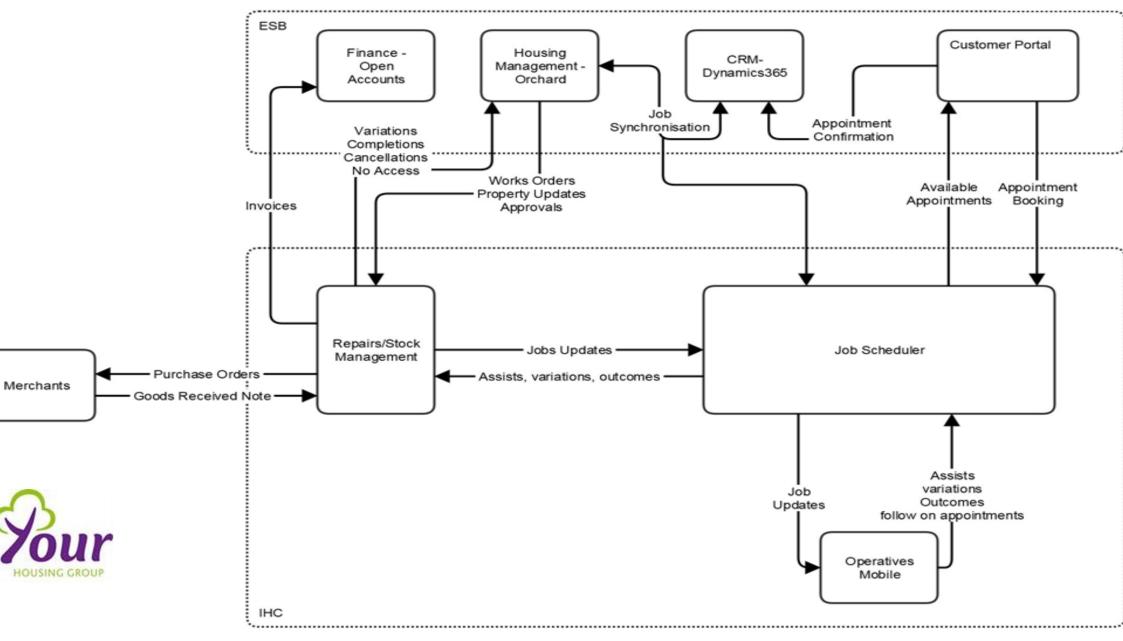

**Colin Judd** 

### System Overview









Q

### **Book a Repair**

WHAT SORT OF PROBLEM ARE YOU REPORTING?

Search for your repair

| Communal Repairs >          |
|-----------------------------|
| Doors & Windows 🗲           |
| Drainage, Gutters & Roofs 🔉 |
| Electrical >                |
| External >                  |
| Gas Heating & Hot Water >   |
| Kitchen & Sinks 🗲           |
| Plumbing & Bathroom >       |

Staire Walle Floore & Coilinge 🔪



# fix360

#### Reserve an appointment for: ELECTRICIAN

Please select your preferred appointment date and time for your visit - IHC Contractor

#### Reserve an appointment for: PLUMBER

2

Please Reserve an appointment for: PLUMBER intment date and time for your visit - IHC Contractor

| Repair       |                                  |            | Qty                  |
|--