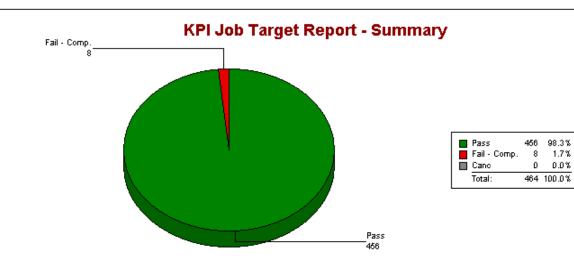

|     |     |        |     |        | -      |



| Total Jobs for Period: Dates: By Target Da | te - 01/01 | /2011 To |  |
|--------------------------------------------|------------|----------|--|
| 31/01/2011                                 |            |          |  |
| Total Jobs Booked:                         | 597        |          |  |
| Jobs Cancelled:                            | 133        |          |  |
| Total KPI Tested Jobs:                     | 464        |          |  |
| Completed in Target:                       | 456        | 98.28 %  |  |
| Completed Outside Target:                  | 8          | 1.72 %   |  |
| Open Outside Target:                       | 0          | 0.00 %   |  |
| Target Not Due:                            | 0          | 0.00 %   |  |