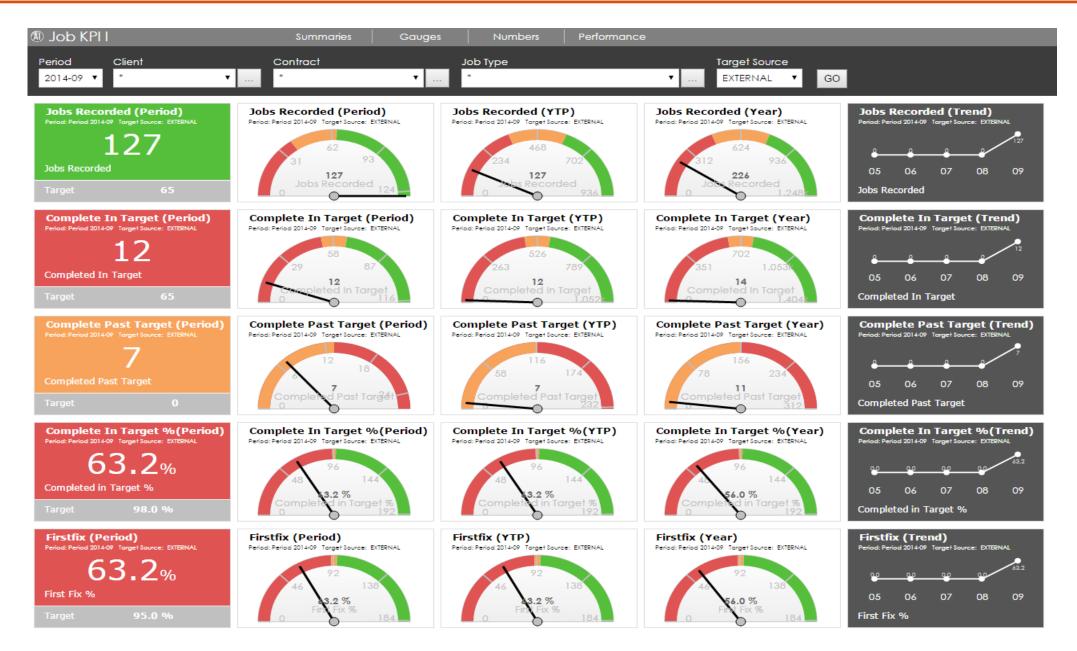

|                           |
|                                                       |                |                                              |         |                                          |                           |
|                                                       |                | CURITY LOCK SM                               |         | Payments:<br>Deductions:                 | £18.08                    |
| Client: ACCU                                          |                |                                              |         | Payments:<br>Deductions:<br>Total:       | £18.08<br>£0.00<br>£18.08 |



### Business Intelligence Dashboard Reporting Standard Reports - 300+ Crystal Reports







### **KPI** Dashboards





#### **Business Intelligence – Contract Management**





х

3.57 % 3.57 %

PPP

EMERGENCY 4HRS GAS SERVICE

💻 G1 GAS SERVICE REPLICA G1 REPLICA

High Priority Open Past Target

х

| Operative        | EMERGENCY<br>4HRS | P1 - 1 DAY<br>RESPONSE | P3 - 3 DAY<br>RESPONSE |
|------------------|-------------------|------------------------|------------------------|
|                  | 0                 | 54                     | 1                      |
| ADMIN            | 2                 | 15                     |                        |
| Alec Reid-PL &G  | 0                 | 2                      | (                      |
| Andy Bassett-CP  | 0                 | 17                     | (                      |
| Andy King-BL     | 0                 | 1                      | (