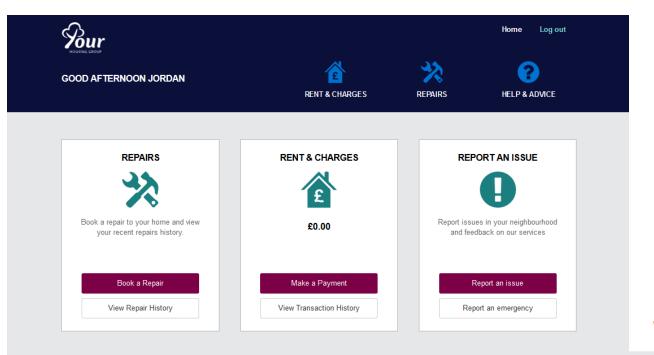

### **Book a Repair**

WHAT SORT OF PROBLEM ARE YOU REPORTING?

Search for your repair

| Communal Repairs >          |
|-----------------------------|
| Doors & Windows 🗲           |
| Drainage, Gutters & Roofs 🔉 |
| Electrical >                |
| External >                  |
| Gas Heating & Hot Water >   |
| Kitchen & Sinks 🗲           |
| Plumbing & Bathroom >       |