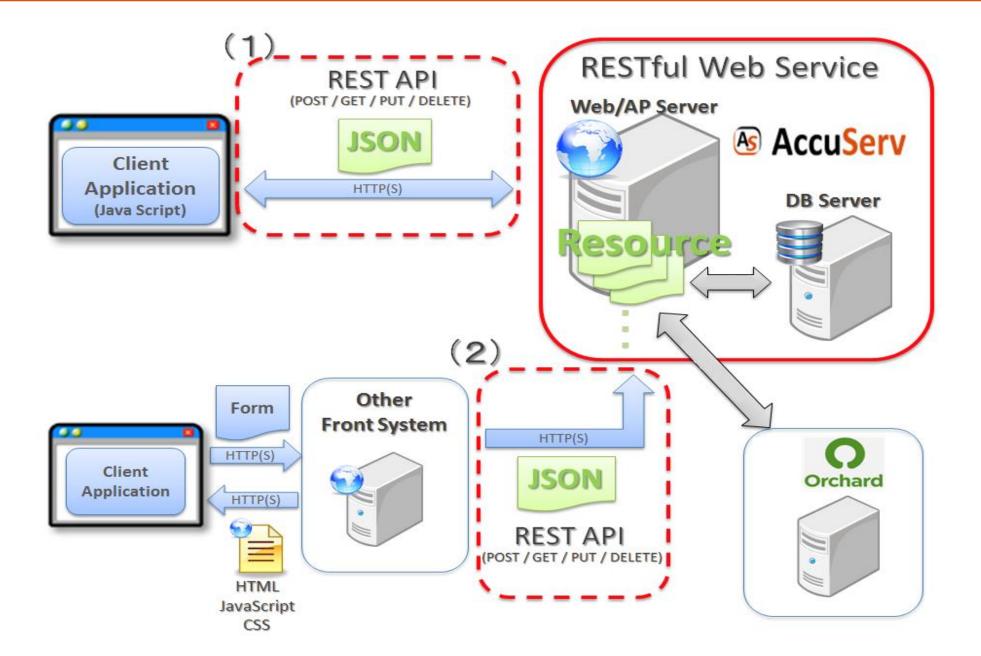

AccuServ Web Service Interfaces & Customer Engagement

- Restful Web Service
- less Raise a new repair
- Book an Appointment (e.g. Gas Servicing)
- Amend an appointment
- S Flexible appointment "Buckets"
- Customer Satisfaction Surveys