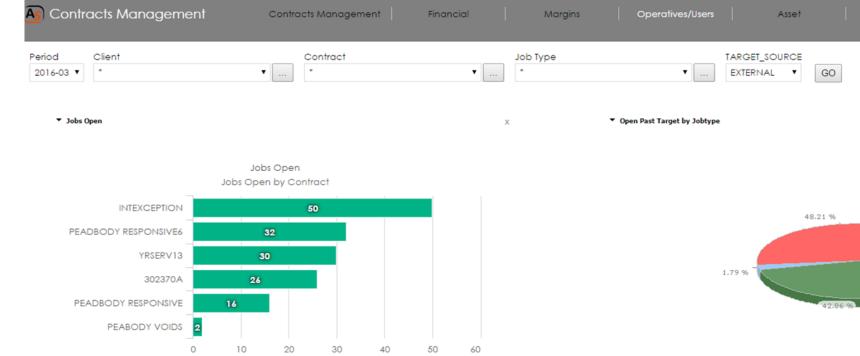

|
|                                                       |                |                                              |         |                                          |                           |
|                                                       |                | CURITY LOCK SM                               |         | Payments:<br>Deductions:                 | £18.08                    |
| Client: ACCU                                          |                |                                              |         | Payments:<br>Deductions:<br>Total:       | £18.08<br>£0.00<br>£18.08 |



### Business Intelligence Dashboard Reporting Standard Reports - 300+ Crystal Reports







### **KPI** Dashboards





#### **Business Intelligence – Contract Management**





х

3.57 % 3.57 %

PPP

EMERGENCY 4HRS GAS SERVICE

💻 G1 GAS SERVICE REPLICA G1 REPLICA

High Priority Open Past Target

х

| Operative        | EMERGENCY<br>4HRS | P1 - 1 DAY<br>RESPONSE | P3 - 3 DAY<br>RESPONSE |
|------------------|-------------------|------------------------|------------------------|
|                  | 0                 | 54                     | 1                      |
| ADMIN            | 2                 | 15                     |                        |
| Alec Reid-PL &G  | 0                 | 2                      | (                      |
| Andy Bassett-CP  | 0                 | 17                     | (                      |
| Andy King-BL     | 0                 | 1                      | (                      |
| Carpentry Area 2 | 0