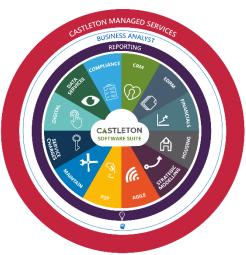

#### How can we help?

- Combine traditional back office functions
- Digital by default- modern solutions available in office or out on the patch
- Integration, integration
- Latest technology- solutions built using latest technology ensures future proofing
- Proven experience & track record implementing solutions for social housing organisations
- Exceeding expectations- solutions are customer centric, highly functional and transforming service delivery
- Maximum system longevity and unrivalled value for money
- Total solution to support your strategy and realise digital potential

#### Recap - the complete solution

- Fully integrated solutions
- Hosted by default
- Dynamic scaling
- Enhanced Security
- Central data source
- Desktop or mobile
- Flexible & future proof
- Fully managed & Supported