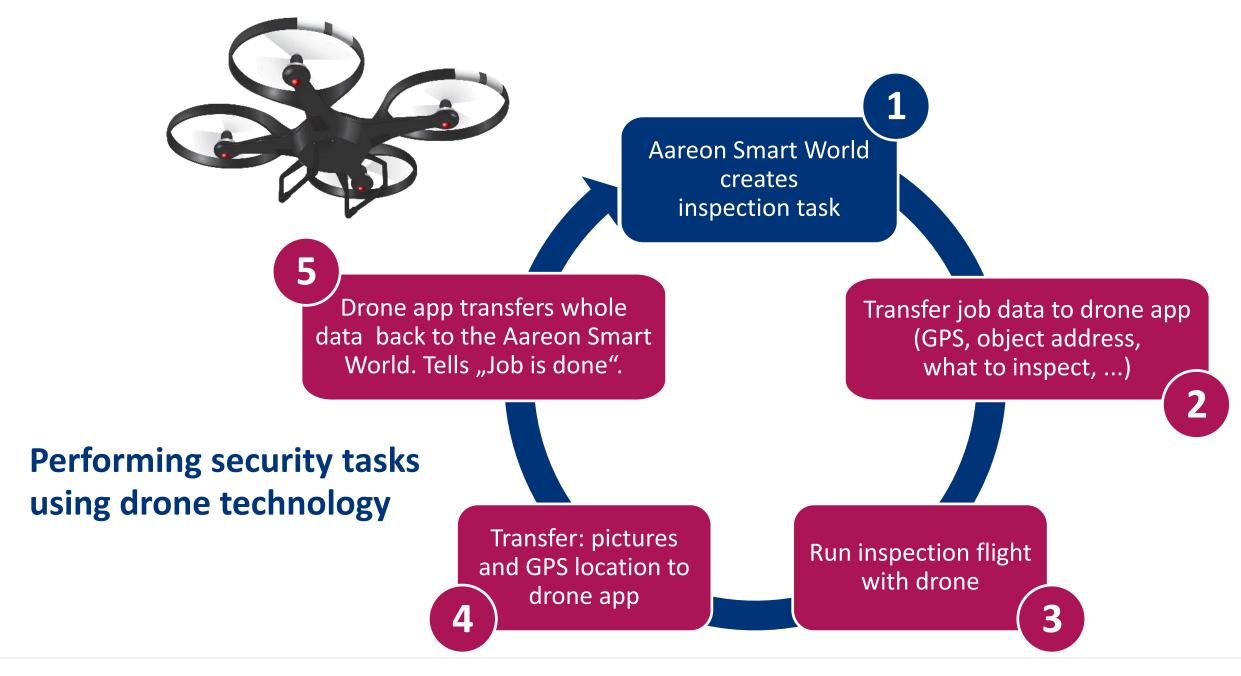

# The virtual assistant opens new way of the user experience in all industry...

Aareon Smart World supported by drone technology