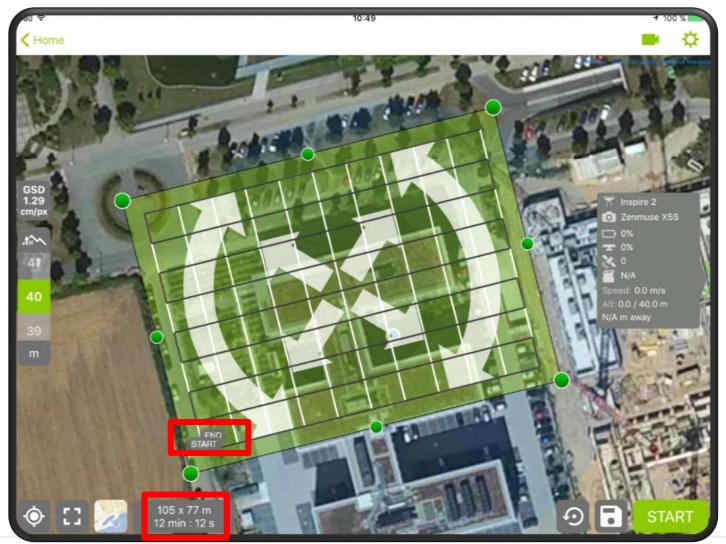

# Assign a flight path – taking pictures on different angles

## Flight path consists of:

- > Set **borders**
- > Set flight **directions**
- > Set grid spacing
- > Set **height** for the flight
- > Set angle of camera
- > Set **place** for start and landing

The flight is fully autonomous.