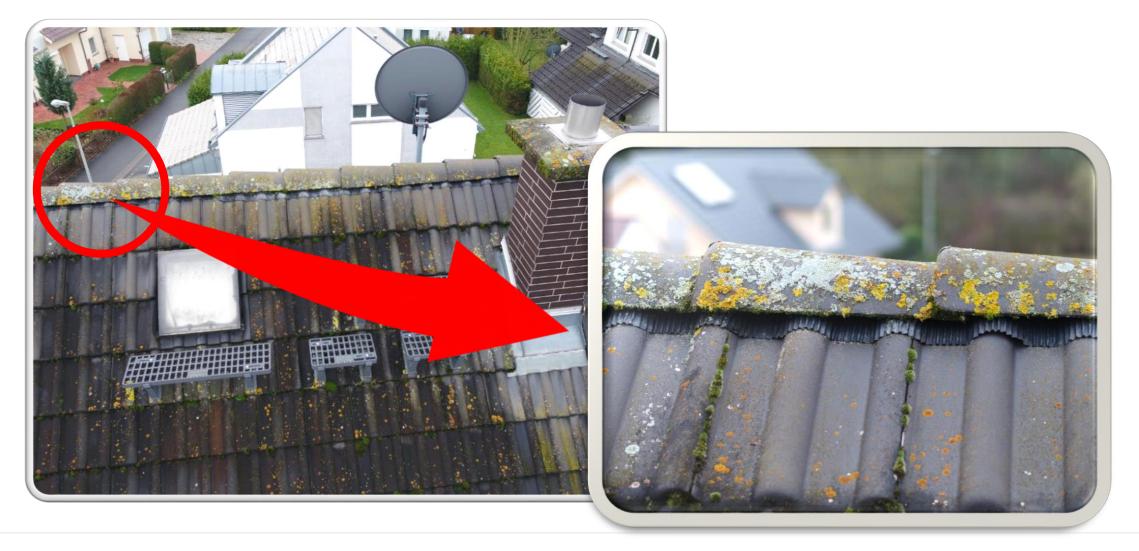

e analyze the picture content and return a list of identified objects and ratio of them in the picture

This picture contains: 5% a towel, 78% a sink, 2% a tap, 3% a ring...





 $(\hat{B})$ 

# The virtual assistant opens new way of the user experience in all industry...



Aareon Smart World supported by drone technology





# **Drones for housing management?** Winner of an idea competition

Aareon's got talent

# **Collecting pictures**











# Assign a flight path – taking pictures on different angles



## Flight path consists of:

- > Set **borders**
- > Set flight **directions**
- > Set grid spacing
- > Set **height** for the flight
- > Set angle of camera
- > Set **place** for start and landing

The flight is fully autonomous.

# **Experiments with different photo lenses**





# **Check lightning conductors**







# **Read inspection labels**





### In the 3D-model: measure distances between two points





## In the 3D-model: measure areas







Aareon Innovation has always been in our DNA

60 years of **EXPERIENCE** 

60 years of INNOVATION

60 years of SUCCESS





# JOIN A SMARTER WORLD