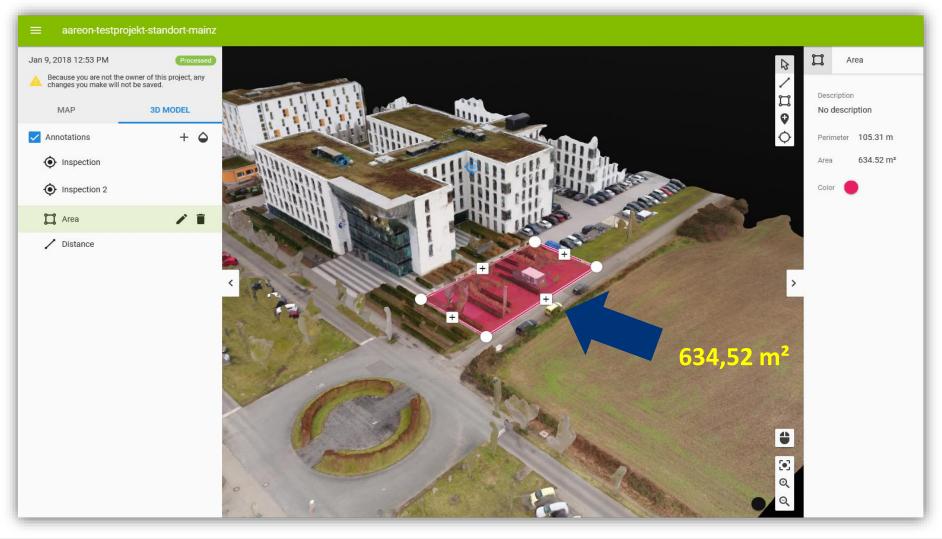

### In the 3D-model: measure distances between two points

## In the 3D-model: measure areas

Aareon Innovation has always been in our DNA

60 years of **EXPERIENCE** 

60 years of INNOVATION

60 years of SUCCESS