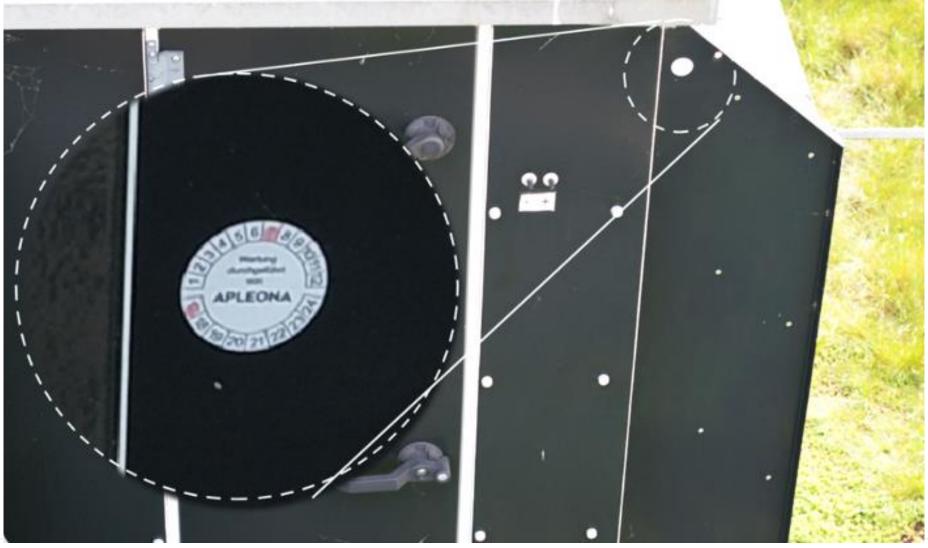

ratio of them in the picture

This picture contains: 5% a towel, 78% a sink, 2% a tap, 3% a ring...





 $(\hat{B})$ 

# The virtual assistant opens new way of the user experience in all industry...



Aareon Smart World supported by drone technology





# **Drones for housing management?** Winner of an idea competition

Aareon's got talent

# **Collecting pictures**











# Assign a flight path – taking pictures on different angles



## Flight path consists of:

- > Set **borders**
- > Set flight **directions**
- > Set grid spacing
- > Set **height** for the flight
- > Set angle of camera
- > Set **place** for start and landing

The flight is fully autonomous.

# **Experiments with different photo lenses**





# **Check lightning conductors**







# **Read inspection labels**





### In the 3D-model: measure distances between two points





## In the 3D-model: measure areas







Aareon Innovation has always been in our DNA

60 years of **EXPERIENCE** 

60 years of INNOVATION

60 years of SUCCESS





# JOIN A SMARTER WORLD