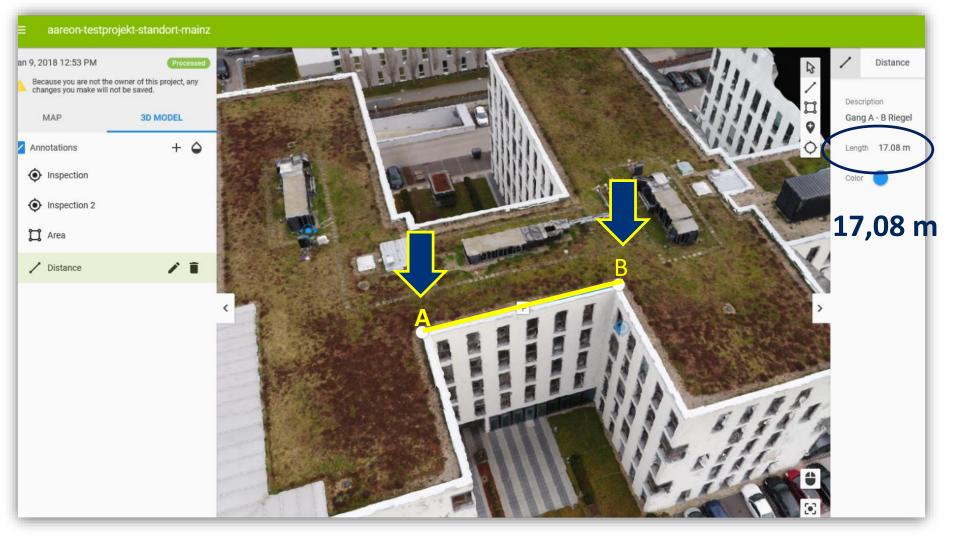

, 78% a sink, 2% a tap, 3% a ring...





 $(\hat{B})$ 

# The virtual assistant opens new way of the user experience in all industry...



Aareon Smart World supported by drone technology





# **Drones for housing management?** Winner of an idea competition

Aareon's got talent

# **Collecting pictures**











# Assign a flight path – taking pictures on different angles



## Flight path consists of:

- > Set **borders**
- > Set flight **directions**
- > Set grid spacing
- > Set **height** for the flight
- > Set angle of camera
- > Set **place** for start and landing

The flight is fully autonomous.

# **Experiments with different photo lenses**





# **Check lightning conductors**







# **Read inspection labels**





### In the 3D-model: measure distances between two points





## In the 3D-model: measure areas







Aareon Innovation has always been in our DNA

60 years of **EXPERIENCE** 

60 years of INNOVATION

60 years of SUCCESS





# JOIN A SMARTER WORLD