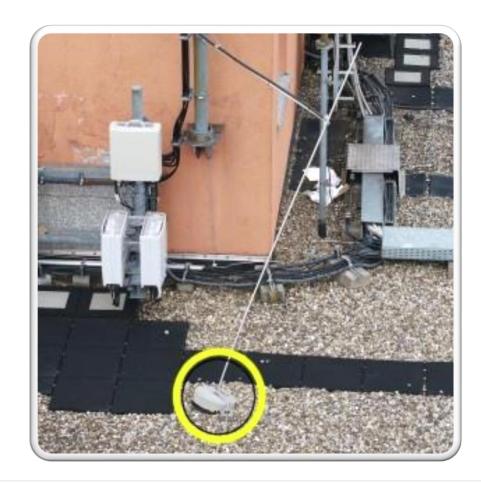

a list of identified objects and ratio of them in the picture

This picture contains: 5% a towel, 78% a sink, 2% a tap, 3% a ring...





 $(\hat{B})$ 

# The virtual assistant opens new way of the user experience in all industry...



Aareon Smart World supported by drone technology





# **Drones for housing management?** Winner of an idea competition

Aareon's got talent

# **Collecting pictures**











# Assign a flight path – taking pictures on different angles



## Flight path consists of:

- > Set **borders**
- > Set flight **directions**
- > Set grid spacing
- > Set **height** for the flight
- > Set angle of camera
- > Set **place** for start and landing

The flight is fully autonomous.

# **Experiments with different photo lenses**





# **Check lightning conductors**







# **Read inspection labels**





### In the 3D-model: measure distances between two points





## In the 3D-model: measure areas







Aareon Innovation has always been in our DNA

60 years of **EXPERIENCE** 

60 years of INNOVATION

60 years of SUCCESS





# JOIN A SMARTER WORLD