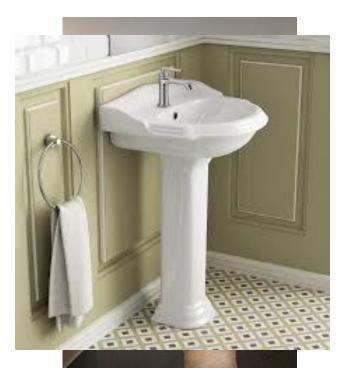

### Our virtual assistant: can do more and more with image recognition...

Take a picture and send it to the Chatbot

A Digital Platform Service analyze the picture content and return a list of identified objects and ratio of them in the picture

This picture contains: 5% a towel, 78% a sink, 2% a tap, 3% a ring...

 $(\hat{B})$ 