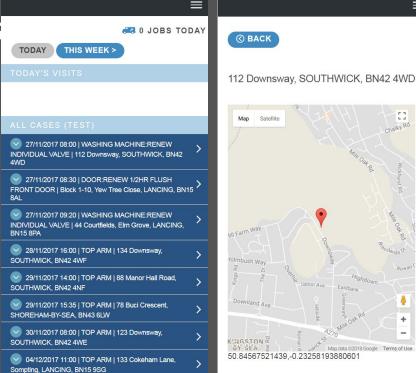

#### New mobile workforce app

### We designed, tested and built a new mobile workforce app for our operatives and maintenance officers.

Leaking shower and bath Miss Peters needs her bath panel replaced. Bath needs resealing

SAMSUNG .

#### The new mobile workforce app includes

#### Start and end of day routines

Customer sign-off and feedback

Managing variations and photographing repairs for effective audit trail

Which we hope will lead to...