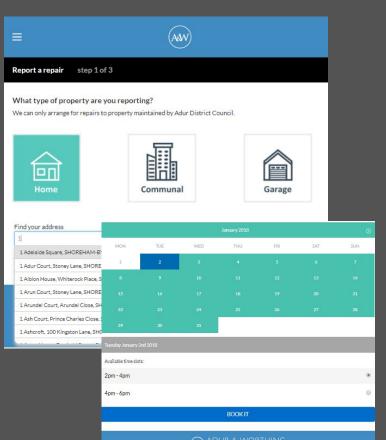

#### **New self-service experience**

We designed and built a new portal for residents needing to report a repair.

#### The new <u>portal</u> includes: Self booking (from the next available slot)

Sending images to help assess the repair

Receiving updates, including when the operative is on their way

Request feedback when visit is complete