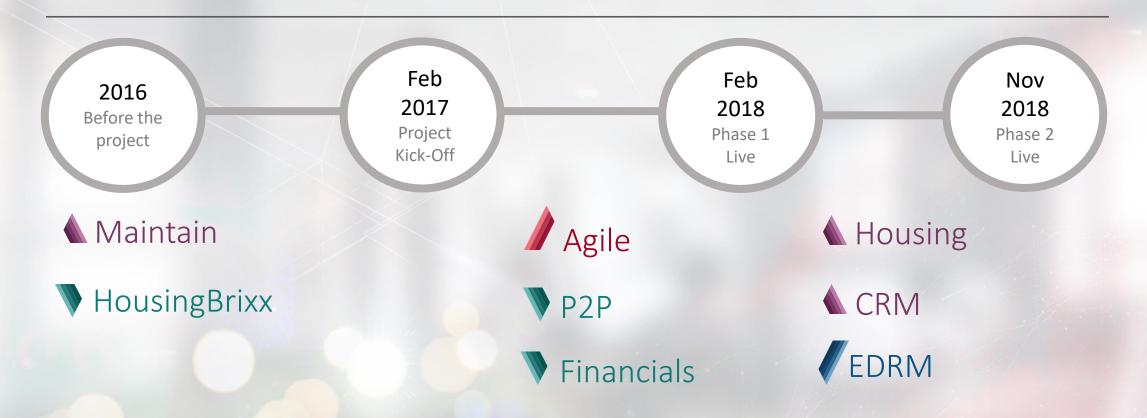

#### The project - timeline

#### The journey and learning outcomes

Huge achievement – 7 systems live in a relatively short period of time!