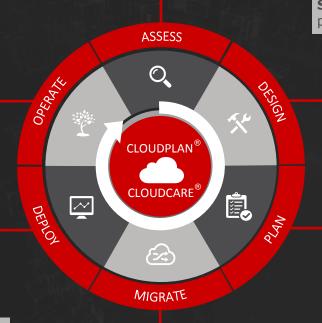

# **HOW WE CAN HELP**

**CloudCare:** Ongoing management and cost optimisation of cloud estate.

**Managed Services:** Broad catalogue from break-fix to application managements.

**JumpStart:** Packaged service delivering a secure and well-governed foundation in Azure/AWS.

**Bespoke:** Array of specialist skills across IaaS, PaaS, SaaS, Data, IoT and more.

**Services:** Dedicated cloud Consultancy and Project Management teams. Over 4000 migrated workloads.

**CloudPlan:** Packaged assessment service with cost analysis. Optional dependency mapping and move group planning.

**Solutions:** Bespoke application replatforming analysis.

**Technical:** 50+ presales coworkers.

**Services:** Dedicated sales and architecture teams.

**Experience:** Best practices built up from dozens of large-scale engagements.