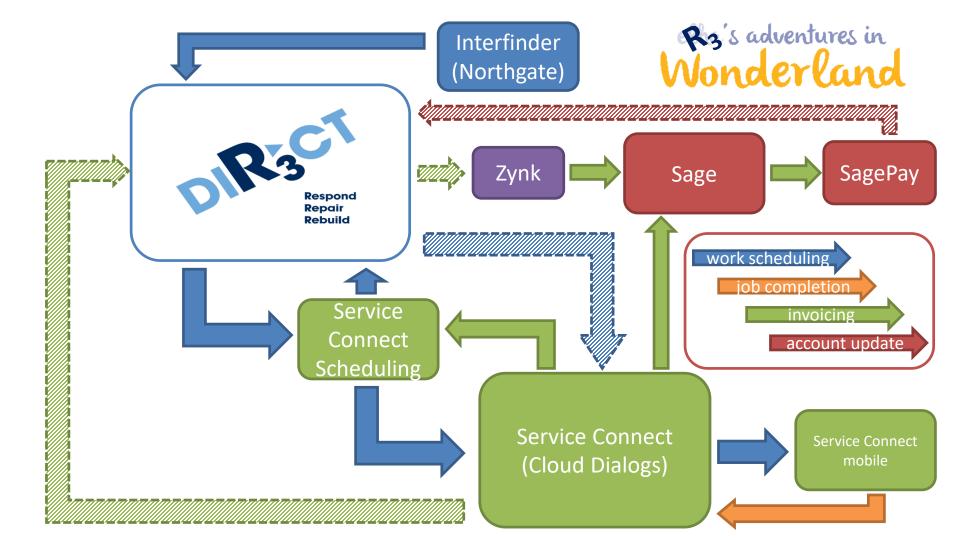

nants using their My Home accounts:





March 2017





We want all of our tenants to qualify for Gold or Platinum Key Tenant status, unlocking benefits including **Cash Discounts** on your rent.

Whatever is stopping you, our Help Me! service is there for you!





# **Paper Free Tenants:**





March 2017

June 2018





We want all of our tenants to qualify for Gold or Platinum Key Tenant status, unlocking benefits including **Cash Discounts** on your rent.

Whatever is stopping you, our Help Me! service is there for you!





# **Gold & Platinum Tenants:**





March 2017

June 2018











COMMERCIAL





Set up in 2010:

Control Quality Profit

**Digital company from the start** 

Full self-service repairs ordering since 2011

Works for other HAs and in the private sector













**Builds on R3 Direct site** 

Additional admin and ordering functionality

**Growing base of Commercial clients** 

Lidl, Apex Hotels, Barratt Homes, Cala, Student accommodation providers, factors, Hillcrest, Link PRS, etc.

R3D & R3C are our main areas of business growth



| الله الله الله الله الله الله الله الل    | 🗃 Identify Your Repair - R3 Dir 🗙                                                                                                                                            | 1 1 1                                     | - 6 <mark>- ×</mark> -<br>↑ ★ ♀ |
|-------------------------------------------|-----------------------------------------------------------------------------------------------------------------------------------------------------------------------------