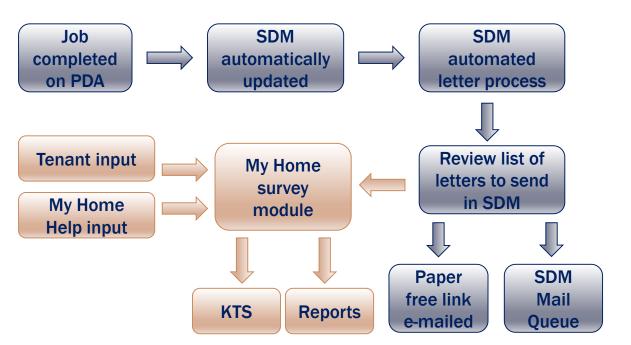

# self service

our core IT system now has almost 1,000 users only a few of them are ELHA staff

self service means our staff have no work to do (or only work that adds value to the service)

that is very different from a simple digital service