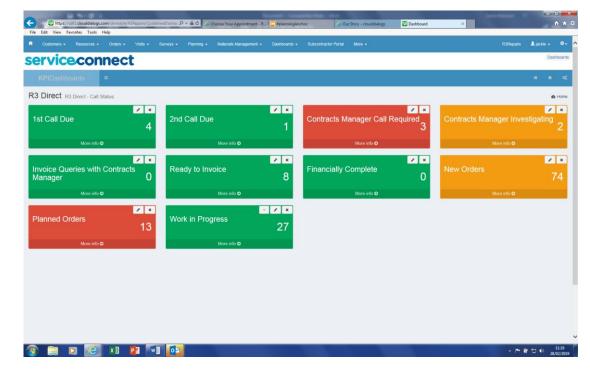

R3D & R3C are our main areas of business growth

| الله الله الله الله الله الله الله الل    | 🗃 Identify Your Repair - R3 Dir 🗙                                                                                                                                            | 1 1 1                                     | - 6 <mark>- ×</mark> -<br>↑ ★ ♀ |
|-------------------------------------------|------------------------------------------------------------------------------------------------------------------------------------------------------------------------------|-------------------------------------------|---------------------------------|
| DIR3C1<br>Read                            | MEMBER                                                                                                                                                                       | MY ACCO<br>SHIP ABOUT US CONTACT US LOG N |                                 |
|                                           | PRICE <b>F</b> REVIEW                                                                                                                                                        | BOOK DE SUC                               | CESS 🗸                          |
| Identify \                                | our Repair                                                                                                                                                                   | For "Live" help click here:               |                                 |
|                                           |                                                                                                                                                                              | Search                                    |                                 |
| information, di<br>Job Details<br>Descrip | vendant   ir description. Once you are happy that you have provided it   it continue:   attain thity   1   vendame   ising room vendame   ising room vendame   238 remaining | he relevant                               |                                 |
|                                           |                                                                                                                                                                              |                                           |                                 |