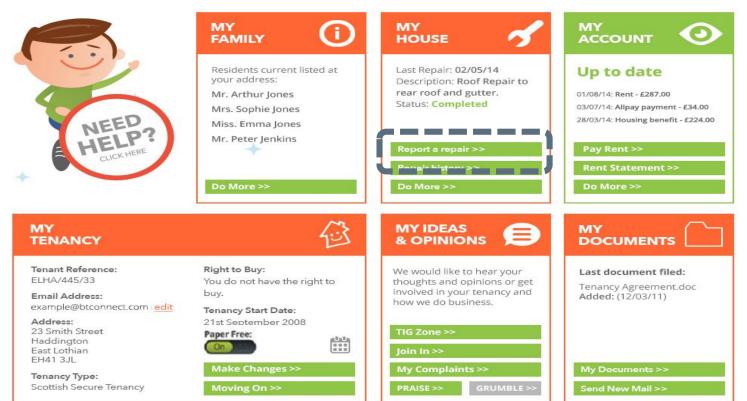

### 🖋 My Home Repair History

| +    | Address: 23 Smith Street                                |                              |
|------|---------------------------------------------------------|------------------------------|
| Name |                                                         | Added On 👻                   |
|      | Door not closing properly                               | Wed, 10 Jun 2015             |
|      | Tile fallen from roof, replaced and tested for leaking. | Feedback >> Wed, 10 Jun 2015 |
| 0    | Paving slab levelled to remove trip hazard.             | Wed, 10 Jun 2015             |

#### Report a New Repair >>