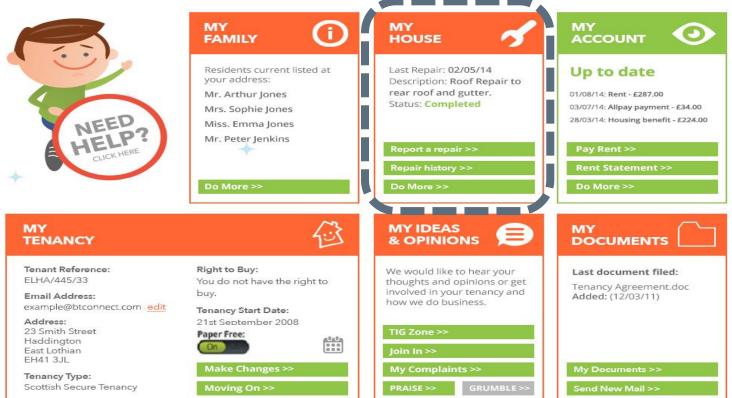

# **MY HOUSE**

Apply for an alteration

Apply for a medical adaptation

Apply for compensation

### 🖋 My Home Repair History

| +    | Address: 23 Smith Street                                |                              |
|------|---------------------------------------------------------|------------------------------|
| Name |                                                         | Added On 👻                   |
|      | Door not closing properly                               | Wed, 10 Jun 2015             |
|      | Tile fallen from roof, replaced and tested for leaking. | Feedback >> Wed, 10 Jun 2015 |
| 0    | Paving slab levelled to remove trip hazard.             | Wed, 10 Jun 2015             |

#### Report a New Repair >>

### **My Home Information**

[C

|   | + Address: 23 Smith Street          | 1 Document       |
|---|-------------------------------------|------------------|
|   | Name                                | Added On 👻       |
| + | 📣 📄 EPC Document.pdf                | Wed, 10 Jun 2015 |
|   | Central Heating Instructions.pdf    | Wed, 10 Jun 2015 |
|   | 📣 🗋 Stopcock Location.pdf           | Wed, 10 Jun 2015 |
|   | 📣 🗋 Smoke Detector Instructions.pdf | Wed, 10 Jun 2015 |