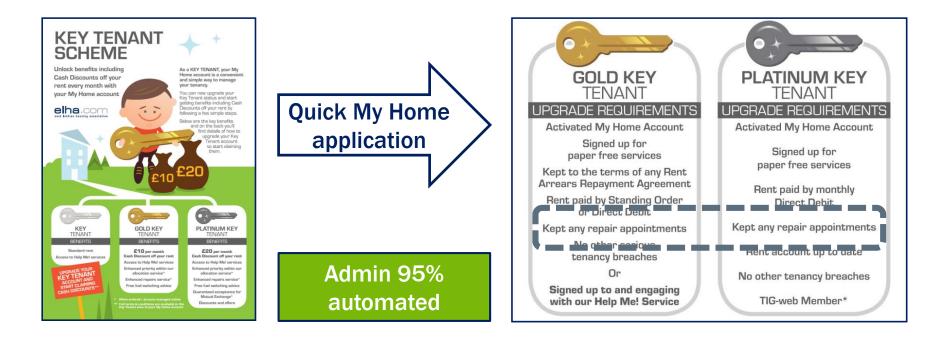

# **100% self service**

We want all of our tenants to qualify for Gold or Platinum Key Tenant status, unlocking benefits including **Cash Discounts** on your rent.

Whatever is stopping you, our Help Me! service is there for you!