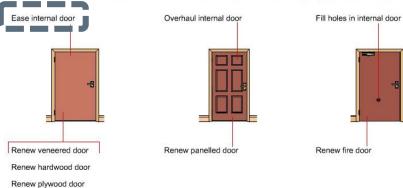

## Schedule Your Order

Thank you for using our online repair service

**ORDER NUMBER:** 8100025 TENANT NUMBER: 010198 ADDRESS: 18 White Rabbit Road Tranent East Lothian EH41 3JL CONTACT NAME: Alison Wonderland CONTACT NUMBER: 07981 669933 APPOINTMENT DATE: 07/06/2018 APPOINTMENT SLOT: 10:00 - 15:00 DESCRIPTION: Ease internal door COMMENTS: Door is sticking