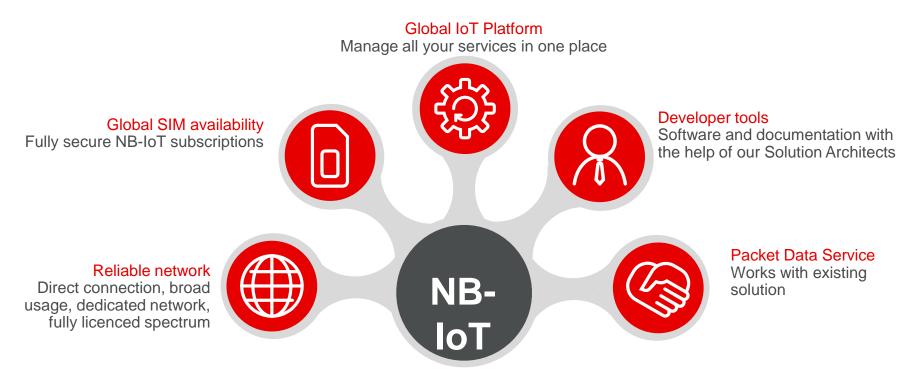

## **NB-IoT** features and benefits

All backed up by robust end-to-end security built in from the ground up with multiple layers of protection