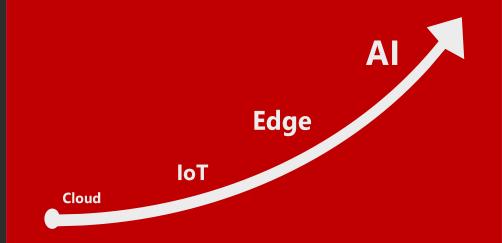

### **Waves of Innovation**

### Cloud

Globally available, unlimited compute resources

### IoT

Harnessing signals from sensors and devices, managed centrally by the cloud

### Edge

Intelligence offloaded from the cloud to IoT devices

### AI

Breakthrough intelligence capabilities, in the cloud and at the edge