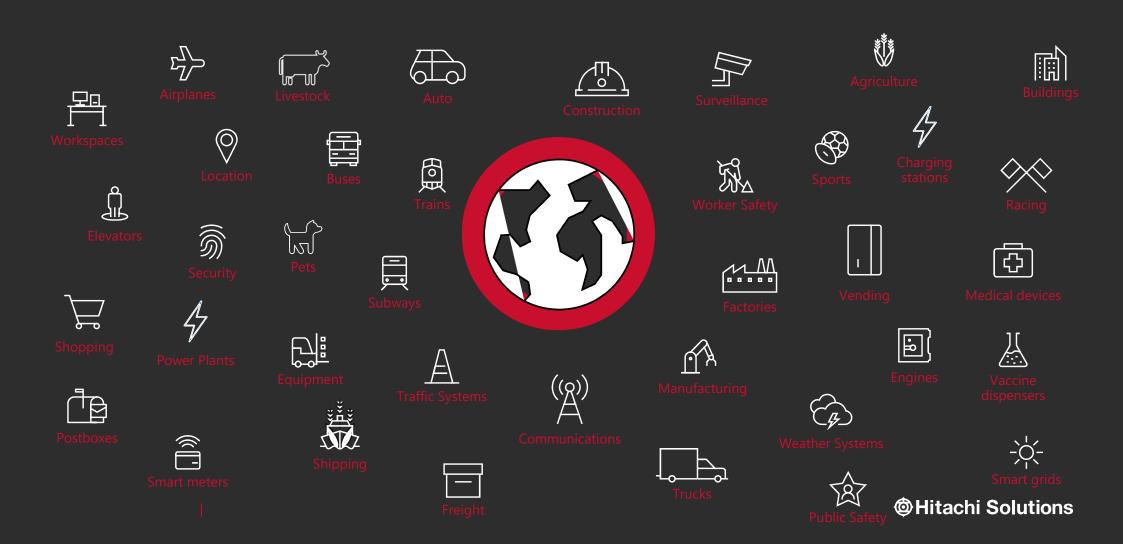

### **Internet of Things opportunity**

# 180 zettabytes

digital data by 2025

\$1.3T

Market for IoT by 2020
—IDC

into insights

**@**Hitachi Solutions