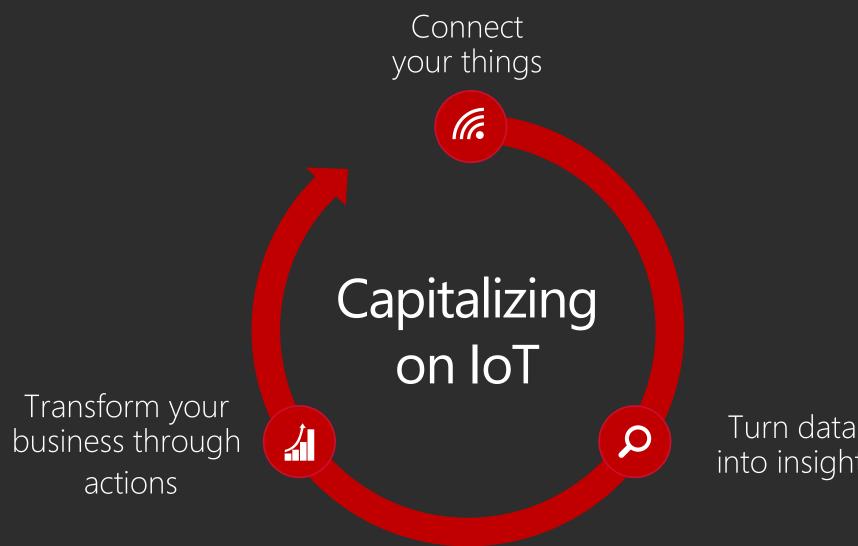

### **Internet of Things opportunity**

# 180 zettabytes

digital data by 2025

\$1.3T

Market for IoT by 2020
—IDC

into insights

**@**Hitachi Solutions