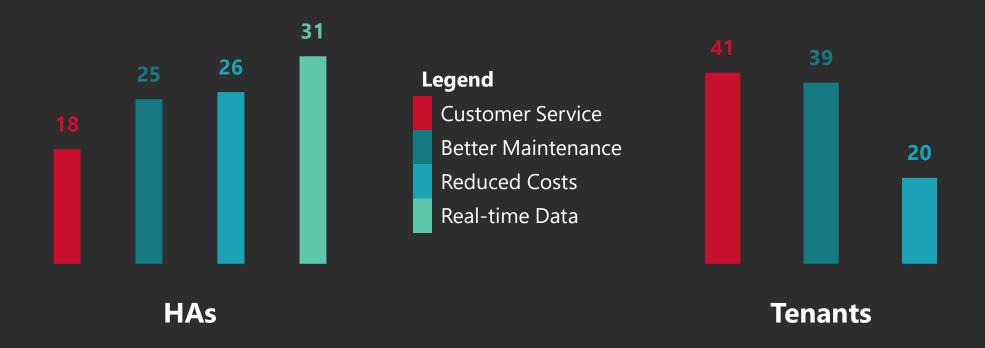

### **IoT Benefits to HAs and Tenants**

Insights from the 2017/8 Internet of Things in Housing Market Intelligence Report