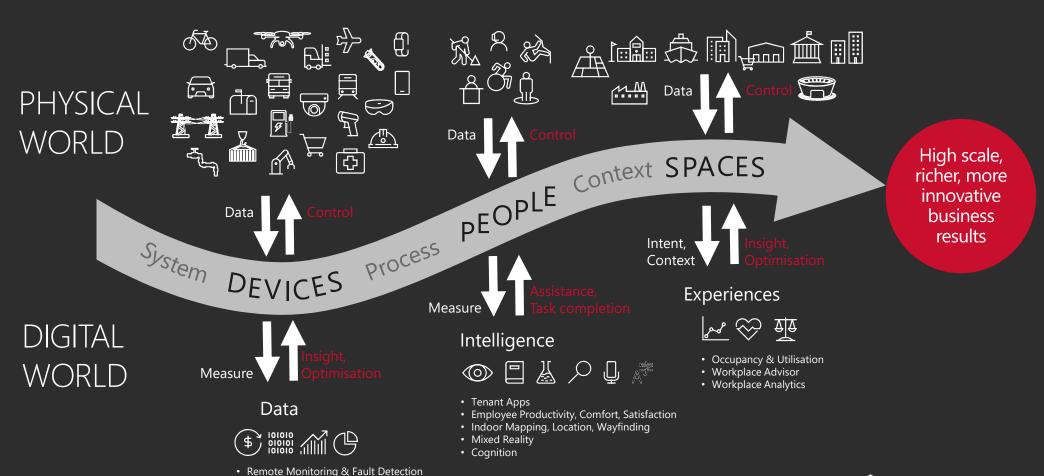

### Digital Twins: Fusing physical and digital

Predictive Maintenance

- Humans and device collaboration
- Spatial awareness and intelligence
- Mixed Reality experience

Remote Monitoring Predictive Maintenance

Enable any organisation to create digital feedback loops for all aspects of their business