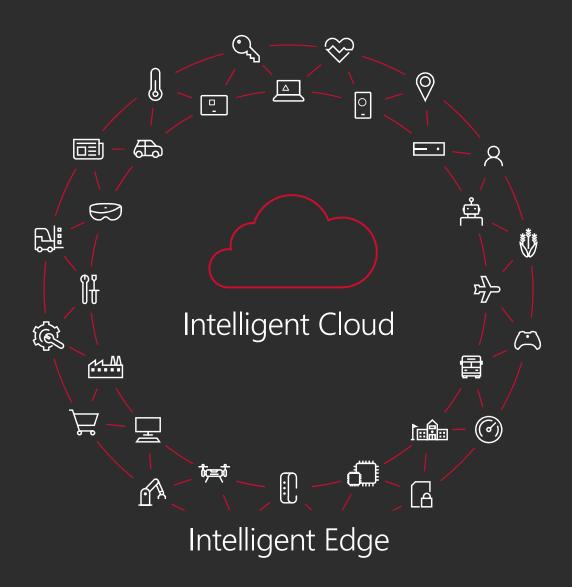

### **Waves of Innovation**

### Cloud

Globally available, unlimited compute resources

### IoT

Harnessing signals from sensors and devices, managed centrally by the cloud

### Edge

Intelligence offloaded from the cloud to IoT devices

### AI

Breakthrough intelligence capabilities, in the cloud and at the edge