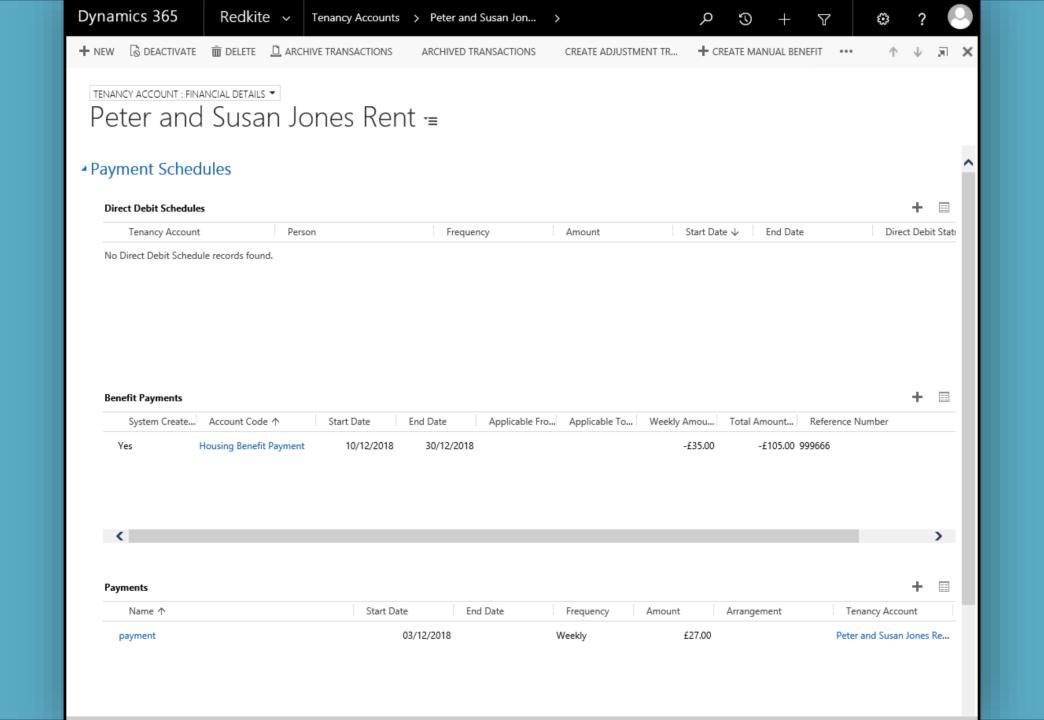

#### ▲ Account Detail Transactions Credit Amoun... Debit Amount... Applicable Fro... Applic Category Transaction D... Transaction N... Source Name Account Code... -£27.00 Payment Cash Payment 24/12/2018 18,858 Debit £93.08 on 24/12/2018 24/12/2018 18.857 Raise the Debit £93.08 24/12/2018 30 Housing Benefit Housing Benefit... 19/12/2018 18,856 -£55.00 29/11/2018 09 Direct Payment 17/12/2018 18.855 -£27.00 Payment Debit £93.08 on 17/12/2018 Total Charge 17/12/2018 18,854 Raise the Debit £93.08 17/12/2018 23 18,853 -£27.00 Payment Cash Payment 10/12/2018 Debit £93.08 on 10/12/2018 Total Charge 10/12/2018 18,852 Raise the Debit £93.08 10/12/2018 16 -£27.00 Payment Cash Payment 03/12/2018 18,851 < > 1 - 8 of 11 Id d Page 1 ▶ **Account History** Benefits Due Net Balance Expected Net Balance Variance On Plan? Tolerance Within Tolera... Created On ↓ Name Balance 28/11/2018 22:33 24/12/18 18:00 £706.57 -£105.00 £601.57 £446.37 £155.20 No No 28/11/2018 22:26 19/12/18 18:00 £640.49 -£70.00 £570.49 £449.24 £121.25 No No £695.49 -£246.25 £449.24 £449.24 £0.00 Yes 28/11/2018 22:13 17/12/18 18:00 Yes 28/11/2018 21:37 10/12/18 18:00 £629.41 -£177.30 £452.11 £452.11 £0.00 Yes Yes < > Id d Page 1 ▶ 1 - 4 of 6 + 🗉 Forecast Transactions Name Transaction N... Applicable Fro... Applicable To... Credit Amoun... Debit Amount... Balance Benefits Due Expected Net Bala... Target Net 31/12/18 00:00 11,374 31/12/2018 £93.08 £827.65 -£384.15 £443.50 31/12/18 00:00 11,373 31/12/2018 -£27.00 £734.57 -£384.15 £350.42 £761.57 £761.57 £446.37 Opening Balance 24/12/1... 11,372 24/12/2018 -£315.20