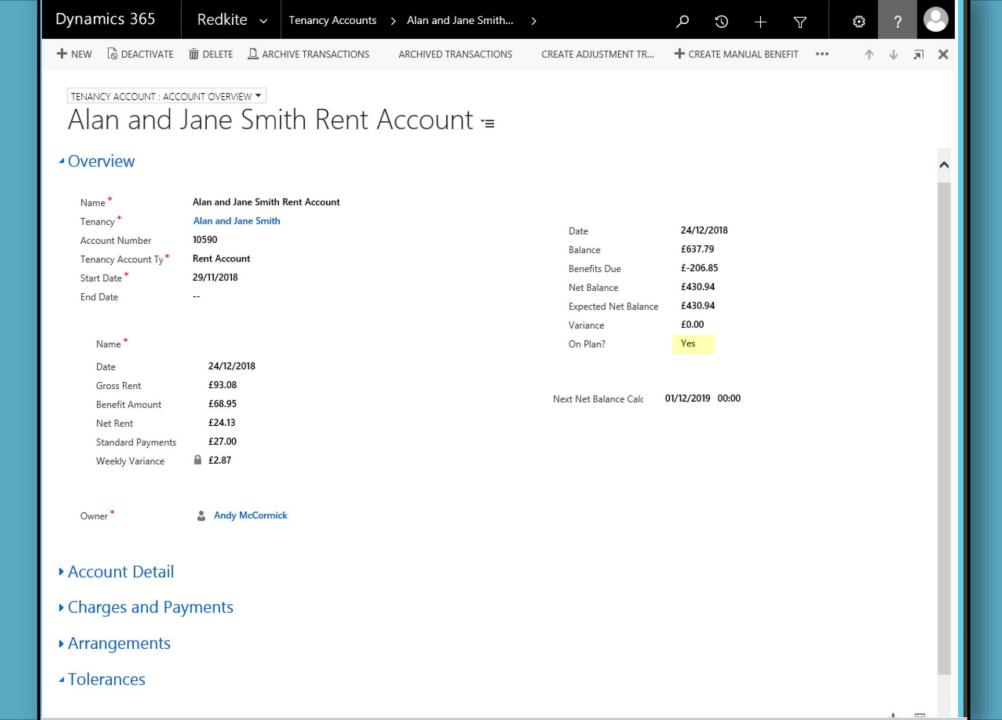

### Weekly Rent Calculation

# Gross Rent – Benefits = Net Rent

- Take all recurring charges and calculate weekly value
- Analyse benefit payments received directly and calculate weekly value
- Difference between the two = net rent

Focus on transparency, simplicity and cost effectiveness

Understand the calculations and processes