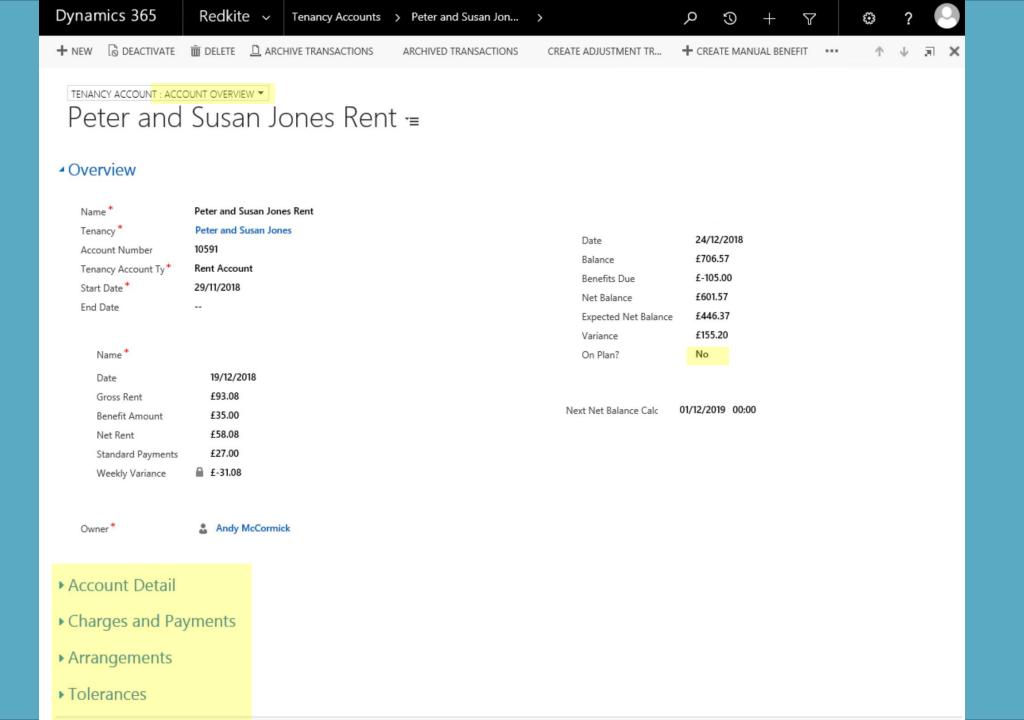

#### Peter and Susan Jones Rent =

Active

### Weekly Rent Calculation

# Gross Rent – Benefits = Net Rent

- Take all recurring charges and calculate weekly value
- Analyse benefit payments received directly and calculate weekly value
- Difference between the two = net rent